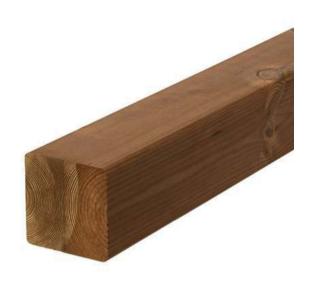

#### 88 x 88 Battens Pergola

SHP88 size is 88x88 is a premium ThermoWood post a with a strong glued structure made of Nordic pine. It is a sustainable and durable choice for pergolas, fences and various other applications.