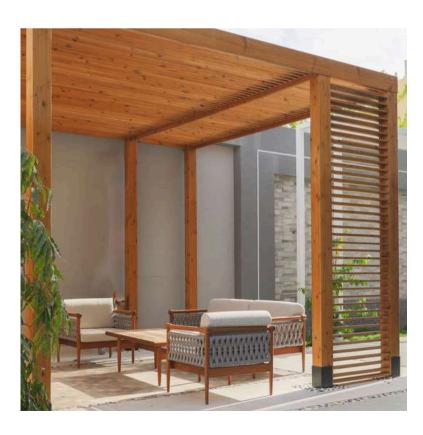

#### 88 x 88 Battens Pergola

SHP88 size is 88x88 is a premium ThermoWood post a with a strong glued structure made of Nordic pine. It is a sustainable and durable choice for pergolas, fences and various other applications.