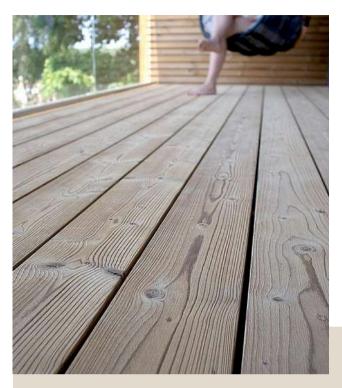

#### 26 x 117 Cladding Decking

Treva 26x117 is a premium ThermoWood for decking & cladding. It is a sustainable and long-lasting choice for all climates.