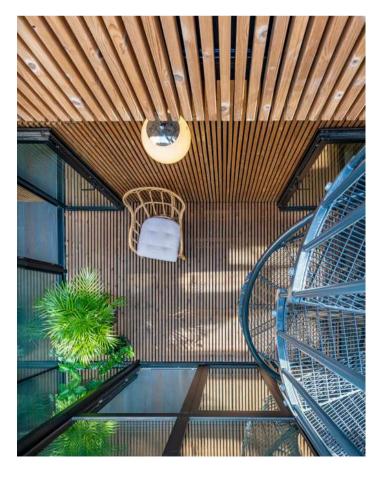

#### 26 x 140 Cladding Decking Battens Pergola

SHP26 is 26x140 in size. It is a premium ThermoWood batten, ideal for facades, deckings, interiors, and other decorative surfaces. SHP battens are dimensionally stable and low-maintenance, enabling diverse designs in a sustainable manner. If left untreated outside, it develops a beautiful silver grey patina.