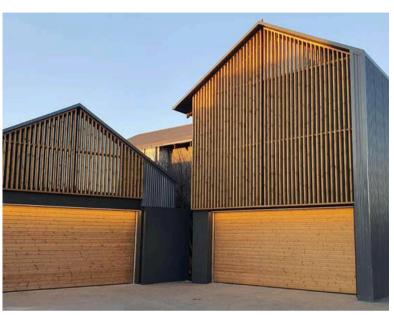

#### 19 x 140 Cladding Battens Pergola

SHP19 is 19x140 premium ThermoWood batten, ideal for facades, interiors, and other decorative surfaces. SHP battens are dimensionally stable and low-maintenance, enabling diverse designs in a sustainable manner.

#### 26 x 140 Cladding Decking Battens Pergola

SHP26 is 26x140 in size. It is a premium ThermoWood batten, ideal for facades, deckings, interiors, and other decorative surfaces. SHP battens are dimensionally stable and low-maintenance, enabling diverse designs in a sustainable manner. If left untreated outside, it develops a beautiful silver grey patina.

#### 42 x 140 Cladding Decking Battens Pergola

SHP42 is 42x140 is a premium ThermoWood batten, ideal for cladding, facades and decking. It is dimensionally stable and low-maintenance, enabling diverse designs in a sustainable manner. If left untreated outside, it develops a beautiful silver grey patina.