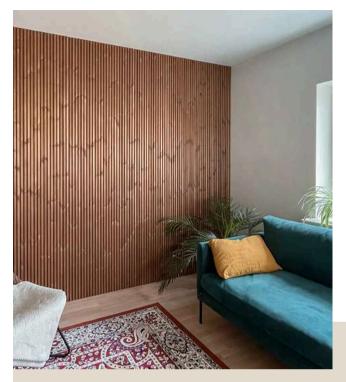

## **Triple**

#### 32 x 140 Interior & Exterior Cladding

4 N A N N S

The Triple 32x140 is a premium 3D Thermowood. It has two deep grooves to create a modern and low-maintenance batten-look surface with easy installation. Triple is highly suitable for all decorative surfaces where a sustainable and chemical-free wood surface is desired.