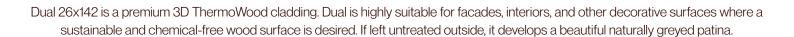

#### 32 x 140 Interior & Exterior Cladding

4 N A N N S

The Triple 32x140 is a premium 3D Thermowood. It has two deep grooves to create a modern and low-maintenance batten-look surface with easy installation. Triple is highly suitable for all decorative surfaces where a sustainable and chemical-free wood surface is desired.