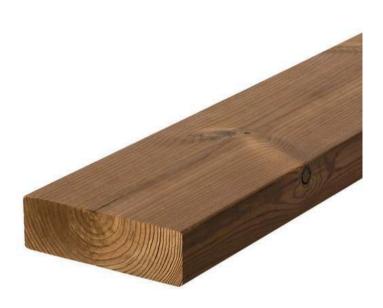

## **Products**

**Cladding** 

**Decking** 

**Pergolas** 

**Battens** 

Perch 19x140 is a premium ThermoWood. It features a traditional tongue-and-groove profile. It has a deep groove to create a distinctive look. It is is highly suitable for facades, interiors, and other decorative surfaces