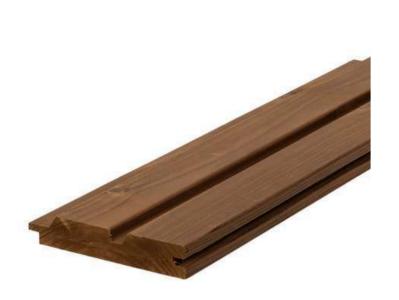

## **Products**

**Cladding** 

**Decking** 

**Pergolas** 

**Battens** 

Perch 19x140 is a premium ThermoWood. It features a traditional tongue-and-groove profile. It has a deep groove to create a distinctive look. It is is highly suitable for facades, interiors, and other decorative surfaces