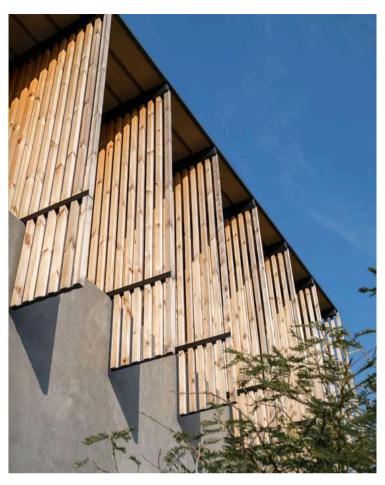

#### 19 x 140 Cladding Battens Pergola

SHP19 is 19x140 premium ThermoWood batten, ideal for facades, interiors, and other decorative surfaces. SHP battens are dimensionally stable and low-maintenance, enabling diverse designs in a sustainable manner.

#### 26 x 140 Cladding Decking Battens Pergola

SHP26 is 26x140 in size. It is a premium ThermoWood batten, ideal for facades, deckings, interiors, and other decorative surfaces. SHP battens are dimensionally stable and low-maintenance, enabling diverse designs in a sustainable manner. If left untreated outside, it develops a beautiful silver grey patina.

#### 42 x 140 Cladding Decking Battens Pergola

SHP42 is 42x140 is a premium ThermoWood batten, ideal for cladding, facades and decking. It is dimensionally stable and low-maintenance, enabling diverse designs in a sustainable manner. If left untreated outside, it develops a beautiful silver grey patina.