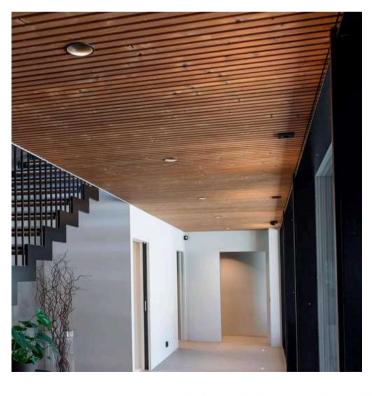

#### 32 x 140 Interior & Exterior Cladding

4 N A N N S

The Triple 32x140 is a premium 3D Thermowood. It has two deep grooves to create a modern and low-maintenance batten-look surface with easy installation. Triple is highly suitable for all decorative surfaces where a sustainable and chemical-free wood surface is desired.