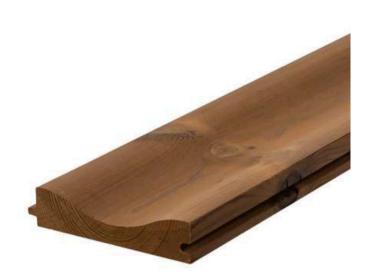

## **Products**

**Cladding** 

**Decking** 

**Pergolas** 

**Battens** 

Perch 19x140 is a premium ThermoWood. It features a traditional tongue-and-groove profile. It has a deep groove to create a distinctive look. It is is highly suitable for facades, interiors, and other decorative surfaces

#### 26 x 117 Cladding Decking

Treva 26x117 is a premium ThermoWood for decking & cladding. It is a sustainable and long-lasting choice for all climates.