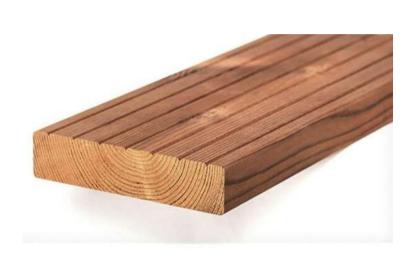

#### 26 x 117 Cladding Decking

Treva 26x117 is a premium ThermoWood for decking & cladding. It is a sustainable and long-lasting choice for all climates.