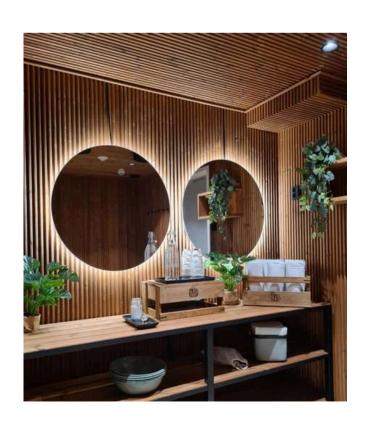

## **Aalto**

#### 26 x 140 Interior & Exterior Cladding

The organic design language of Aalto 26 x140 evokes the feeling of flowing water. The soft shapes of the panel beautifully replicate the grains and knots of Nordic Pine. Aalto is a premium ThermoWood panel for interiors and exteriors. Aalto's wave-shaped profile offers a unique 3D look with easy installation and maintenance.