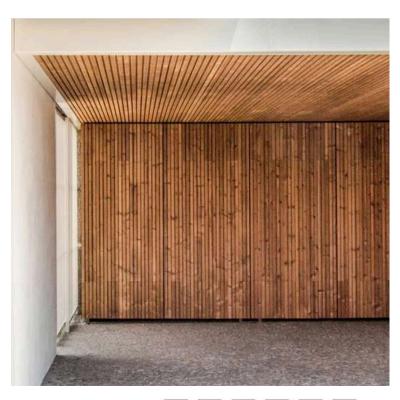

## **Triple**

#### 32 x 140 Interior & Exterior Cladding

4 N A N N S

The Triple 32x140 is a premium 3D Thermowood. It has two deep grooves to create a modern and low-maintenance batten-look surface with easy installation. Triple is highly suitable for all decorative surfaces where a sustainable and chemical-free wood surface is desired.