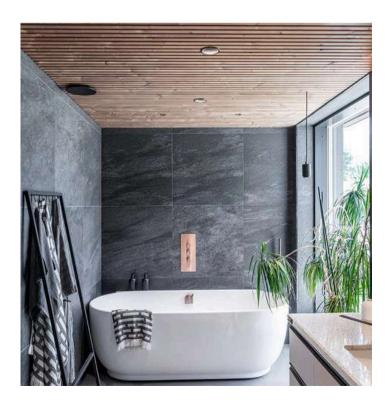

## **Products**

**Cladding** 

**Decking** 

**Pergolas** 

**Battens** 

Perch 19x140 is a premium ThermoWood. It features a traditional tongue-and-groove profile. It has a deep groove to create a distinctive look. It is is highly suitable for facades, interiors, and other decorative surfaces

#### 26 x 140 Interior & Exterior Cladding

The organic design language of Aalto 26 x140 evokes the feeling of flowing water. The soft shapes of the panel beautifully replicate the grains and knots of Nordic Pine. Aalto is a premium ThermoWood panel for interiors and exteriors. Aalto's wave-shaped profile offers a unique 3D look with easy installation and maintenance.

#### 26 x 142 Interior & Exterior Cladding

The Femma 26x142 panel is a five-finger panel product with a modernised appearance with a 10 mm groove and flat top. It is a premium finger panel that can be used to create a harmonious aesthetic look between indoor and outdoor spaces.

#### 32 x 140 Interior & Exterior Cladding

4 N A N N S

The Triple 32x140 is a premium 3D Thermowood. It has two deep grooves to create a modern and low-maintenance batten-look surface with easy installation. Triple is highly suitable for all decorative surfaces where a sustainable and chemical-free wood surface is desired.