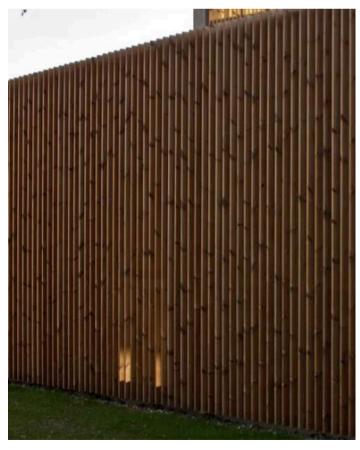

#### 19 x 140 Cladding Battens Pergola

SHP19 is 19x140 premium ThermoWood batten, ideal for facades, interiors, and other decorative surfaces. SHP battens are dimensionally stable and low-maintenance, enabling diverse designs in a sustainable manner.