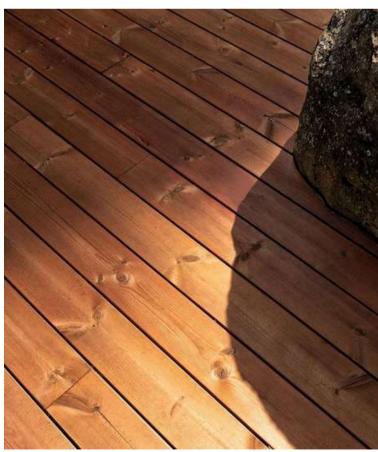

#### 26 x 117 Cladding Decking

Treva 26x117 is a premium ThermoWood for decking & cladding. It is a sustainable and long-lasting choice for all climates.