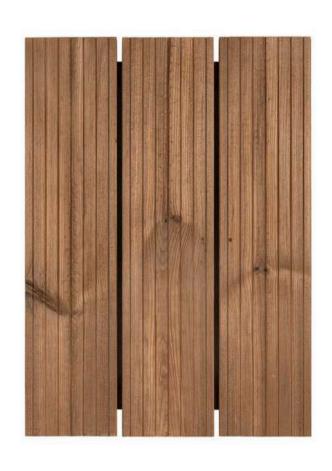

#### 26 x 142 Interior & Exterior Cladding

The Femma 26x142 panel is a five-finger panel product with a modernised appearance with a 10 mm groove and flat top. It is a premium finger panel that can be used to create a harmonious aesthetic look between indoor and outdoor spaces.

#### 26 x 142 Interior & Exterior Cladding