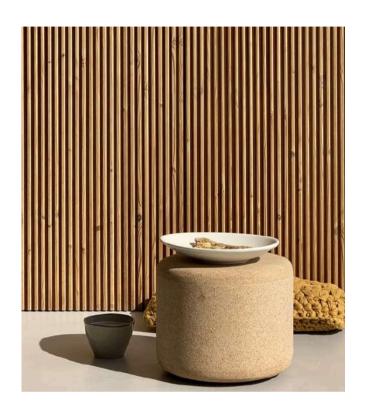

## **SHP 42**

#### 42 x 140 Cladding Decking Battens Pergola

SHP42 is 42x140 is a premium ThermoWood batten, ideal for cladding, facades and decking. It is dimensionally stable and low-maintenance, enabling diverse designs in a sustainable manner. If left untreated outside, it develops a beautiful silver grey patina.