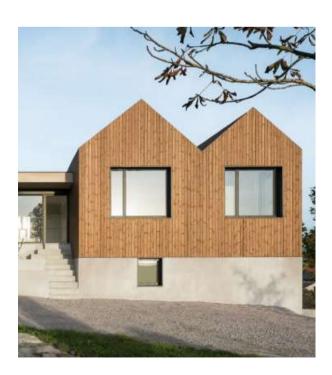

## **Aalto**

#### 26 x 140 Interior & Exterior Cladding

The organic design language of Aalto 26 x140 evokes the feeling of flowing water. The soft shapes of the panel beautifully replicate the grains and knots of Nordic Pine. Aalto is a premium ThermoWood panel for interiors and exteriors. Aalto's wave-shaped profile offers a unique 3D look with easy installation and maintenance.