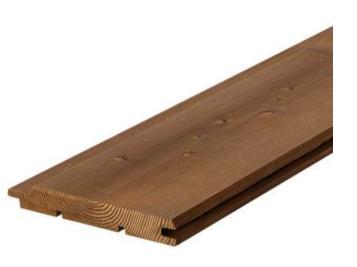

## **Products**

**Cladding** 

**Decking** 

**Pergolas** 

**Battens** 

Perch 19x140 is a premium ThermoWood. It features a traditional tongue-and-groove profile. It has a deep groove to create a distinctive look. It is is highly suitable for facades, interiors, and other decorative surfaces