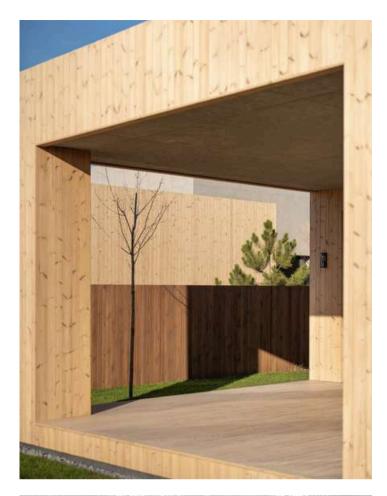

#### 26 x 140 Interior & Exterior Cladding

The organic design language of Aalto 26 x140 evokes the feeling of flowing water. The soft shapes of the panel beautifully replicate the grains and knots of Nordic Pine. Aalto is a premium ThermoWood panel for interiors and exteriors. Aalto's wave-shaped profile offers a unique 3D look with easy installation and maintenance.

#### 26 x 142 Interior & Exterior Cladding

The Femma 26x142 panel is a five-finger panel product with a modernised appearance with a 10 mm groove and flat top. It is a premium finger panel that can be used to create a harmonious aesthetic look between indoor and outdoor spaces.

#### 32 x 140 Interior & Exterior Cladding

4 N A N N S

The Triple 32x140 is a premium 3D Thermowood. It has two deep grooves to create a modern and low-maintenance batten-look surface with easy installation. Triple is highly suitable for all decorative surfaces where a sustainable and chemical-free wood surface is desired.