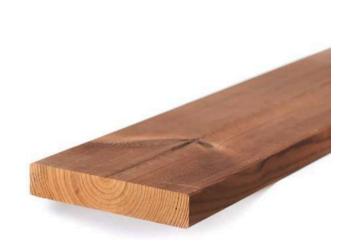

## **Products**

**Cladding** 

**Decking** 

**Pergolas** 

**Battens** 

Perch 19x140 is a premium ThermoWood. It features a traditional tongue-and-groove profile. It has a deep groove to create a distinctive look. It is is highly suitable for facades, interiors, and other decorative surfaces