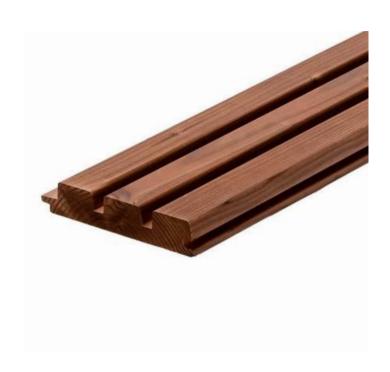

#### 32 x 140 Interior & Exterior Cladding

4 N A N N S

The Triple 32x140 is a premium 3D Thermowood. It has two deep grooves to create a modern and low-maintenance batten-look surface with easy installation. Triple is highly suitable for all decorative surfaces where a sustainable and chemical-free wood surface is desired.