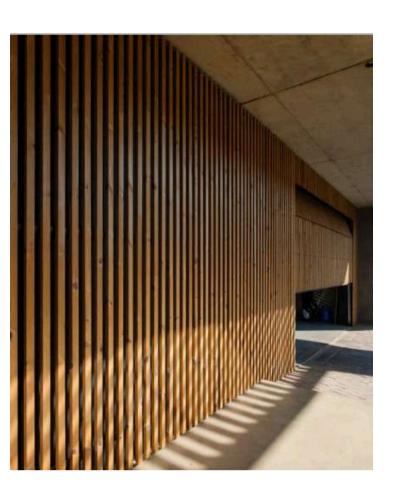

#### 19 x 140 Cladding Battens Pergola

SHP19 is 19x140 premium ThermoWood batten, ideal for facades, interiors, and other decorative surfaces. SHP battens are dimensionally stable and low-maintenance, enabling diverse designs in a sustainable manner.

#### 26 x 140 Cladding Decking Battens Pergola

SHP26 is 26x140 in size. It is a premium ThermoWood batten, ideal for facades, deckings, interiors, and other decorative surfaces. SHP battens are dimensionally stable and low-maintenance, enabling diverse designs in a sustainable manner. If left untreated outside, it develops a beautiful silver grey patina.

#### 42 x 140 Cladding Decking Battens Pergola

SHP42 is 42x140 is a premium ThermoWood batten, ideal for cladding, facades and decking. It is dimensionally stable and low-maintenance, enabling diverse designs in a sustainable manner. If left untreated outside, it develops a beautiful silver grey patina.