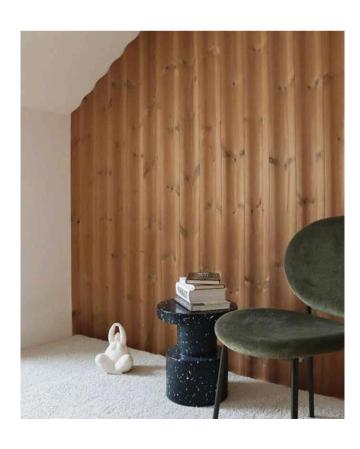

## **Aalto**

#### 26 x 140 Interior & Exterior Cladding

The organic design language of Aalto 26 x140 evokes the feeling of flowing water. The soft shapes of the panel beautifully replicate the grains and knots of Nordic Pine. Aalto is a premium ThermoWood panel for interiors and exteriors. Aalto's wave-shaped profile offers a unique 3D look with easy installation and maintenance.