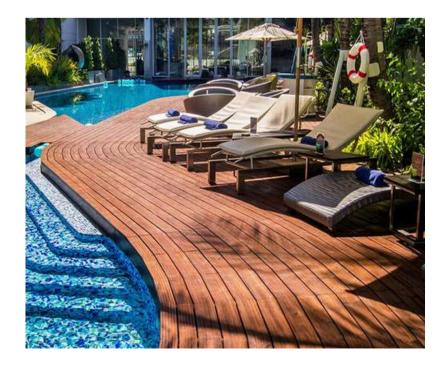

#### 26 x 117 Cladding Decking

Treva 26x117 is a premium ThermoWood for decking & cladding. It is a sustainable and long-lasting choice for all climates.