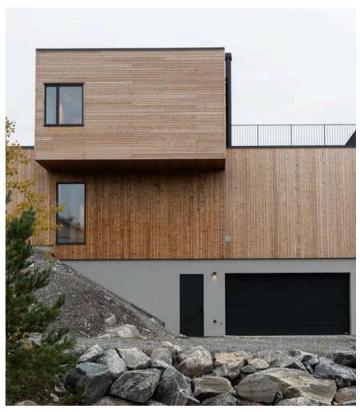

#### 26 x 140 Interior & Exterior Cladding

The organic design language of Aalto 26 x140 evokes the feeling of flowing water. The soft shapes of the panel beautifully replicate the grains and knots of Nordic Pine. Aalto is a premium ThermoWood panel for interiors and exteriors. Aalto's wave-shaped profile offers a unique 3D look with easy installation and maintenance.