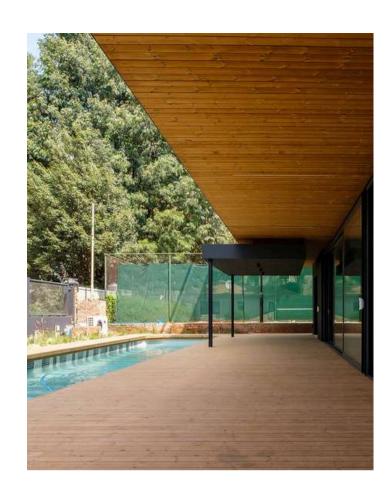

#### 42 x 140 Cladding Decking Battens Pergola

SHP42 is 42x140 is a premium ThermoWood batten, ideal for cladding, facades and decking. It is dimensionally stable and low-maintenance, enabling diverse designs in a sustainable manner. If left untreated outside, it develops a beautiful silver grey patina.

#### 88 x 88 Battens Pergola

SHP88 size is 88x88 is a premium ThermoWood post a with a strong glued structure made of Nordic pine. It is a sustainable and durable choice for pergolas, fences and various other applications.