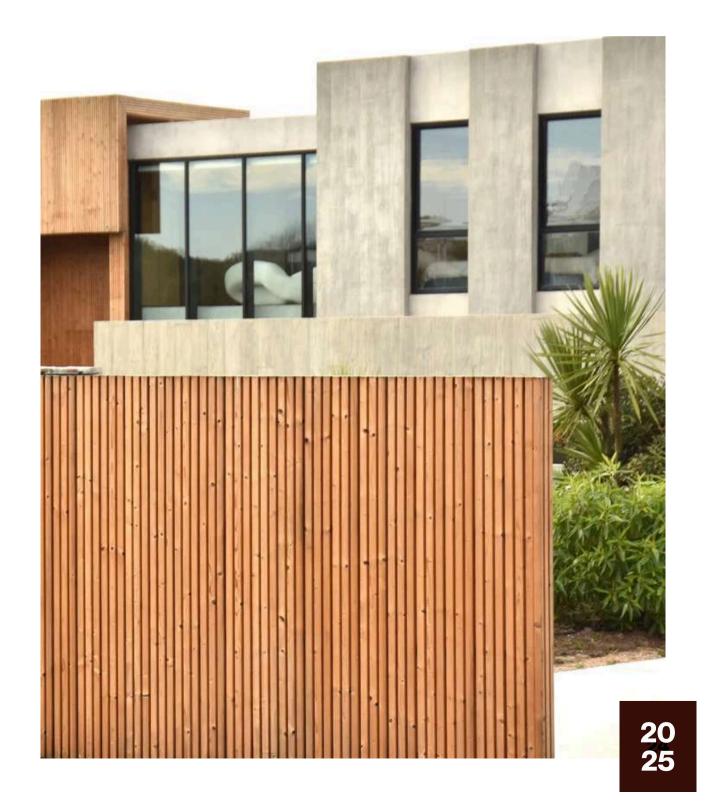

#### 19 x 140 Cladding Battens Pergola

SHP19 is 19x140 premium ThermoWood batten, ideal for facades, interiors, and other decorative surfaces. SHP battens are dimensionally stable and low-maintenance, enabling diverse designs in a sustainable manner.

## **SHP 26**

#### 26 x 140 Cladding Decking Battens Pergola

SHP26 is 26x140 in size. It is a premium ThermoWood batten, ideal for facades, deckings, interiors, and other decorative surfaces. SHP battens are dimensionally stable and low-maintenance, enabling diverse designs in a sustainable manner. If left untreated outside, it develops a beautiful silver grey patina.