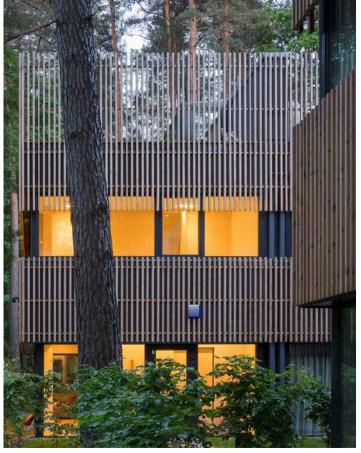

#### 19 x 140 Cladding Battens Pergola

SHP19 is 19x140 premium ThermoWood batten, ideal for facades, interiors, and other decorative surfaces. SHP battens are dimensionally stable and low-maintenance, enabling diverse designs in a sustainable manner.

#### 26 x 140 Cladding Decking Battens Pergola

SHP26 is 26x140 in size. It is a premium ThermoWood batten, ideal for facades, deckings, interiors, and other decorative surfaces. SHP battens are dimensionally stable and low-maintenance, enabling diverse designs in a sustainable manner. If left untreated outside, it develops a beautiful silver grey patina.

#### 42 x 140 Cladding Decking Battens Pergola

SHP42 is 42x140 is a premium ThermoWood batten, ideal for cladding, facades and decking. It is dimensionally stable and low-maintenance, enabling diverse designs in a sustainable manner. If left untreated outside, it develops a beautiful silver grey patina.