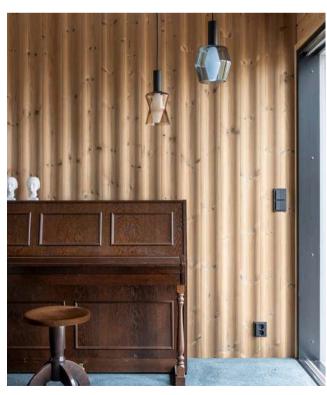

## **Triple**

#### 32 x 140 Interior & Exterior Cladding

4 N A N N S

The Triple 32x140 is a premium 3D Thermowood. It has two deep grooves to create a modern and low-maintenance batten-look surface with easy installation. Triple is highly suitable for all decorative surfaces where a sustainable and chemical-free wood surface is desired.