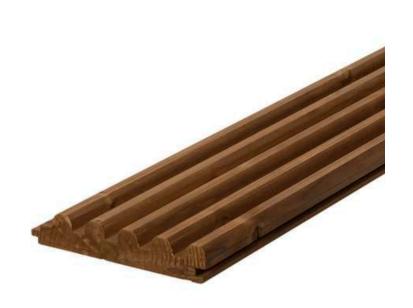

## **Triple**

#### 32 x 140 Interior & Exterior Cladding

4 N A N N S

The Triple 32x140 is a premium 3D Thermowood. It has two deep grooves to create a modern and low-maintenance batten-look surface with easy installation. Triple is highly suitable for all decorative surfaces where a sustainable and chemical-free wood surface is desired.