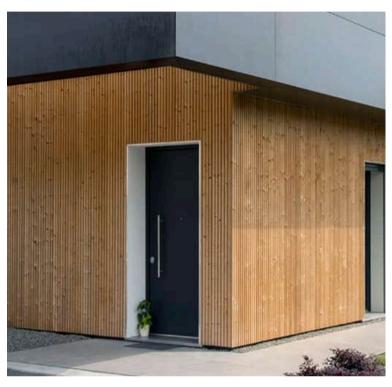

#### 32 x 140 Interior & Exterior Cladding

4 N A N N S

The Triple 32x140 is a premium 3D Thermowood. It has two deep grooves to create a modern and low-maintenance batten-look surface with easy installation. Triple is highly suitable for all decorative surfaces where a sustainable and chemical-free wood surface is desired.