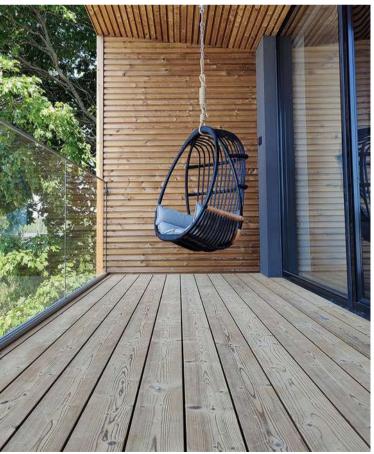

#### 26 x 117 Cladding Decking

Treva 26x117 is a premium ThermoWood for decking & cladding. It is a sustainable and long-lasting choice for all climates.