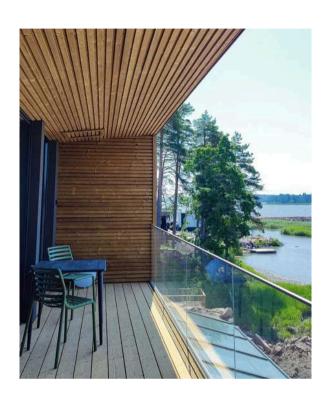

## **Products**

**Cladding** 

**Decking** 

**Pergolas** 

**Battens** 

Perch 19x140 is a premium ThermoWood. It features a traditional tongue-and-groove profile. It has a deep groove to create a distinctive look. It is is highly suitable for facades, interiors, and other decorative surfaces

#### 19 x 140 Cladding Battens Pergola

SHP19 is 19x140 premium ThermoWood batten, ideal for facades, interiors, and other decorative surfaces. SHP battens are dimensionally stable and low-maintenance, enabling diverse designs in a sustainable manner.

#### 26 x 140 Cladding Decking Battens Pergola

SHP26 is 26x140 in size. It is a premium ThermoWood batten, ideal for facades, deckings, interiors, and other decorative surfaces. SHP battens are dimensionally stable and low-maintenance, enabling diverse designs in a sustainable manner. If left untreated outside, it develops a beautiful silver grey patina.

#### 42 x 140 Cladding Decking Battens Pergola

SHP42 is 42x140 is a premium ThermoWood batten, ideal for cladding, facades and decking. It is dimensionally stable and low-maintenance, enabling diverse designs in a sustainable manner. If left untreated outside, it develops a beautiful silver grey patina.