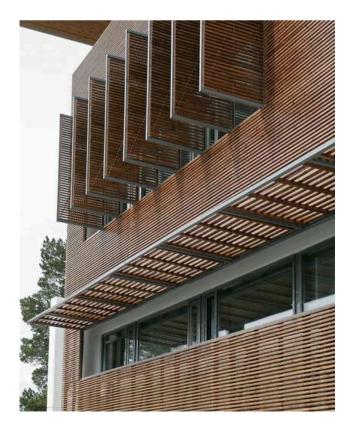

#### 19 x 140 Cladding Battens Pergola

SHP19 is 19x140 premium ThermoWood batten, ideal for facades, interiors, and other decorative surfaces. SHP battens are dimensionally stable and low-maintenance, enabling diverse designs in a sustainable manner.

#### 26 x 140 Cladding Decking Battens Pergola

SHP26 is 26x140 in size. It is a premium ThermoWood batten, ideal for facades, deckings, interiors, and other decorative surfaces. SHP battens are dimensionally stable and low-maintenance, enabling diverse designs in a sustainable manner. If left untreated outside, it develops a beautiful silver grey patina.

#### 42 x 140 Cladding Decking Battens Pergola

SHP42 is 42x140 is a premium ThermoWood batten, ideal for cladding, facades and decking. It is dimensionally stable and low-maintenance, enabling diverse designs in a sustainable manner. If left untreated outside, it develops a beautiful silver grey patina.