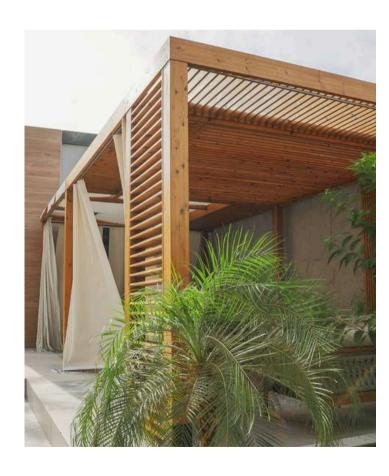

#### 88 x 88 Battens Pergola

SHP88 size is 88x88 is a premium ThermoWood post a with a strong glued structure made of Nordic pine. It is a sustainable and durable choice for pergolas, fences and various other applications.