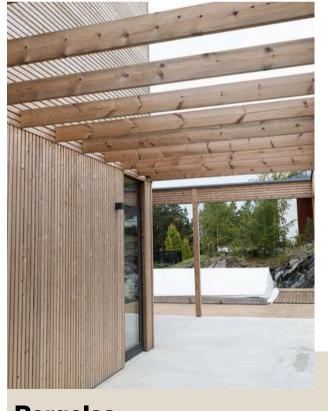

#### 19 x 140 Cladding Battens Pergola

SHP19 is 19x140 premium ThermoWood batten, ideal for facades, interiors, and other decorative surfaces. SHP battens are dimensionally stable and low-maintenance, enabling diverse designs in a sustainable manner.

#### 26 x 140 Cladding Decking Battens Pergola

SHP26 is 26x140 in size. It is a premium ThermoWood batten, ideal for facades, deckings, interiors, and other decorative surfaces. SHP battens are dimensionally stable and low-maintenance, enabling diverse designs in a sustainable manner. If left untreated outside, it develops a beautiful silver grey patina.

#### 42 x 140 Cladding Decking Battens Pergola

SHP42 is 42x140 is a premium ThermoWood batten, ideal for cladding, facades and decking. It is dimensionally stable and low-maintenance, enabling diverse designs in a sustainable manner. If left untreated outside, it develops a beautiful silver grey patina.

#### 88 x 88 Battens Pergola

SHP88 size is 88x88 is a premium ThermoWood post a with a strong glued structure made of Nordic pine. It is a sustainable and durable choice for pergolas, fences and various other applications.