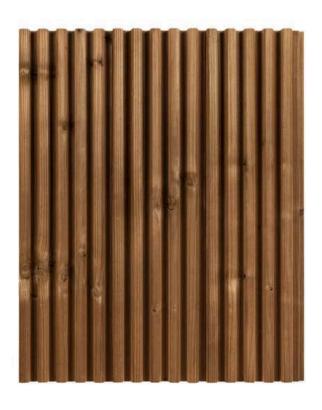

## **SHP 26**

#### 26 x 140 Cladding Decking Battens Pergola

SHP26 is 26x140 in size. It is a premium ThermoWood batten, ideal for facades, deckings, interiors, and other decorative surfaces. SHP battens are dimensionally stable and low-maintenance, enabling diverse designs in a sustainable manner. If left untreated outside, it develops a beautiful silver grey patina.