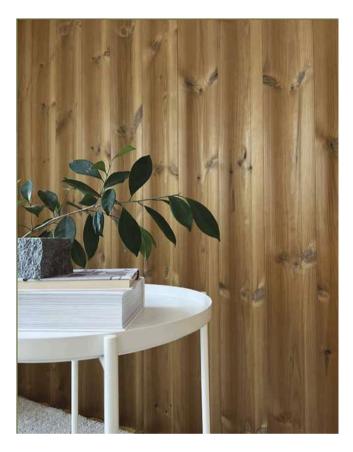

## **Aalto**

#### 26 x 140 Interior & Exterior Cladding

The organic design language of Aalto 26 x140 evokes the feeling of flowing water. The soft shapes of the panel beautifully replicate the grains and knots of Nordic Pine. Aalto is a premium ThermoWood panel for interiors and exteriors. Aalto's wave-shaped profile offers a unique 3D look with easy installation and maintenance.