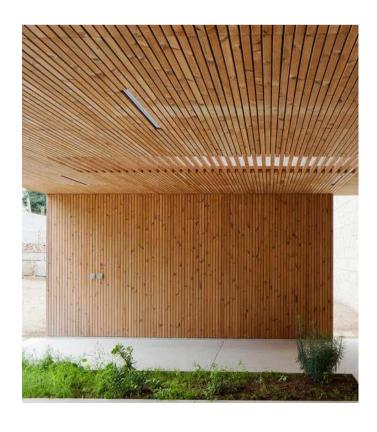

#### 32 x 140 Interior & Exterior Cladding

4 N A N N S

The Triple 32x140 is a premium 3D Thermowood. It has two deep grooves to create a modern and low-maintenance batten-look surface with easy installation. Triple is highly suitable for all decorative surfaces where a sustainable and chemical-free wood surface is desired.