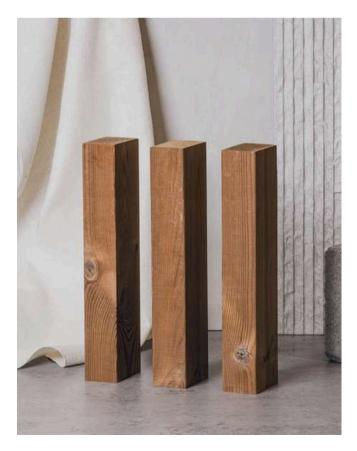

#### 88 x 88 Battens Pergola

SHP88 size is 88x88 is a premium ThermoWood post a with a strong glued structure made of Nordic pine. It is a sustainable and durable choice for pergolas, fences and various other applications.