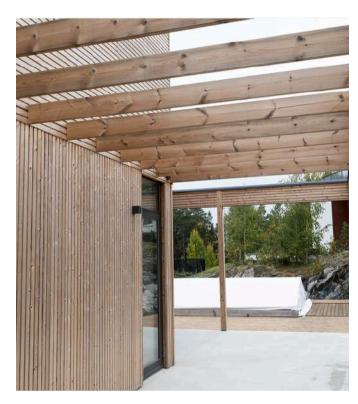

#### 42 x 140 Cladding Decking Battens Pergola

SHP42 is 42x140 is a premium ThermoWood batten, ideal for cladding, facades and decking. It is dimensionally stable and low-maintenance, enabling diverse designs in a sustainable manner. If left untreated outside, it develops a beautiful silver grey patina.