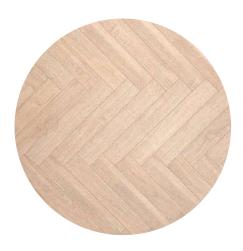

# Parquet Flooring Size: 8mm x 405mm x 810mm

Parquet is a type of wood flooring that is created by arranging small wooden slats in specific patterns. Laminate parquet flooring mimics the classic look of traditional parquet by arranging laminate slats in intricate geometric patterns. Known for its striking visual appeal, it features tiles designed to replicate shapes such as **Laminate** squares, diamonds, and triangles. This modern alternative provide the elegance of parquet with added durability, affordability, and squares, diamonds, and triangles. This modern alternative provides ease of maintenance.