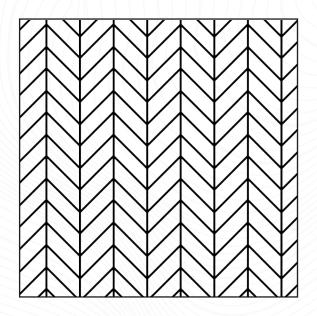

# Laminate Chevron Flooring

Chevron flooring features planks cut at a 45-degree angle, creating a continuous zigzag pattern that introduces movement and energy to any space. Its sharp, angular lines make it an ideal choice for those seeking a bold, sophisticated, and dynamic aesthetic. This striking design effortlessly enhances the visual appeal of modern and traditional interiors alike.