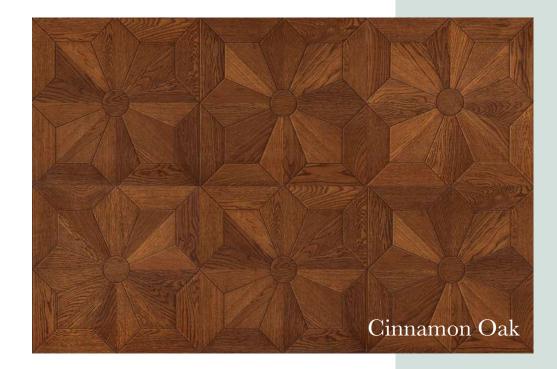

# Parquet Flooring Size: 8mm x 405mm x 810mm

Parquet is a type of wood flooring that is created by arranging small wooden slats in specific patterns. Laminate parquet flooring mimics the classic look of traditional parquet by arranging laminate slats in intricate geometric patterns. Known for its striking visual appeal, it features tiles designed to replicate shapes such as **Laminate** squares, diamonds, and triangles. This modern alternative provide the elegance of parquet with added durability, affordability, and squares, diamonds, and triangles. This modern alternative provides ease of maintenance.

Vanilla Oak 8 x 405 x 810 mm

Toffee Walnut 8 x 405 x 810 mm

Honey Oak 8 x 405 x 810 mm

Cinnamon Oak 8 x 405 x 810 mm