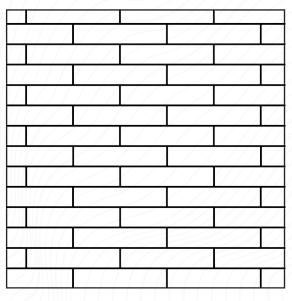

# Herringbone Flooring

Laminate Herringbone flooring is a timeless classic, characterized by its broken zigzag pattern. Rectangular planks are laid at a 90-degree angle to each other, creating a visually appealing and versatile design that suits both traditional and modern interiors.