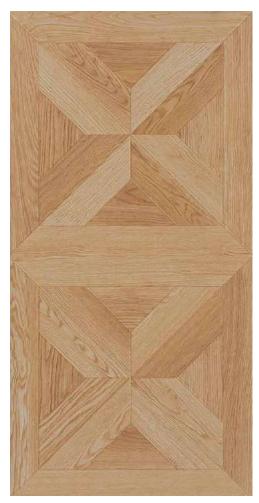

# Parquet Flooring Size: 8mm x 405mm x 810mm

Parquet is a type of wood flooring that is created by arranging small wooden slats in specific patterns. Laminate parquet flooring mimics the classic look of traditional parquet by arranging laminate slats in intricate geometric patterns. Known for its striking visual appeal, it features tiles designed to replicate shapes such as **Laminate** squares, diamonds, and triangles. This modern alternative provide the elegance of parquet with added durability, affordability, and squares, diamonds, and triangles. This modern alternative provides ease of maintenance.

Vanilla Oak 8 x 405 x 810 mm

Toffee Walnut 8 x 405 x 810 mm

Honey Oak 8 x 405 x 810 mm

Cinnamon Oak 8 x 405 x 810 mm