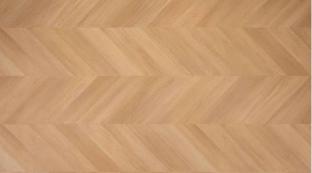

# Laminate Chevron Flooring

Chevron flooring features planks cut at a 45-degree angle, creating a continuous zigzag pattern that introduces movement and energy to any space. Its sharp, angular lines make it an ideal choice for those seeking a bold, sophisticated, and dynamic aesthetic. This striking design effortlessly enhances the visual appeal of modern and traditional interiors alike.

Size: 8mm x 300mm x 1218mm

Oak Granite 8 x 300 x 1218 mm

Silver Oak 8 x 300 x 1218 mm

Forest Oak 8 x 300 x 1218 mm

Hazelnut 8 x 300 x 1218 mm

Desert Oak 8 x 300 x 1218 mm

Maple 8 x 300 x 1218 mm