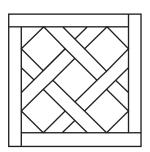

# Parquet Flooring Size: 8mm x 405mm x 810mm

Parquet is a type of wood flooring that is created by arranging small wooden slats in specific patterns. Laminate parquet flooring mimics the classic look of traditional parquet by arranging laminate slats in intricate geometric patterns. Known for its striking visual appeal, it features tiles designed to replicate shapes such as **Laminate** squares, diamonds, and triangles. This modern alternative provide the elegance of parquet with added durability, affordability, and squares, diamonds, and triangles. This modern alternative provides ease of maintenance.

Vanilla Oak 8 x 405 x 810 mm

Toffee Walnut 8 x 405 x 810 mm

Honey Oak 8 x 405 x 810 mm

Cinnamon Oak 8 x 405 x 810 mm