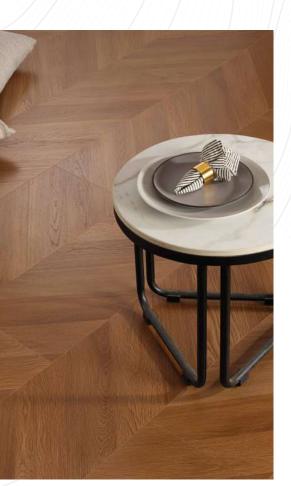

# Laminate Chevron Flooring

Chevron flooring features planks cut at a 45-degree angle, creating a continuous zigzag pattern that introduces movement and energy to any space. Its sharp, angular lines make it an ideal choice for those seeking a bold, sophisticated, and dynamic aesthetic. This striking design effortlessly enhances the visual appeal of modern and traditional interiors alike.

Size: 8mm x 300mm x 1218mm

Oak Granite 8 x 300 x 1218 mm

Silver Oak 8 x 300 x 1218 mm

Forest Oak 8 x 300 x 1218 mm

Hazelnut 8 x 300 x 1218 mm

Desert Oak 8 x 300 x 1218 mm

Maple 8 x 300 x 1218 mm