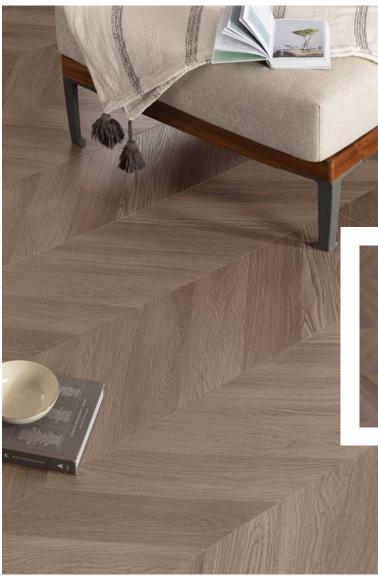

# Laminate Chevron Flooring

Chevron flooring features planks cut at a 45-degree angle, creating a continuous zigzag pattern that introduces movement and energy to any space. Its sharp, angular lines make it an ideal choice for those seeking a bold, sophisticated, and dynamic aesthetic. This striking design effortlessly enhances the visual appeal of modern and traditional interiors alike.