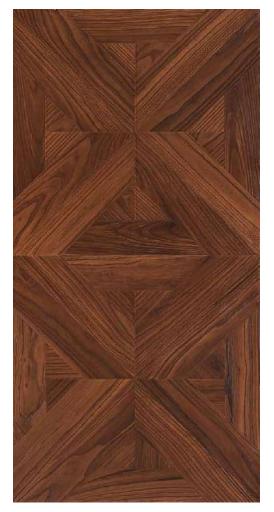

# Parquet Flooring Size: 8mm x 405mm x 810mm

Parquet is a type of wood flooring that is created by arranging small wooden slats in specific patterns. Laminate parquet flooring mimics the classic look of traditional parquet by arranging laminate slats in intricate geometric patterns. Known for its striking visual appeal, it features tiles designed to replicate shapes such as **Laminate** squares, diamonds, and triangles. This modern alternative provide the elegance of parquet with added durability, affordability, and squares, diamonds, and triangles. This modern alternative provides ease of maintenance.

Vanilla Oak 8 x 405 x 810 mm

Toffee Walnut 8 x 405 x 810 mm

Honey Oak 8 x 405 x 810 mm

Cinnamon Oak 8 x 405 x 810 mm