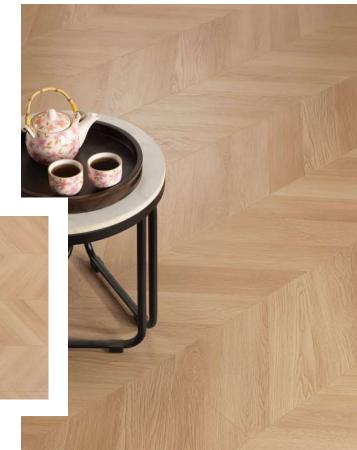

# Herringbone Flooring

Laminate Herringbone flooring is a timeless classic, characterized by its broken zigzag pattern. Rectangular planks are laid at a 90-degree angle to each other, creating a visually appealing and versatile design that suits both traditional and modern interiors.

# Laminate Chevron Flooring

Chevron flooring features planks cut at a 45-degree angle, creating a continuous zigzag pattern that introduces movement and energy to any space. Its sharp, angular lines make it an ideal choice for those seeking a bold, sophisticated, and dynamic aesthetic. This striking design effortlessly enhances the visual appeal of modern and traditional interiors alike.