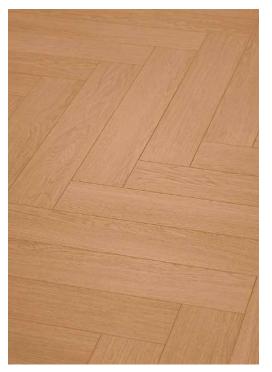

# Laminate Chevron Flooring

Chevron flooring features planks cut at a 45-degree angle, creating a continuous zigzag pattern that introduces movement and energy to any space. Its sharp, angular lines make it an ideal choice for those seeking a bold, sophisticated, and dynamic aesthetic. This striking design effortlessly enhances the visual appeal of modern and traditional interiors alike.

Size: 8mm x 300mm x 1218mm

Oak Granite 8 x 300 x 1218 mm

Silver Oak 8 x 300 x 1218 mm

Forest Oak 8 x 300 x 1218 mm

Hazelnut 8 x 300 x 1218 mm

Desert Oak 8 x 300 x 1218 mm

Maple 8 x 300 x 1218 mm