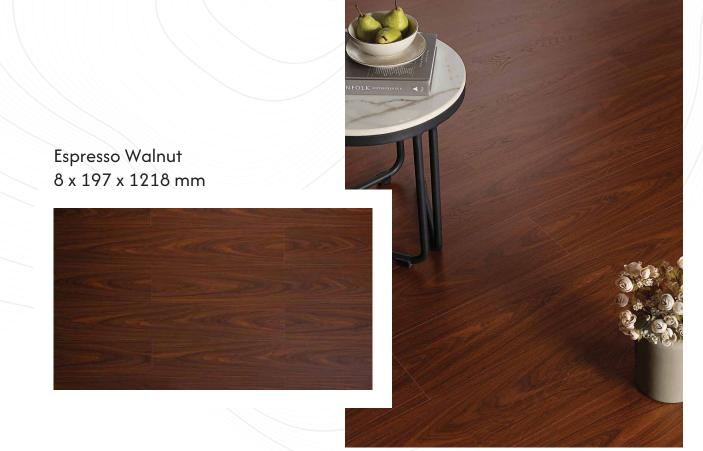

Size: 8mm x 197mm x 1218mm

Sandstone Oak 8 x 197 x 1218 mm

Light Walnut 8 x 197 x 1218 mm

Newcastle Brown 8 x 197 x 1218 mm

Teak 8 x 197 x 1218 mm

Charcoal Oak 8 x 197 x 1218 mm

Natural Oak 8 x 197 x 1218 mm