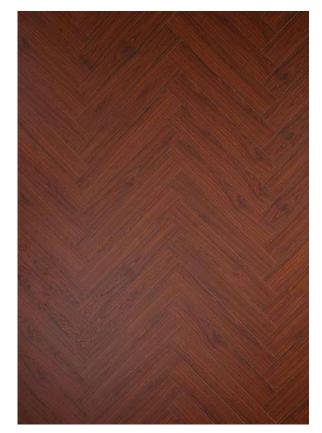

# Herringbone Flooring

Laminate Herringbone flooring is a timeless classic, characterized by its broken zigzag pattern. Rectangular planks are laid at a 90-degree angle to each other, creating a visually appealing and versatile design that suits both traditional and modern interiors.

Size: 8mm x 103mm x 606mm

Amber Teak 8 x 103 x 606 mm

Rustic Oak 8 x 103 x 606 mm

Oak Crème 8 x 103 x 606 mm

Oak Fume 8 x 103 x 606 mm

### Espresso Walnut 8 x 103 x 606 mm

Oak Winter 8 x 103 x 606 mm

Ashwood 8 x 103 x 606 mm

Royal Walnut 8 x 103 x 606 mm

Oak Slate 8 x 103 x 606 mm