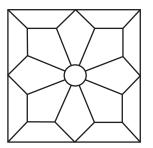

# Parquet Flooring Size: 8mm x 405mm x 810mm

Parquet is a type of wood flooring that is created by arranging small wooden slats in specific patterns. Laminate parquet flooring mimics the classic look of traditional parquet by arranging laminate slats in intricate geometric patterns. Known for its striking visual appeal, it features tiles designed to replicate shapes such as **Laminate** squares, diamonds, and triangles. This modern alternative provide the elegance of parquet with added durability, affordability, and squares, diamonds, and triangles. This modern alternative provides ease of maintenance.