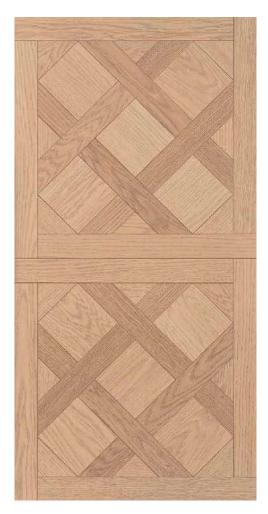

# Parquet Flooring Size: 8mm x 405mm x 810mm

Parquet is a type of wood flooring that is created by arranging small wooden slats in specific patterns. Laminate parquet flooring mimics the classic look of traditional parquet by arranging laminate slats in intricate geometric patterns. Known for its striking visual appeal, it features tiles designed to replicate shapes such as **Laminate** squares, diamonds, and triangles. This modern alternative provide the elegance of parquet with added durability, affordability, and squares, diamonds, and triangles. This modern alternative provides ease of maintenance.

Vanilla Oak 8 x 405 x 810 mm

Toffee Walnut 8 x 405 x 810 mm

Honey Oak 8 x 405 x 810 mm

Cinnamon Oak 8 x 405 x 810 mm