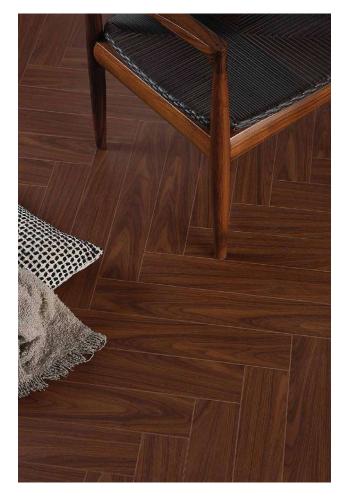

# Herringbone Flooring

Laminate Herringbone flooring is a timeless classic, characterized by its broken zigzag pattern. Rectangular planks are laid at a 90-degree angle to each other, creating a visually appealing and versatile design that suits both traditional and modern interiors.