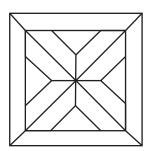

# Parquet Flooring Size: 8mm x 405mm x 810mm

Parquet is a type of wood flooring that is created by arranging small wooden slats in specific patterns. Laminate parquet flooring mimics the classic look of traditional parquet by arranging laminate slats in intricate geometric patterns. Known for its striking visual appeal, it features tiles designed to replicate shapes such as **Laminate** squares, diamonds, and triangles. This modern alternative provide the elegance of parquet with added durability, affordability, and squares, diamonds, and triangles. This modern alternative provides ease of maintenance.