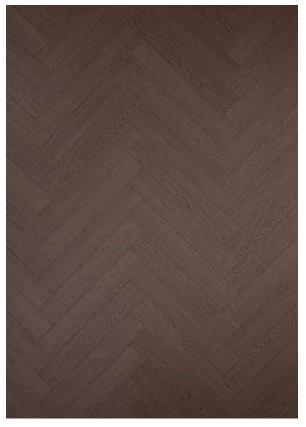

# Herringbone Flooring

Laminate Herringbone flooring is a timeless classic, characterized by its broken zigzag pattern. Rectangular planks are laid at a 90-degree angle to each other, creating a visually appealing and versatile design that suits both traditional and modern interiors.

Size: 8mm x 103mm x 606mm

Amber Teak 8 x 103 x 606 mm

Rustic Oak 8 x 103 x 606 mm

Oak Crème 8 x 103 x 606 mm

Oak Fume 8 x 103 x 606 mm

### Espresso Walnut 8 x 103 x 606 mm

Oak Winter 8 x 103 x 606 mm

Ashwood 8 x 103 x 606 mm

Royal Walnut 8 x 103 x 606 mm

Oak Slate 8 x 103 x 606 mm