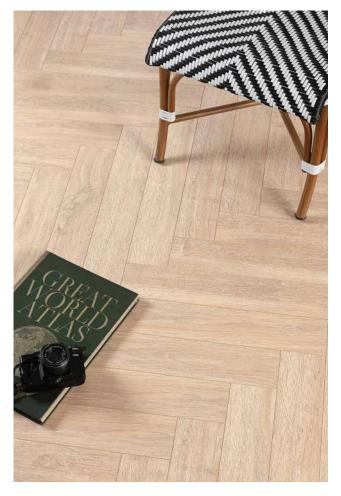

# Herringbone Flooring

Laminate Herringbone flooring is a timeless classic, characterized by its broken zigzag pattern. Rectangular planks are laid at a 90-degree angle to each other, creating a visually appealing and versatile design that suits both traditional and modern interiors.

### Elegant Wooden Flooring for Timeless Spaces

Step into the world of KAARA, where your vision for luxury wooden flooring becomes reality. Discover our handpicked collection, from rich hardwood and resilient engineered wood to sleek laminate and intricate parquet, all crafted to fit your unique style. Elevate your interiors with exclusive designer patterns like chevron and herringbone, meticulously tailored to bring your space to life.