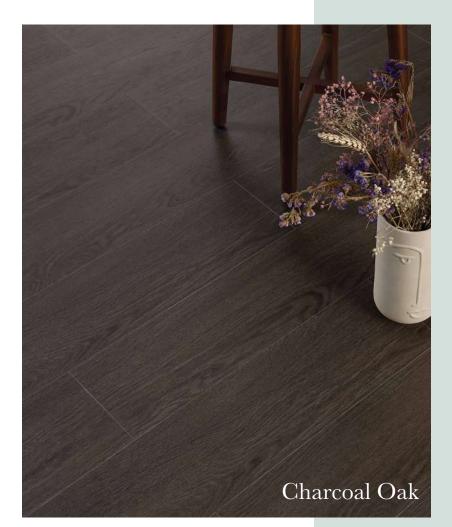

Size: 8mm x 197mm x 1218mm

Sandstone Oak 8 x 197 x 1218 mm

Light Walnut 8 x 197 x 1218 mm

Newcastle Brown 8 x 197 x 1218 mm

Teak 8 x 197 x 1218 mm

Charcoal Oak 8 x 197 x 1218 mm

Natural Oak 8 x 197 x 1218 mm