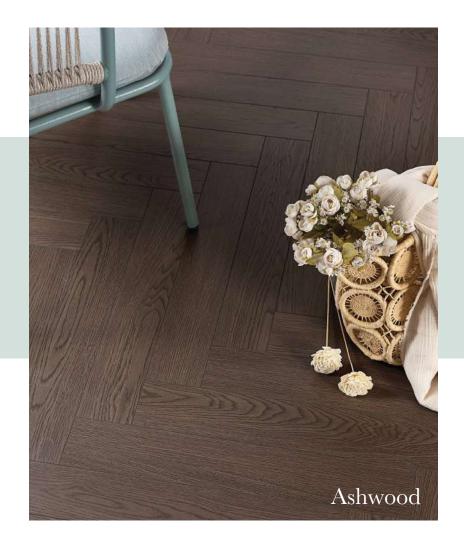

# Herringbone Flooring

Laminate Herringbone flooring is a timeless classic, characterized by its broken zigzag pattern. Rectangular planks are laid at a 90-degree angle to each other, creating a visually appealing and versatile design that suits both traditional and modern interiors.

### Espresso Walnut 8 x 103 x 606 mm

Oak Winter 8 x 103 x 606 mm

Ashwood 8 x 103 x 606 mm

Royal Walnut 8 x 103 x 606 mm

Oak Slate 8 x 103 x 606 mm