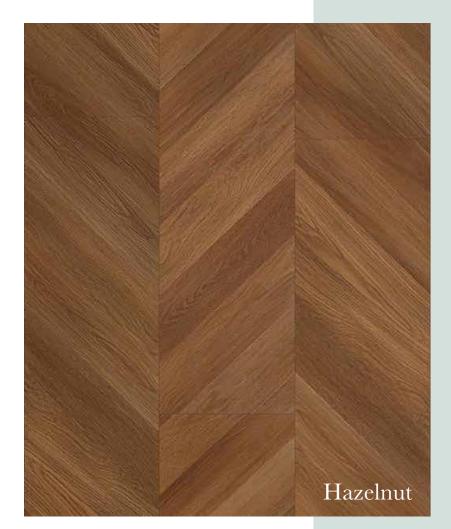

# Laminate Chevron Flooring

Chevron flooring features planks cut at a 45-degree angle, creating a continuous zigzag pattern that introduces movement and energy to any space. Its sharp, angular lines make it an ideal choice for those seeking a bold, sophisticated, and dynamic aesthetic. This striking design effortlessly enhances the visual appeal of modern and traditional interiors alike.

Size: 8mm x 300mm x 1218mm

Oak Granite 8 x 300 x 1218 mm

Silver Oak 8 x 300 x 1218 mm

Forest Oak 8 x 300 x 1218 mm

Hazelnut 8 x 300 x 1218 mm

Desert Oak 8 x 300 x 1218 mm

Maple 8 x 300 x 1218 mm