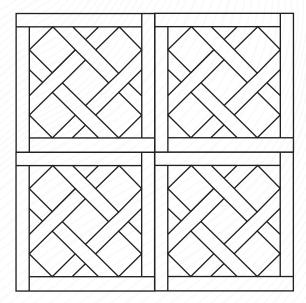

# Parquet Flooring Size: 8mm x 405mm x 810mm

Parquet is a type of wood flooring that is created by arranging small wooden slats in specific patterns. Laminate parquet flooring mimics the classic look of traditional parquet by arranging laminate slats in intricate geometric patterns. Known for its striking visual appeal, it features tiles designed to replicate shapes such as **Laminate** squares, diamonds, and triangles. This modern alternative provide the elegance of parquet with added durability, affordability, and squares, diamonds, and triangles. This modern alternative provides ease of maintenance.