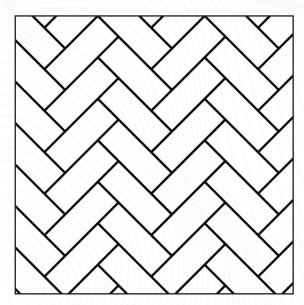

# Herringbone Flooring

Laminate Herringbone flooring is a timeless classic, characterized by its broken zigzag pattern. Rectangular planks are laid at a 90-degree angle to each other, creating a visually appealing and versatile design that suits both traditional and modern interiors.