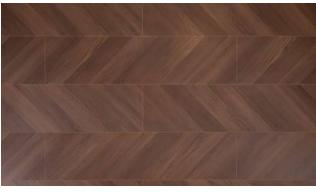

# Laminate Chevron Flooring

Chevron flooring features planks cut at a 45-degree angle, creating a continuous zigzag pattern that introduces movement and energy to any space. Its sharp, angular lines make it an ideal choice for those seeking a bold, sophisticated, and dynamic aesthetic. This striking design effortlessly enhances the visual appeal of modern and traditional interiors alike.

Size: 8mm x 300mm x 1218mm

Oak Granite 8 x 300 x 1218 mm

Silver Oak 8 x 300 x 1218 mm

Forest Oak 8 x 300 x 1218 mm

Hazelnut 8 x 300 x 1218 mm

Desert Oak 8 x 300 x 1218 mm

Maple 8 x 300 x 1218 mm