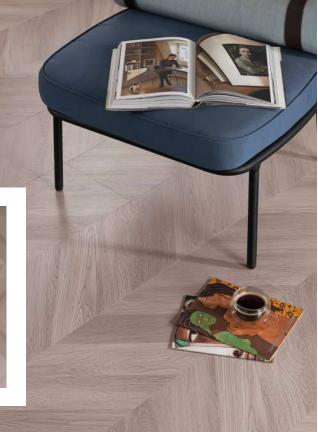

# Laminate Chevron Flooring

Chevron flooring features planks cut at a 45-degree angle, creating a continuous zigzag pattern that introduces movement and energy to any space. Its sharp, angular lines make it an ideal choice for those seeking a bold, sophisticated, and dynamic aesthetic. This striking design effortlessly enhances the visual appeal of modern and traditional interiors alike.

Size: 8mm x 300mm x 1218mm

Oak Granite 8 x 300 x 1218 mm

Silver Oak 8 x 300 x 1218 mm

Forest Oak 8 x 300 x 1218 mm

Hazelnut 8 x 300 x 1218 mm

Desert Oak 8 x 300 x 1218 mm

Maple 8 x 300 x 1218 mm