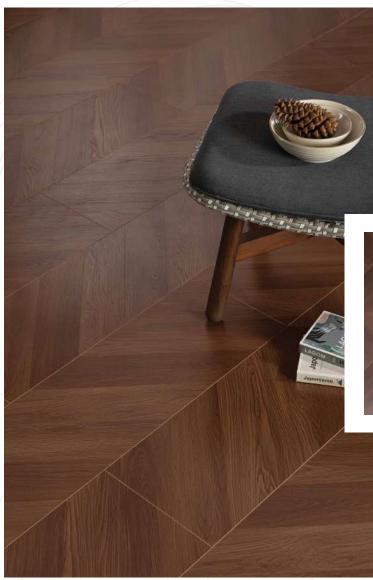

# Laminate Chevron Flooring

Chevron flooring features planks cut at a 45-degree angle, creating a continuous zigzag pattern that introduces movement and energy to any space. Its sharp, angular lines make it an ideal choice for those seeking a bold, sophisticated, and dynamic aesthetic. This striking design effortlessly enhances the visual appeal of modern and traditional interiors alike.

Size: 8mm x 300mm x 1218mm

Oak Granite 8 x 300 x 1218 mm

Silver Oak 8 x 300 x 1218 mm

Forest Oak 8 x 300 x 1218 mm

Hazelnut 8 x 300 x 1218 mm

Desert Oak 8 x 300 x 1218 mm

Maple 8 x 300 x 1218 mm