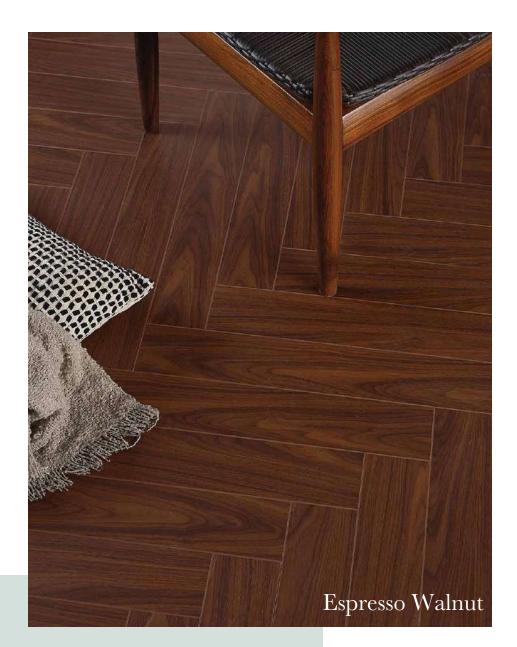

# Herringbone Flooring

Laminate Herringbone flooring is a timeless classic, characterized by its broken zigzag pattern. Rectangular planks are laid at a 90-degree angle to each other, creating a visually appealing and versatile design that suits both traditional and modern interiors.

### Espresso Walnut 8 x 103 x 606 mm

Oak Winter 8 x 103 x 606 mm

Ashwood 8 x 103 x 606 mm

Royal Walnut 8 x 103 x 606 mm

Oak Slate 8 x 103 x 606 mm