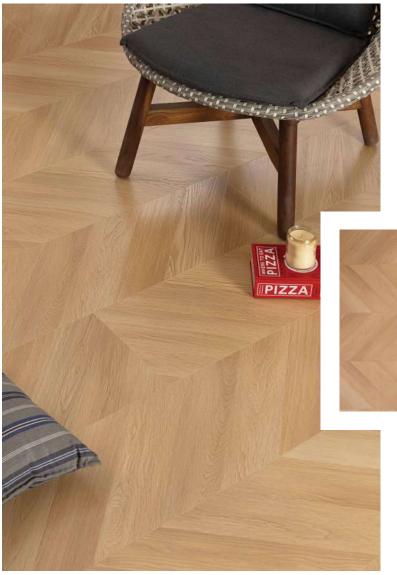

# Laminate Chevron Flooring

Chevron flooring features planks cut at a 45-degree angle, creating a continuous zigzag pattern that introduces movement and energy to any space. Its sharp, angular lines make it an ideal choice for those seeking a bold, sophisticated, and dynamic aesthetic. This striking design effortlessly enhances the visual appeal of modern and traditional interiors alike.

Size: 8mm x 300mm x 1218mm

Oak Granite 8 x 300 x 1218 mm

Silver Oak 8 x 300 x 1218 mm

Forest Oak 8 x 300 x 1218 mm

Hazelnut 8 x 300 x 1218 mm

Desert Oak 8 x 300 x 1218 mm

Maple 8 x 300 x 1218 mm