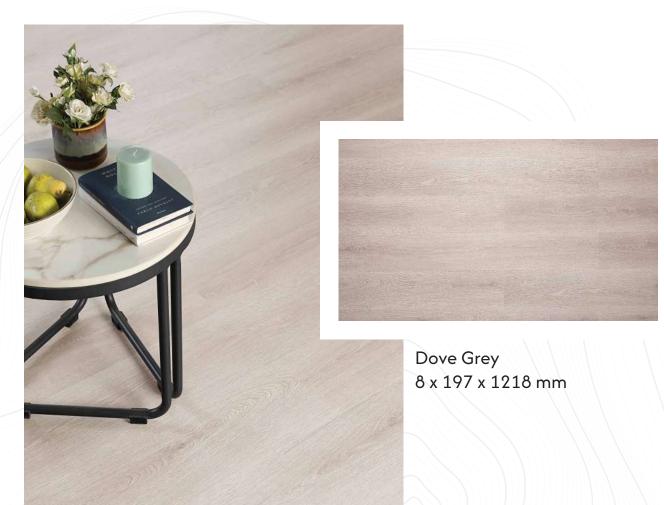

Size: 8mm x 197mm x 1218mm

Sandstone Oak 8 x 197 x 1218 mm

Light Walnut 8 x 197 x 1218 mm

Newcastle Brown 8 x 197 x 1218 mm

Teak 8 x 197 x 1218 mm

Charcoal Oak 8 x 197 x 1218 mm

Natural Oak 8 x 197 x 1218 mm