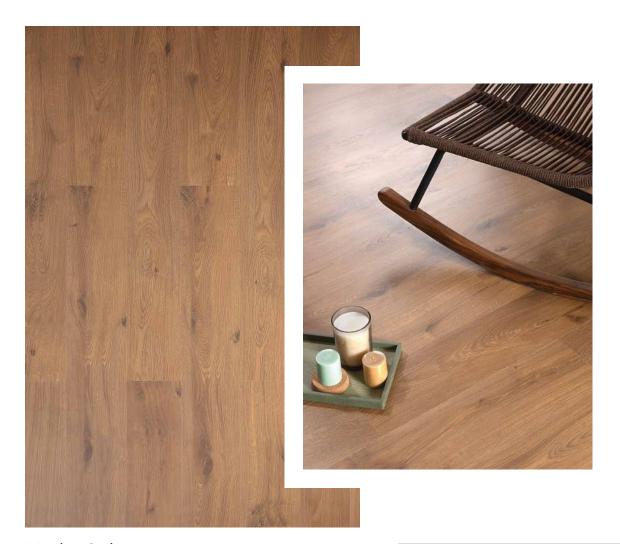

Size: 8mm x 197mm x 1218mm

Sandstone Oak 8 x 197 x 1218 mm

Light Walnut 8 x 197 x 1218 mm

Newcastle Brown 8 x 197 x 1218 mm

Teak 8 x 197 x 1218 mm

Charcoal Oak 8 x 197 x 1218 mm

Natural Oak 8 x 197 x 1218 mm