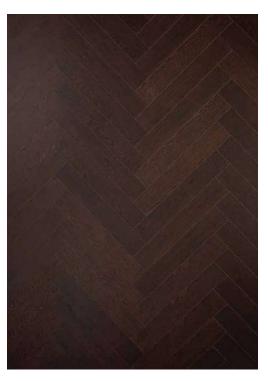

# Herringbone Flooring

Laminate Herringbone flooring is a timeless classic, characterized by its broken zigzag pattern. Rectangular planks are laid at a 90-degree angle to each other, creating a visually appealing and versatile design that suits both traditional and modern interiors.