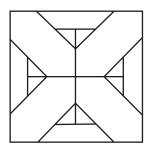

# Parquet Flooring Size: 8mm x 405mm x 810mm

Parquet is a type of wood flooring that is created by arranging small wooden slats in specific patterns. Laminate parquet flooring mimics the classic look of traditional parquet by arranging laminate slats in intricate geometric patterns. Known for its striking visual appeal, it features tiles designed to replicate shapes such as **Laminate** squares, diamonds, and triangles. This modern alternative provide the elegance of parquet with added durability, affordability, and squares, diamonds, and triangles. This modern alternative provides ease of maintenance.

Vanilla Oak 8 x 405 x 810 mm

Toffee Walnut 8 x 405 x 810 mm

Honey Oak 8 x 405 x 810 mm

Cinnamon Oak 8 x 405 x 810 mm