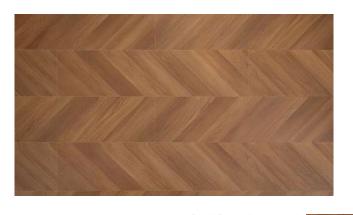

# Laminate Chevron Flooring

Chevron flooring features planks cut at a 45-degree angle, creating a continuous zigzag pattern that introduces movement and energy to any space. Its sharp, angular lines make it an ideal choice for those seeking a bold, sophisticated, and dynamic aesthetic. This striking design effortlessly enhances the visual appeal of modern and traditional interiors alike.

Size: 8mm x 300mm x 1218mm

Oak Granite 8 x 300 x 1218 mm

Silver Oak 8 x 300 x 1218 mm

Forest Oak 8 x 300 x 1218 mm

Hazelnut 8 x 300 x 1218 mm

Desert Oak 8 x 300 x 1218 mm

Maple 8 x 300 x 1218 mm