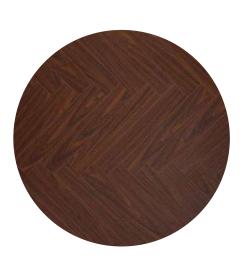

# Parquet Flooring Size: 8mm x 405mm x 810mm

Parquet is a type of wood flooring that is created by arranging small wooden slats in specific patterns. Laminate parquet flooring mimics the classic look of traditional parquet by arranging laminate slats in intricate geometric patterns. Known for its striking visual appeal, it features tiles designed to replicate shapes such as **Laminate** squares, diamonds, and triangles. This modern alternative provide the elegance of parquet with added durability, affordability, and squares, diamonds, and triangles. This modern alternative provides ease of maintenance.