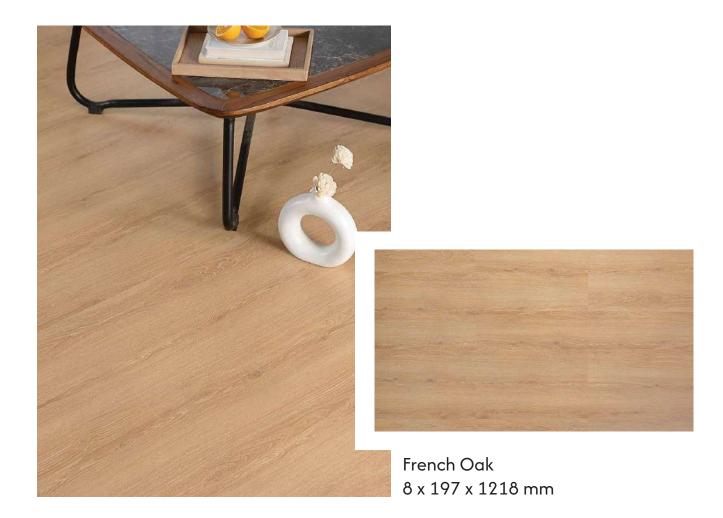

Size: 8mm x 197mm x 1218mm

Sandstone Oak 8 x 197 x 1218 mm

Light Walnut 8 x 197 x 1218 mm

Newcastle Brown 8 x 197 x 1218 mm

Teak 8 x 197 x 1218 mm

Charcoal Oak 8 x 197 x 1218 mm

Natural Oak 8 x 197 x 1218 mm