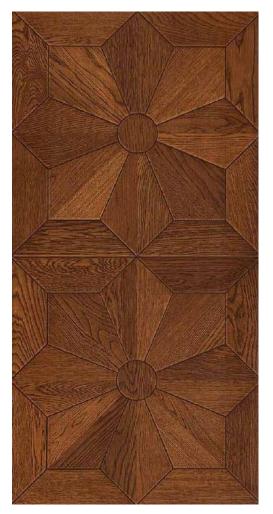

# Parquet Flooring Size: 8mm x 405mm x 810mm

Parquet is a type of wood flooring that is created by arranging small wooden slats in specific patterns. Laminate parquet flooring mimics the classic look of traditional parquet by arranging laminate slats in intricate geometric patterns. Known for its striking visual appeal, it features tiles designed to replicate shapes such as **Laminate** squares, diamonds, and triangles. This modern alternative provide the elegance of parquet with added durability, affordability, and squares, diamonds, and triangles. This modern alternative provides ease of maintenance.

Vanilla Oak 8 x 405 x 810 mm

Toffee Walnut 8 x 405 x 810 mm

Honey Oak 8 x 405 x 810 mm

Cinnamon Oak 8 x 405 x 810 mm