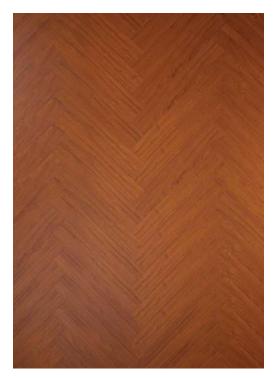

# Laminate Chevron Flooring

Chevron flooring features planks cut at a 45-degree angle, creating a continuous zigzag pattern that introduces movement and energy to any space. Its sharp, angular lines make it an ideal choice for those seeking a bold, sophisticated, and dynamic aesthetic. This striking design effortlessly enhances the visual appeal of modern and traditional interiors alike.

Size: 8mm x 300mm x 1218mm

Oak Granite 8 x 300 x 1218 mm

Silver Oak 8 x 300 x 1218 mm

Forest Oak 8 x 300 x 1218 mm

Hazelnut 8 x 300 x 1218 mm

Desert Oak 8 x 300 x 1218 mm

Maple 8 x 300 x 1218 mm