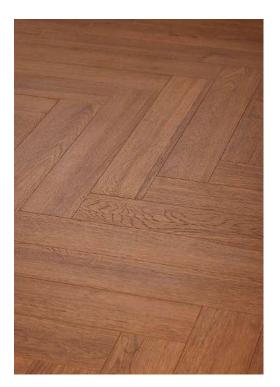

# Laminate Chevron Flooring

Chevron flooring features planks cut at a 45-degree angle, creating a continuous zigzag pattern that introduces movement and energy to any space. Its sharp, angular lines make it an ideal choice for those seeking a bold, sophisticated, and dynamic aesthetic. This striking design effortlessly enhances the visual appeal of modern and traditional interiors alike.

Size: 8mm x 300mm x 1218mm

Oak Granite 8 x 300 x 1218 mm

Silver Oak 8 x 300 x 1218 mm

Forest Oak 8 x 300 x 1218 mm

Hazelnut 8 x 300 x 1218 mm

Desert Oak 8 x 300 x 1218 mm

Maple 8 x 300 x 1218 mm