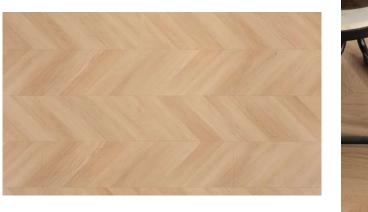

# Laminate Chevron Flooring

Chevron flooring features planks cut at a 45-degree angle, creating a continuous zigzag pattern that introduces movement and energy to any space. Its sharp, angular lines make it an ideal choice for those seeking a bold, sophisticated, and dynamic aesthetic. This striking design effortlessly enhances the visual appeal of modern and traditional interiors alike.

Size: 8mm x 300mm x 1218mm

Oak Granite 8 x 300 x 1218 mm

Silver Oak 8 x 300 x 1218 mm

Forest Oak 8 x 300 x 1218 mm

Hazelnut 8 x 300 x 1218 mm

Desert Oak 8 x 300 x 1218 mm

Maple 8 x 300 x 1218 mm