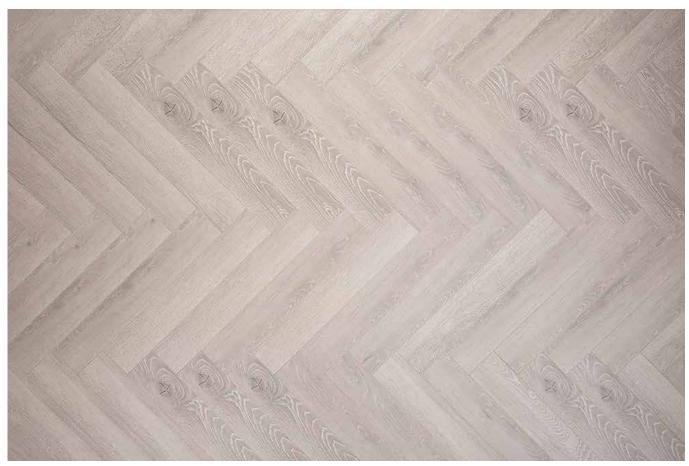

# Laminate Chevron Flooring

Chevron flooring features planks cut at a 45-degree angle, creating a continuous zigzag pattern that introduces movement and energy to any space. Its sharp, angular lines make it an ideal choice for those seeking a bold, sophisticated, and dynamic aesthetic. This striking design effortlessly enhances the visual appeal of modern and traditional interiors alike.

Size: 8mm x 300mm x 1218mm

Oak Granite 8 x 300 x 1218 mm

Silver Oak 8 x 300 x 1218 mm

Forest Oak 8 x 300 x 1218 mm

Hazelnut 8 x 300 x 1218 mm

Desert Oak 8 x 300 x 1218 mm

Maple 8 x 300 x 1218 mm