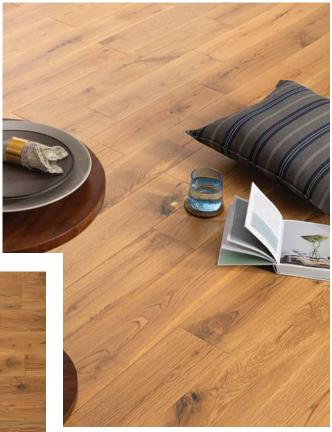

# Solid Hardwood Flooring

KAARA solid wood flooring is crafted in 18mm thickness and comes in a variety of wood species like oak, teak and walnut, with various colors and finishes to suit any style. Beyond aesthetics, it provides natural insulation, noise reduction, and eco-friendly sustainability.

Size: 18mm x 120-125mm x 400-1200mm

Oak Almond 18 x 125 x 400-1200 mm

Natural Oak 18 x 125 x 400-1200 mm

African Teak 18 x 122 x 400-1200 mm

Oak Caramel 18 x 125 x 400-1200 mm

American Walnut 18 x 125 x 400-1200 mm