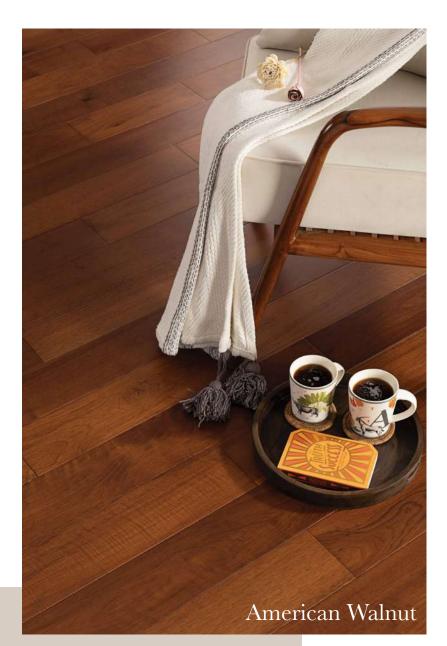

Size: 18mm x 120-125mm x 400-1200mm

Oak Almond 18 x 125 x 400-1200 mm

Natural Oak 18 x 125 x 400-1200 mm

African Teak 18 x 122 x 400-1200 mm

Oak Caramel 18 x 125 x 400-1200 mm

American Walnut 18 x 125 x 400-1200 mm