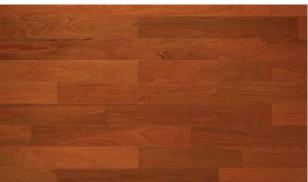

# Solid Hardwood Flooring

KAARA solid wood flooring is crafted in 18mm thickness and comes in a variety of wood species like oak, teak and walnut, with various colors and finishes to suit any style. Beyond aesthetics, it provides natural insulation, noise reduction, and eco-friendly sustainability.

Size: 18mm x 120-125mm x 400-1200mm

Oak Almond 18 x 125 x 400-1200 mm

Natural Oak 18 x 125 x 400-1200 mm

African Teak 18 x 122 x 400-1200 mm

Oak Caramel 18 x 125 x 400-1200 mm

American Walnut 18 x 125 x 400-1200 mm