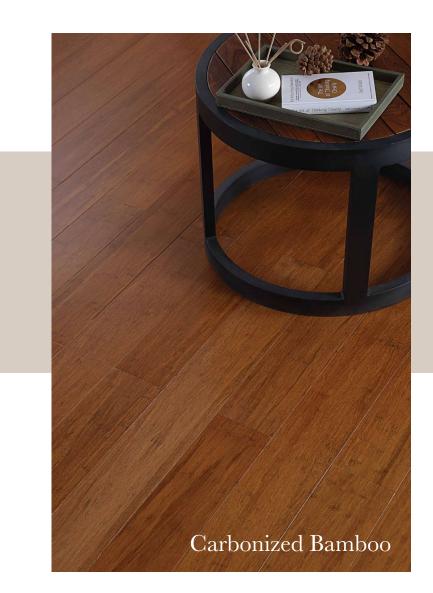

Merbau 18 x 120 x 400-1200 mm

Strandwoven bamboo flooring is a highly durable and eco-friendly alternative to traditional flooring. It's harder than most hardwoods, moisture-resistant, and ideal for high-traffic areas. Made from compressed bamboo fibers, it offers long-lasting performance, stylish designs, and sustainability, as bamboo regenerates quickly compared to hardwood trees. Affordable and low-maintenance, it's an excellent choice for both homes and commercial spaces.

# **Bamboo Flooring**

Size: 14mm x 132mm x 1850mm