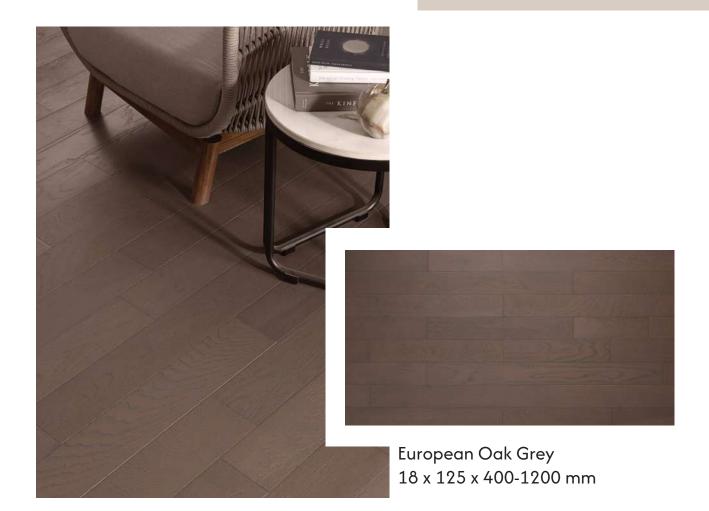

Size: 18mm x 120-125mm x 400-1200mm

Oak Almond 18 x 125 x 400-1200 mm

Natural Oak 18 x 125 x 400-1200 mm

African Teak 18 x 122 x 400-1200 mm

Oak Caramel 18 x 125 x 400-1200 mm

American Walnut 18 x 125 x 400-1200 mm