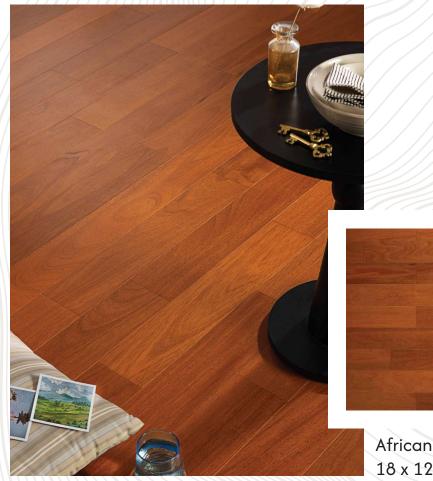

# Solid Hardwood Flooring

KAARA solid wood flooring is crafted in 18mm thickness and comes in a variety of wood species like oak, teak and walnut, with various colors and finishes to suit any style. Beyond aesthetics, it provides natural insulation, noise reduction, and eco-friendly sustainability.

Size: 18mm x 120-125mm x 400-1200mm

Oak Almond 18 x 125 x 400-1200 mm

Natural Oak 18 x 125 x 400-1200 mm

African Teak 18 x 122 x 400-1200 mm

Oak Caramel 18 x 125 x 400-1200 mm

American Walnut 18 x 125 x 400-1200 mm