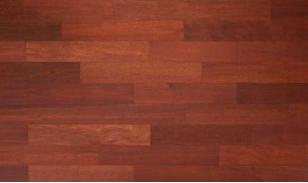

Size: 18mm x 120-125mm x 400-1200mm

Oak Almond 18 x 125 x 400-1200 mm

Natural Oak 18 x 125 x 400-1200 mm

African Teak 18 x 122 x 400-1200 mm

Oak Caramel 18 x 125 x 400-1200 mm

American Walnut 18 x 125 x 400-1200 mm