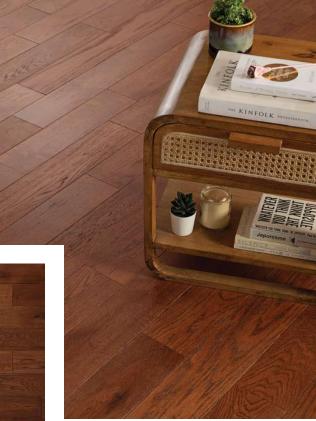

# Solid Hardwood Flooring

KAARA solid wood flooring is crafted in 18mm thickness and comes in a variety of wood species like oak, teak and walnut, with various colors and finishes to suit any style. Beyond aesthetics, it provides natural insulation, noise reduction, and eco-friendly sustainability.

Size: 18mm x 120-125mm x 400-1200mm

Oak Almond 18 x 125 x 400-1200 mm

Natural Oak 18 x 125 x 400-1200 mm

African Teak 18 x 122 x 400-1200 mm

Oak Caramel 18 x 125 x 400-1200 mm

American Walnut 18 x 125 x 400-1200 mm