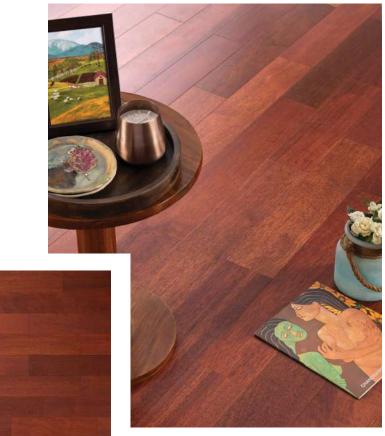

# Solid Hardwood Flooring

KAARA solid wood flooring is crafted in 18mm thickness and comes in a variety of wood species like oak, teak and walnut, with various colors and finishes to suit any style. Beyond aesthetics, it provides natural insulation, noise reduction, and eco-friendly sustainability.

Size: 18mm x 120-125mm x 400-1200mm

Oak Almond 18 x 125 x 400-1200 mm

Natural Oak 18 x 125 x 400-1200 mm

African Teak 18 x 122 x 400-1200 mm

Oak Caramel 18 x 125 x 400-1200 mm

American Walnut 18 x 125 x 400-1200 mm