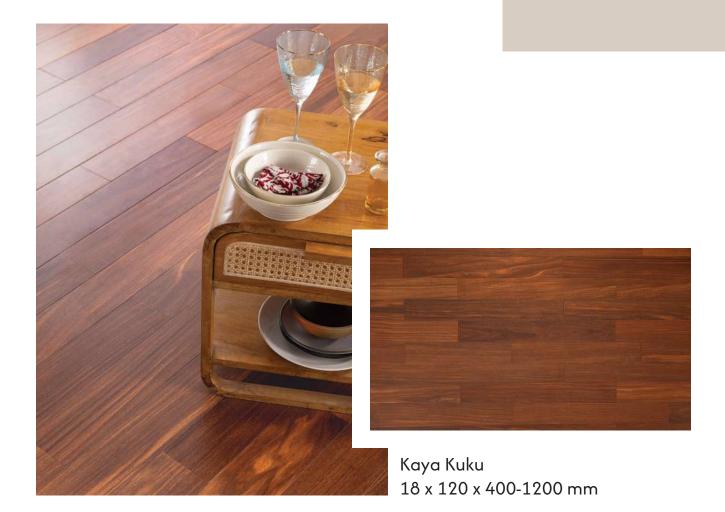

# Solid Hardwood Flooring

KAARA solid wood flooring is crafted in 18mm thickness and comes in a variety of wood species like oak, teak and walnut, with various colors and finishes to suit any style. Beyond aesthetics, it provides natural insulation, noise reduction, and eco-friendly sustainability.

Size: 18mm x 120-125mm x 400-1200mm

Oak Almond 18 x 125 x 400-1200 mm

Natural Oak 18 x 125 x 400-1200 mm

African Teak 18 x 122 x 400-1200 mm

Oak Caramel 18 x 125 x 400-1200 mm

American Walnut 18 x 125 x 400-1200 mm