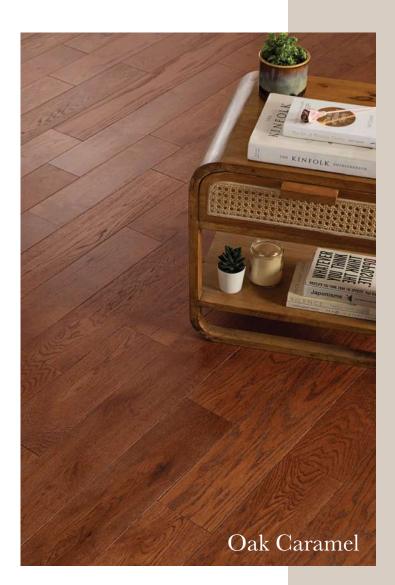

Size: 18mm x 120-125mm x 400-1200mm

Oak Almond 18 x 125 x 400-1200 mm

Natural Oak 18 x 125 x 400-1200 mm

African Teak 18 x 122 x 400-1200 mm

Oak Caramel 18 x 125 x 400-1200 mm

American Walnut 18 x 125 x 400-1200 mm