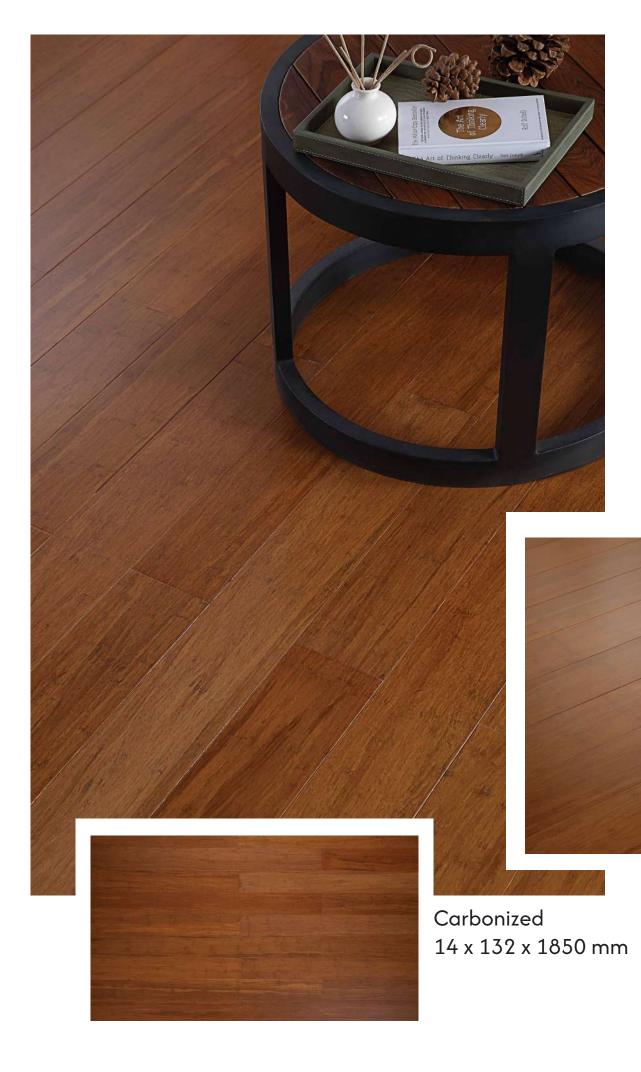

Merbau 18 x 120 x 400-1200 mm

Strandwoven bamboo flooring is a highly durable and eco-friendly alternative to traditional flooring. It's harder than most hardwoods, moisture-resistant, and ideal for high-traffic areas. Made from compressed bamboo fibers, it offers long-lasting performance, stylish designs, and sustainability, as bamboo regenerates quickly compared to hardwood trees. Affordable and low-maintenance, it's an excellent choice for both homes and commercial spaces.

# **Bamboo Flooring**

Size: 14mm x 132mm x 1850mm