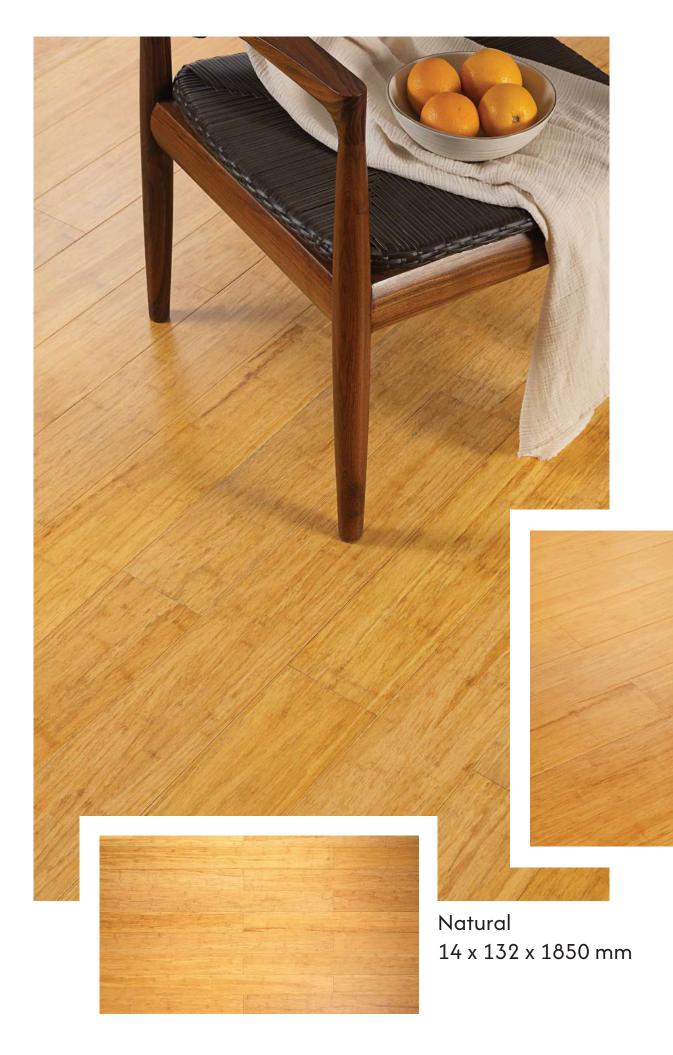

Merbau 18 x 120 x 400-1200 mm

Strandwoven bamboo flooring is a highly durable and eco-friendly alternative to traditional flooring. It's harder than most hardwoods, moisture-resistant, and ideal for high-traffic areas. Made from compressed bamboo fibers, it offers long-lasting performance, stylish designs, and sustainability, as bamboo regenerates quickly compared to hardwood trees. Affordable and low-maintenance, it's an excellent choice for both homes and commercial spaces.

# **Bamboo Flooring**

Size: 14mm x 132mm x 1850mm