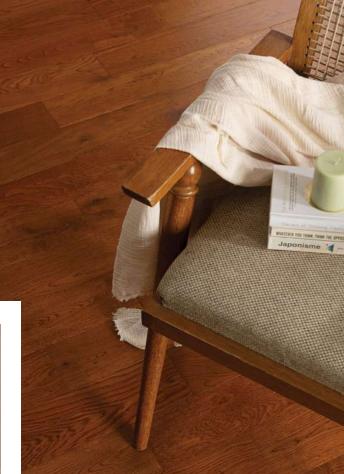

# Solid Hardwood Flooring

KAARA solid wood flooring is crafted in 18mm thickness and comes in a variety of wood species like oak, teak and walnut, with various colors and finishes to suit any style. Beyond aesthetics, it provides natural insulation, noise reduction, and eco-friendly sustainability.

Size: 18mm x 120-125mm x 400-1200mm

Oak Almond 18 x 125 x 400-1200 mm

Natural Oak 18 x 125 x 400-1200 mm

African Teak 18 x 122 x 400-1200 mm

Oak Caramel 18 x 125 x 400-1200 mm

American Walnut 18 x 125 x 400-1200 mm