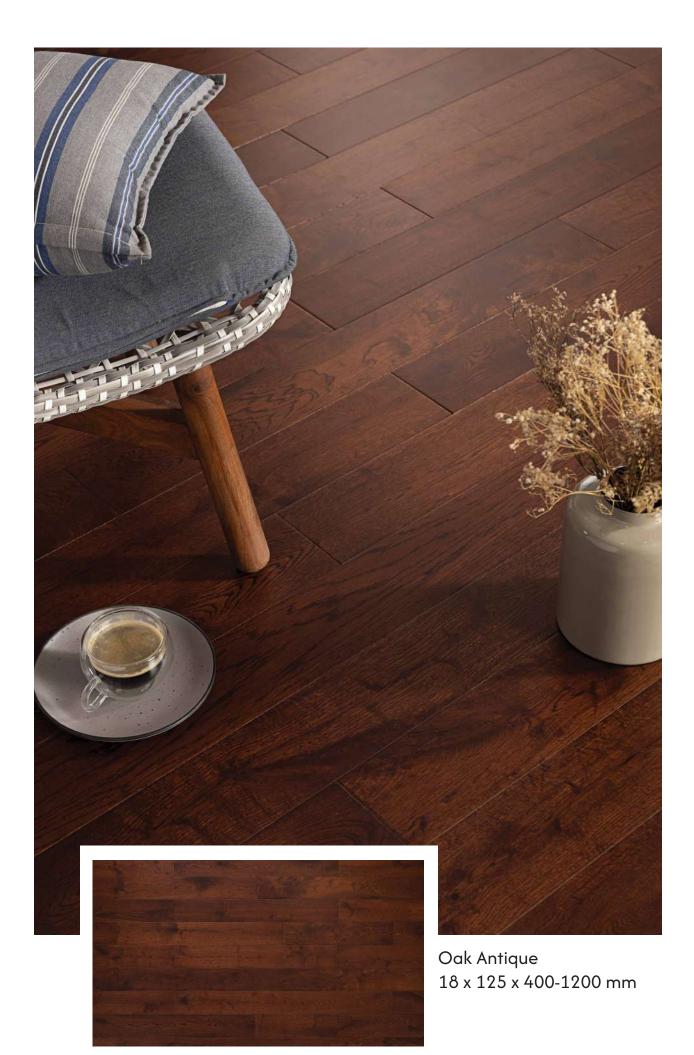

# Solid Hardwood Flooring

KAARA solid wood flooring is crafted in 18mm thickness and comes in a variety of wood species like oak, teak and walnut, with various colors and finishes to suit any style. Beyond aesthetics, it provides natural insulation, noise reduction, and eco-friendly sustainability.

Size: 18mm x 120-125mm x 400-1200mm

Oak Almond 18 x 125 x 400-1200 mm

Natural Oak 18 x 125 x 400-1200 mm

African Teak 18 x 122 x 400-1200 mm

Oak Caramel 18 x 125 x 400-1200 mm

American Walnut 18 x 125 x 400-1200 mm