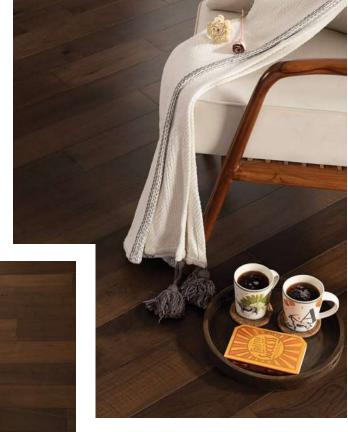

# Solid Hardwood Flooring

KAARA solid wood flooring is crafted in 18mm thickness and comes in a variety of wood species like oak, teak and walnut, with various colors and finishes to suit any style. Beyond aesthetics, it provides natural insulation, noise reduction, and eco-friendly sustainability.

Size: 18mm x 120-125mm x 400-1200mm

Oak Almond 18 x 125 x 400-1200 mm

Natural Oak 18 x 125 x 400-1200 mm

African Teak 18 x 122 x 400-1200 mm

Oak Caramel 18 x 125 x 400-1200 mm

American Walnut 18 x 125 x 400-1200 mm