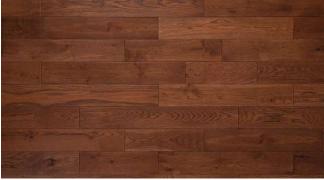

# Solid Hardwood Flooring

KAARA solid wood flooring is crafted in 18mm thickness and comes in a variety of wood species like oak, teak and walnut, with various colors and finishes to suit any style. Beyond aesthetics, it provides natural insulation, noise reduction, and eco-friendly sustainability.

Size: 18mm x 120-125mm x 400-1200mm

Oak Almond 18 x 125 x 400-1200 mm

Natural Oak 18 x 125 x 400-1200 mm

African Teak 18 x 122 x 400-1200 mm

Oak Caramel 18 x 125 x 400-1200 mm

American Walnut 18 x 125 x 400-1200 mm