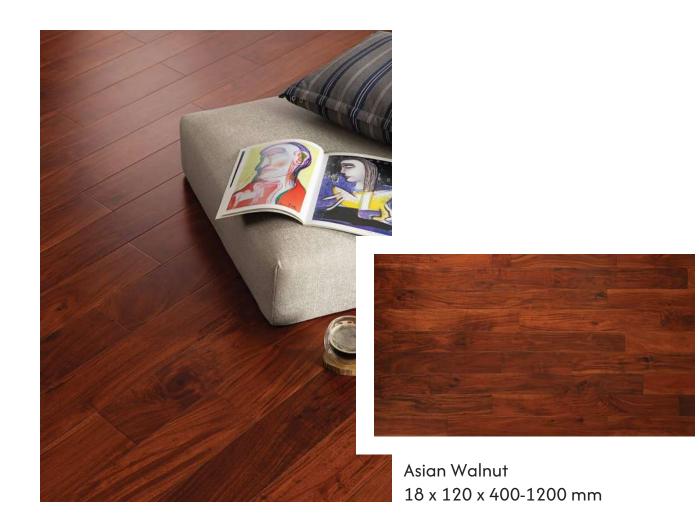

# Solid Hardwood Flooring

KAARA solid wood flooring is crafted in 18mm thickness and comes in a variety of wood species like oak, teak and walnut, with various colors and finishes to suit any style. Beyond aesthetics, it provides natural insulation, noise reduction, and eco-friendly sustainability.

Size: 18mm x 120-125mm x 400-1200mm

Oak Almond 18 x 125 x 400-1200 mm

Natural Oak 18 x 125 x 400-1200 mm

African Teak 18 x 122 x 400-1200 mm

Oak Caramel 18 x 125 x 400-1200 mm

American Walnut 18 x 125 x 400-1200 mm