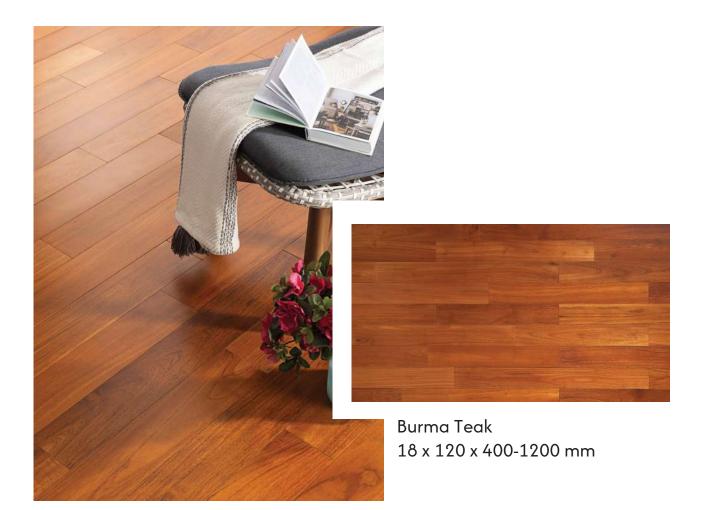

# Solid Hardwood Flooring

KAARA solid wood flooring is crafted in 18mm thickness and comes in a variety of wood species like oak, teak and walnut, with various colors and finishes to suit any style. Beyond aesthetics, it provides natural insulation, noise reduction, and eco-friendly sustainability.

Size: 18mm x 120-125mm x 400-1200mm

Oak Almond 18 x 125 x 400-1200 mm

Natural Oak 18 x 125 x 400-1200 mm

African Teak 18 x 122 x 400-1200 mm

Oak Caramel 18 x 125 x 400-1200 mm

American Walnut 18 x 125 x 400-1200 mm