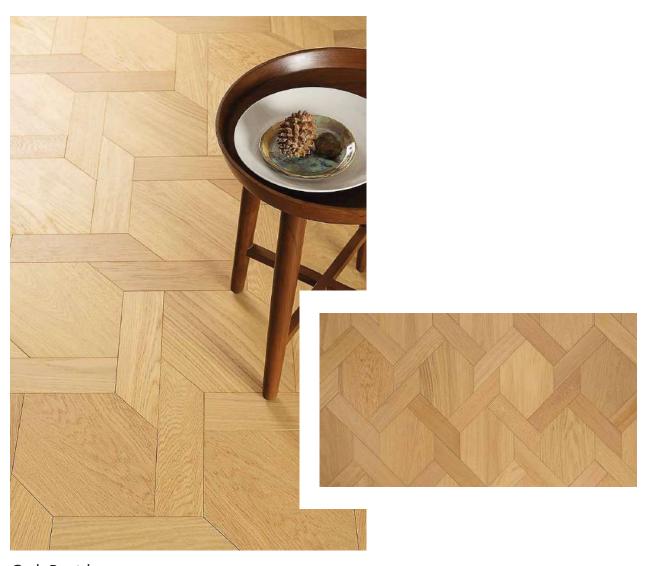

## Engineered Series

Designer

**Parquet** 

KAARA engineered wooden flooring is a modern and versatile choice, combining the timeless beauty of natural wood with the enhanced durability of advanced materials. Each plank is crafted with a 3mm layer of real wood veneer, securely bonded to a stable pine core and base, resulting in a total thickness of 14mm and a length of 1900mm. This construction offers the authentic look and feel of solid hardwood while providing superior resistance to moisture and expansion.

### Engineered Plank Flooring

KAARA flooring embraces both classic and contemporary styles. The traditional plank look adds a clean and timeless appeal to any space, bringing sophistication and character. Whether you prefer the rustic charm of oak, the sleek elegance of teak, or the evergreen walnut, KAARA has an option to suit every interior.