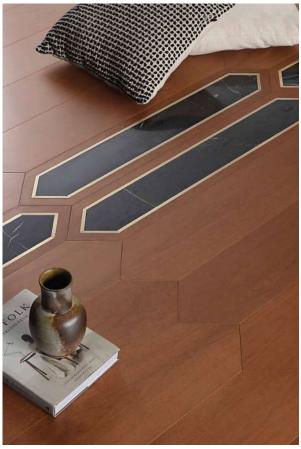

English Grey Oak 14/3 x 90 x 610 mm

American Walnut 14/3 x 90 x 610 mm

Designer wood flooring is a premium choice known for its unique and customizable look, perfect for creating a distinctive and luxurious ambiance in any space. Made from high-quality wood veneers and advanced engineered materials, this type of flooring offers a sophisticated aesthetic with a range of finishes, colors, and textures to suit any interior design preference. Designer wood flooring can feature intricate inlays and patterns such as leaf, flower, marble and brass inlay, lotus, and more, allowing you to create a personalized and eye-catching layout.

### Engineered Designer Flooring

With a thickness of 15mm, designer wood flooring blends the timeless appeal of natural wood with enhanced durability and stability. It's a very unique and trending flooring option that brings a fresh, modern touch to any home or business, ensuring both style and performance.