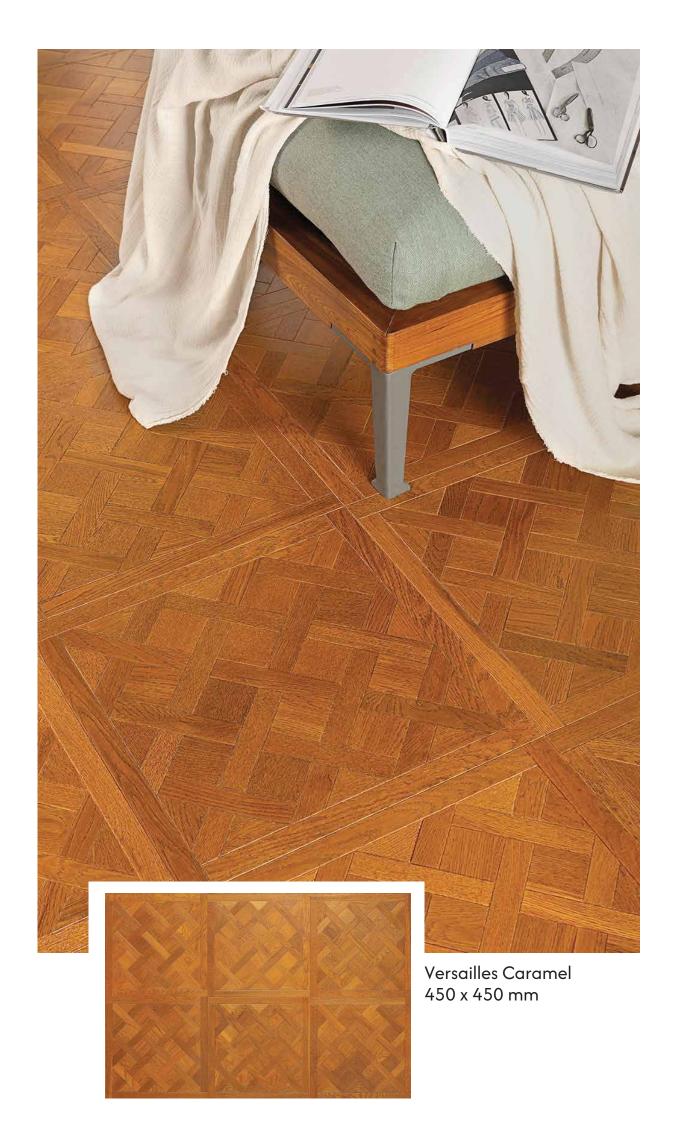

# Engineered Parquet Flooring

Parquet flooring is a type of wooden flooring characterized by its intricate, geometric patterns made from small pieces of wood arranged in designs like squares, rectangles, and diamonds. Unlike traditional plank flooring, parquet creates a textured, artistic look that can range from classic to modern styles. Popular patterns include herringbone, basketweave, and chevron, all of which add depth and visual interest to a space. Parquet flooring is known for its timeless appeal and ability to enhance the elegance of any interior. KAARA engineered parquet flooring comes with a total thickness of 15mm, offering the durability and quality that can withstand daily wear while maintaining its sophisticated appearance.

Size: 15/1.25mm x 450/600mm x 450/600mm

Dusk Grey Oak 450 x 450 mm

Oak Versailles Natural 600 x 600 mm

Earl Grey Oak 450 x 450 mm

Chocolate Oak 450 x 450 mm