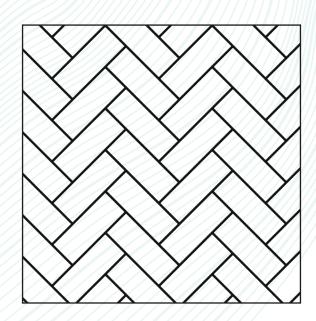

The herringbone pattern is instantly recognizable for its distinctive zigzag arrangement, where planks are laid at angles to form a series of 'V' shapes. This layout adds depth, texture, and an eye-catching sense of movement, making it a perfect choice for creating a dynamic and refined aesthetic. The versatile herringbone design can be used to enhance the visual space of a room or highlight focal points. KAARA herringbone engineered wood flooring is available in a variety of wood species and colours, allowing you to find the perfect match for your interior design.

#### Engineered Herringbone Flooring

Elevate your space with KAARA herringbone engineered wooden flooring—a blend of style, durability, and sophistication that stands the test of time.

Size: 14/3mm x 90mm x 700mm