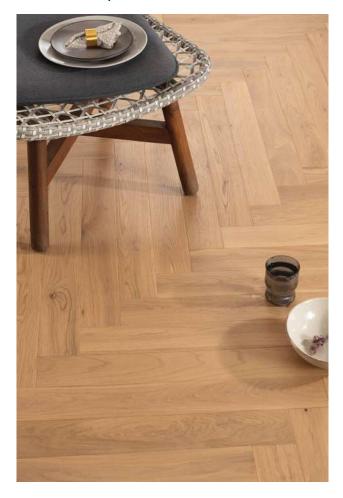

## Engineered Series

Designer

**Parquet** 

KAARA engineered wooden flooring is a modern and versatile choice, combining the timeless beauty of natural wood with the enhanced durability of advanced materials. Each plank is crafted with a 3mm layer of real wood veneer, securely bonded to a stable pine core and base, resulting in a total thickness of 14mm and a length of 1900mm. This construction offers the authentic look and feel of solid hardwood while providing superior resistance to moisture and expansion.

### Engineered Plank Flooring

KAARA flooring embraces both classic and contemporary styles. The traditional plank look adds a clean and timeless appeal to any space, bringing sophistication and character. Whether you prefer the rustic charm of oak, the sleek elegance of teak, or the evergreen walnut, KAARA has an option to suit every interior.