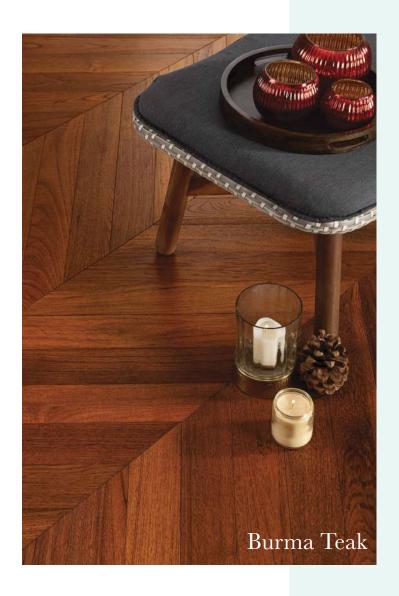

Coffee Brown Oak 14/3 x 90 x 700 mm

Burma Teak 14/3 x 90 x 700 mm

Smoked Grey Oak 14/3 x 90 x 700 mm

American Walnut 14/3 x 90 x 700 mm

Oak Natural 14/3 x 90 x 700 mm

Oak Armani 14/3 x 90 x 700 mm

### **Engineered** Chevron Flooring Size: 14/3mm x 90mm x 610mm

The chevron pattern is characterized by its distinctive V-shaped design, where each plank is precisely cut at a 45-degree angle and laid in a zigzag formation. This creates a continuous, flowing pattern that adds visual intrigue and a sense of movement to the floor. The sharp, angular cuts and the way the planks meet at the point of each 'V' give a bold and dynamic look, enhancing the overall aesthetic of your space. This pattern adds a touch of luxury and visual interest, making it an ideal option for creating a striking and unique floor design. Available in a variety of wood species and colours for any space.