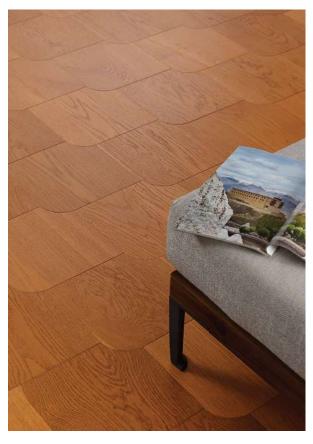

Oak Braid 15 x 262 x 389 mm, 15 x 90 x 365 mm

Walnut Leaf 15 x 224 x 530 mm

Oak Fishscale 15 x 300 x 300 mm

Oak Lotus 15 x 747.8 x 800 mm

Walnut Arrow 15 x 200 x 1000 mm

Walnut Arrow Combination 15 x 200 x 1000 mm