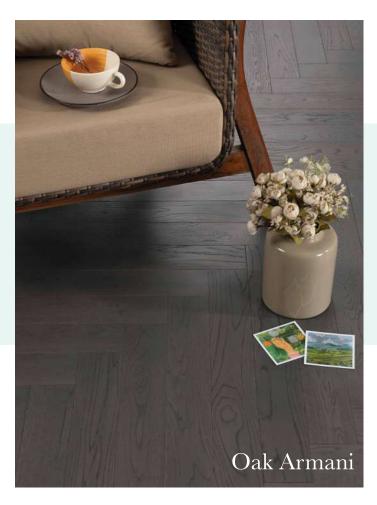

Coffee Brown Oak 14/3 x 90 x 700 mm

Burma Teak 14/3 x 90 x 700 mm

Smoked Grey Oak 14/3 x 90 x 700 mm

American Walnut 14/3 x 90 x 700 mm

Oak Natural 14/3 x 90 x 700 mm

Oak Armani 14/3 x 90 x 700 mm