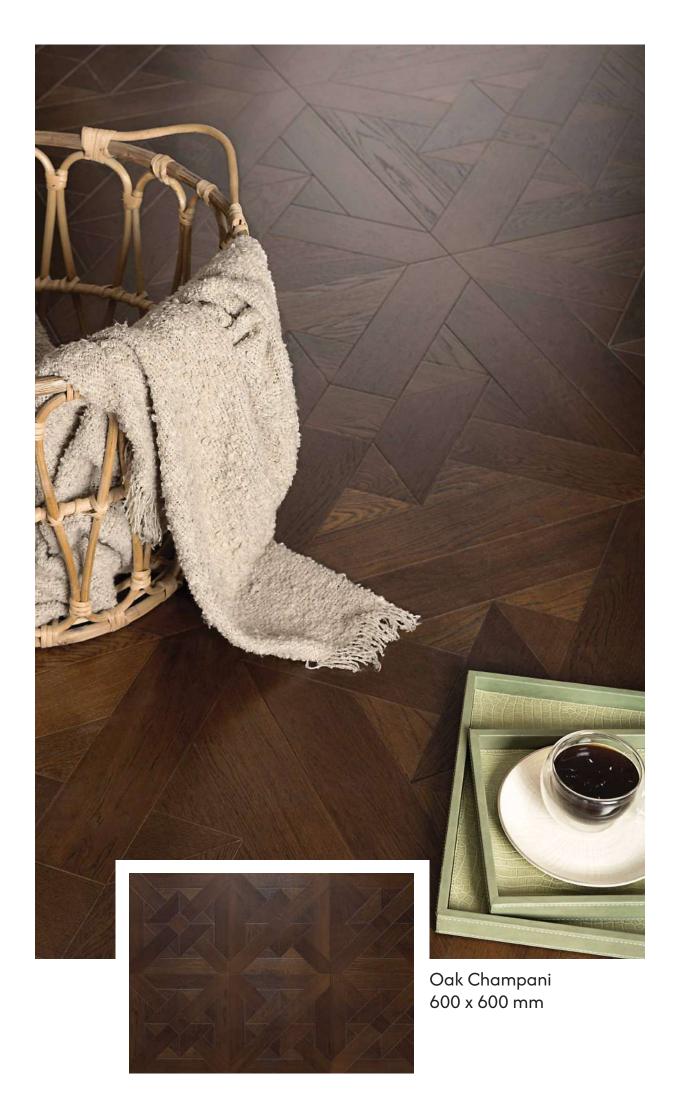

# Engineered Parquet Flooring

Parquet flooring is a type of wooden flooring characterized by its intricate, geometric patterns made from small pieces of wood arranged in designs like squares, rectangles, and diamonds. Unlike traditional plank flooring, parquet creates a textured, artistic look that can range from classic to modern styles. Popular patterns include herringbone, basketweave, and chevron, all of which add depth and visual interest to a space. Parquet flooring is known for its timeless appeal and ability to enhance the elegance of any interior. KAARA engineered parquet flooring comes with a total thickness of 15mm, offering the durability and quality that can withstand daily wear while maintaining its sophisticated appearance.

Size: 15/1.25mm x 450/600mm x 450/600mm

Dusk Grey Oak 450 x 450 mm

Oak Versailles Natural 600 x 600 mm

Earl Grey Oak 450 x 450 mm

Chocolate Oak 450 x 450 mm