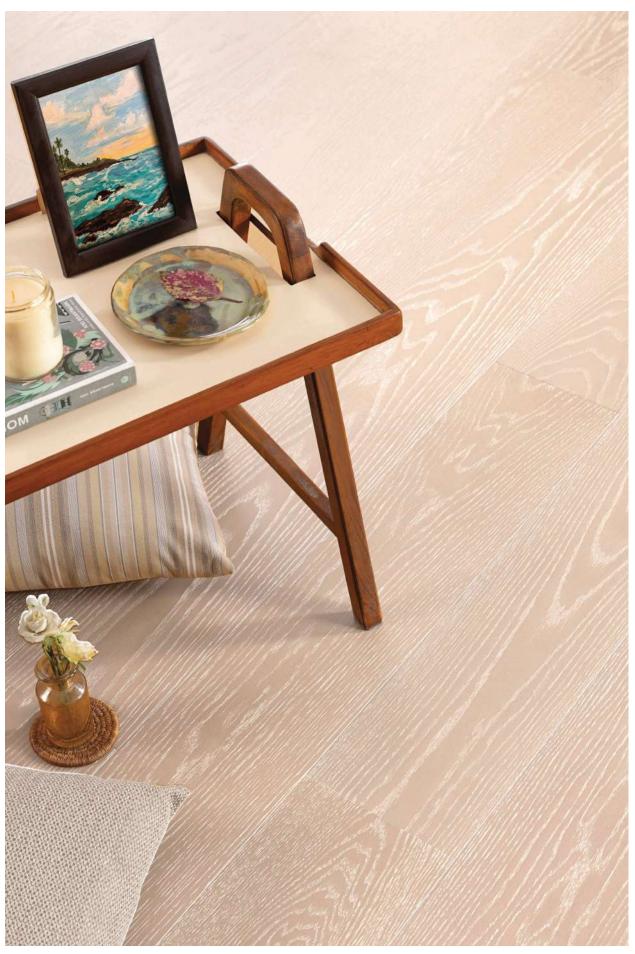

### Engineered Plank Flooring

KAARA flooring embraces both classic and contemporary styles. The traditional plank look adds a clean and timeless appeal to any space, bringing sophistication and character. Whether you prefer the rustic charm of oak, the sleek elegance of teak, or the evergreen walnut, KAARA has an option to suit every interior.