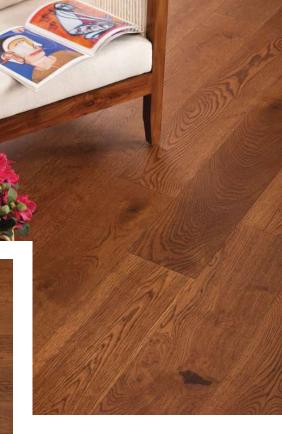

### Engineered Plank Flooring

KAARA flooring embraces both classic and contemporary styles. The traditional plank look adds a clean and timeless appeal to any space, bringing sophistication and character. Whether you prefer the rustic charm of oak, the sleek elegance of teak, or the evergreen walnut, KAARA has an option to suit every interior.

Transform your space with KAARA engineered wooden flooring—a perfect balance of style, performance, and versatility.

Tobacco Oak 14/3 x 190 x 1900 mm

Kaya Kuku 14/3 x 120 x 1210 mm

Oak Carbonized Dark 14/3 x 190 x 1900 mm