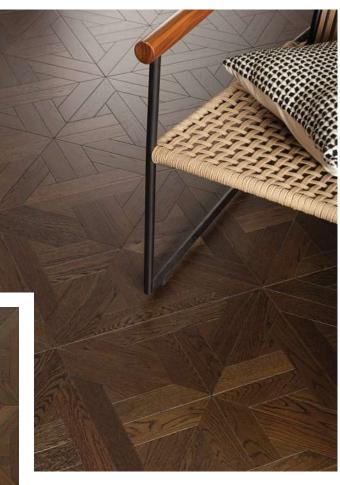

# Engineered Parquet Flooring

Parquet flooring is a type of wooden flooring characterized by its intricate, geometric patterns made from small pieces of wood arranged in designs like squares, rectangles, and diamonds. Unlike traditional plank flooring, parquet creates a textured, artistic look that can range from classic to modern styles. Popular patterns include herringbone, basketweave, and chevron, all of which add depth and visual interest to a space. Parquet flooring is known for its timeless appeal and ability to enhance the elegance of any interior. KAARA engineered parquet flooring comes with a total thickness of 15mm, offering the durability and quality that can withstand daily wear while maintaining its sophisticated appearance.

Size: 15/1.25mm x 450/600mm x 450/600mm

Dusk Grey Oak 450 x 450 mm

Oak Versailles Natural 600 x 600 mm

Earl Grey Oak 450 x 450 mm

Chocolate Oak 450 x 450 mm