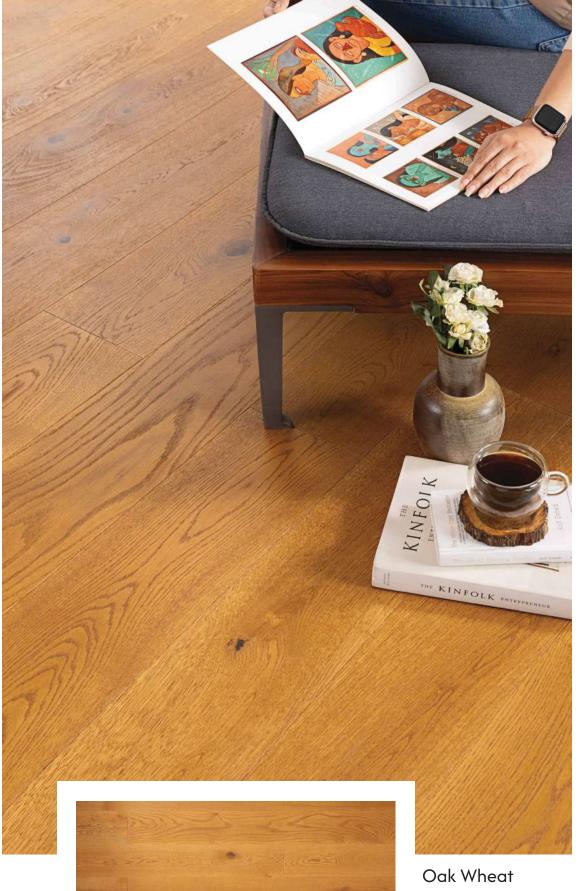

### Engineered Plank Flooring

KAARA flooring embraces both classic and contemporary styles. The traditional plank look adds a clean and timeless appeal to any space, bringing sophistication and character. Whether you prefer the rustic charm of oak, the sleek elegance of teak, or the evergreen walnut, KAARA has an option to suit every interior.

Oak Caramel 14/3 x 190 x 1900 mm

KAARA herringbone engineered wooden flooring is a sophisticated and stylish choice that brings timeless elegance and unique character to any room. Each plank is crafted with a 3mm layer of real wood veneer, securely bonded to a durable pine core and base, offering a total thickness of 14mm, width of 90 mm and a length of 600mm. This construction captures the authentic look and feel of solid hardwood while providing excellent resistance to moisture and expansion.