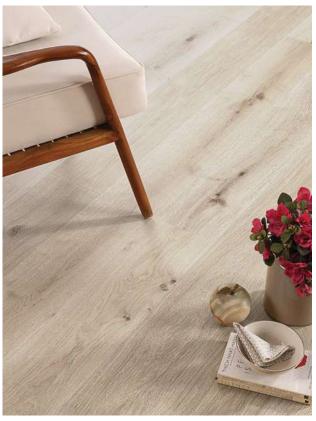

### Engineered Plank Flooring

KAARA flooring embraces both classic and contemporary styles. The traditional plank look adds a clean and timeless appeal to any space, bringing sophistication and character. Whether you prefer the rustic charm of oak, the sleek elegance of teak, or the evergreen walnut, KAARA has an option to suit every interior.

Merbau 14/3 x 190 x 1900 mm

American Walnut Dark 14/3 x 190 x 1900 mm

14/3 x 190 x 1900 mm

American Walnut Light 14/3 x 190 x 1900 mm

Oak Graphite 14/3 x 190 x 1900 mm

Cherry 14/3 x 190 x 1900 mm

Oak Limewash Select (Knotless) 14/3 x 190 x 1900 mm