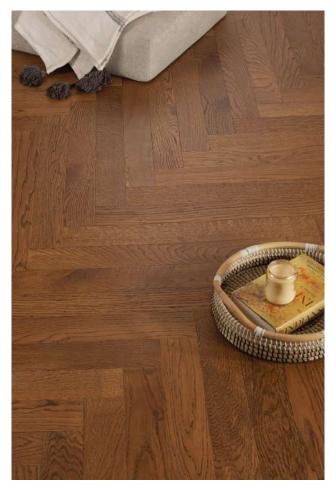

### **Engineered** Chevron Flooring Size: 14/3mm x 90mm x 610mm

The chevron pattern is characterized by its distinctive V-shaped design, where each plank is precisely cut at a 45-degree angle and laid in a zigzag formation. This creates a continuous, flowing pattern that adds visual intrigue and a sense of movement to the floor. The sharp, angular cuts and the way the planks meet at the point of each 'V' give a bold and dynamic look, enhancing the overall aesthetic of your space. This pattern adds a touch of luxury and visual interest, making it an ideal option for creating a striking and unique floor design. Available in a variety of wood species and colours for any space.