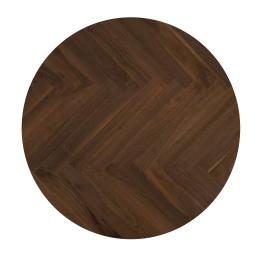

# Engineered Parquet Flooring

Parquet flooring is a type of wooden flooring characterized by its intricate, geometric patterns made from small pieces of wood arranged in designs like squares, rectangles, and diamonds. Unlike traditional plank flooring, parquet creates a textured, artistic look that can range from classic to modern styles. Popular patterns include herringbone, basketweave, and chevron, all of which add depth and visual interest to a space. Parquet flooring is known for its timeless appeal and ability to enhance the elegance of any interior. KAARA engineered parquet flooring comes with a total thickness of 15mm, offering the durability and quality that can withstand daily wear while maintaining its sophisticated appearance.

Size: 15/1.25mm x 450/600mm x 450/600mm

Dusk Grey Oak 450 x 450 mm

Oak Versailles Natural 600 x 600 mm

Earl Grey Oak 450 x 450 mm

Chocolate Oak 450 x 450 mm