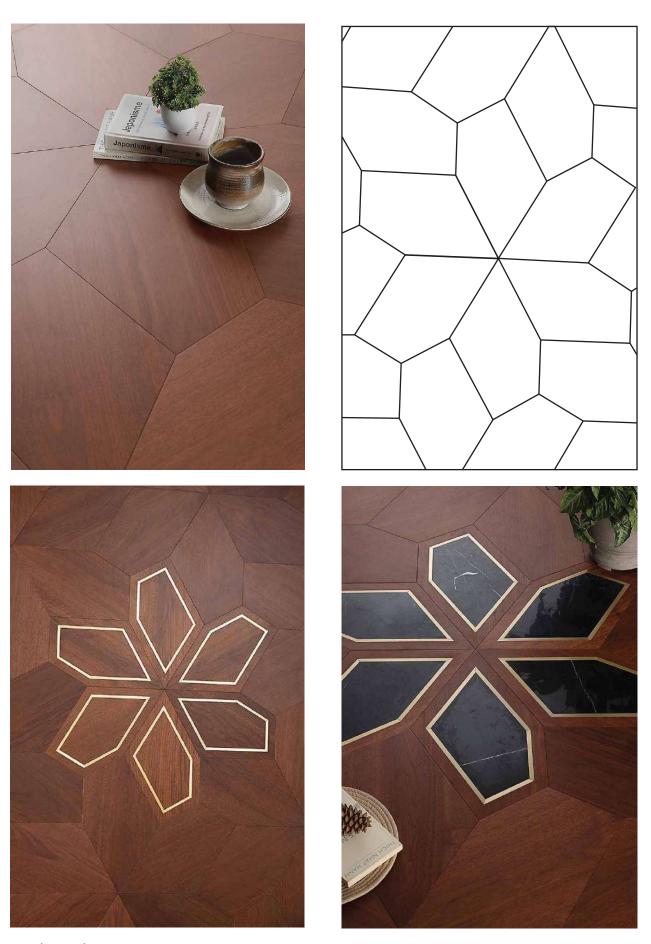

English Grey Oak 14/3 x 90 x 610 mm

American Walnut 14/3 x 90 x 610 mm

Designer wood flooring is a premium choice known for its unique and customizable look, perfect for creating a distinctive and luxurious ambiance in any space. Made from high-quality wood veneers and advanced engineered materials, this type of flooring offers a sophisticated aesthetic with a range of finishes, colors, and textures to suit any interior design preference. Designer wood flooring can feature intricate inlays and patterns such as leaf, flower, marble and brass inlay, lotus, and more, allowing you to create a personalized and eye-catching layout.

### Engineered Designer Flooring

With a thickness of 15mm, designer wood flooring blends the timeless appeal of natural wood with enhanced durability and stability. It's a very unique and trending flooring option that brings a fresh, modern touch to any home or business, ensuring both style and performance.