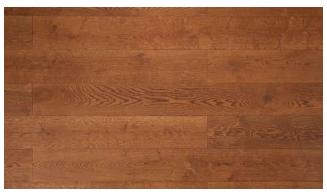

### Engineered Plank Flooring

KAARA flooring embraces both classic and contemporary styles. The traditional plank look adds a clean and timeless appeal to any space, bringing sophistication and character. Whether you prefer the rustic charm of oak, the sleek elegance of teak, or the evergreen walnut, KAARA has an option to suit every interior.

Transform your space with KAARA engineered wooden flooring—a perfect balance of style, performance, and versatility.

Tobacco Oak 14/3 x 190 x 1900 mm

Kaya Kuku 14/3 x 120 x 1210 mm

Oak Carbonized Dark 14/3 x 190 x 1900 mm