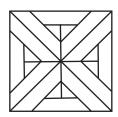

# Engineered Parquet Flooring

Parquet flooring is a type of wooden flooring characterized by its intricate, geometric patterns made from small pieces of wood arranged in designs like squares, rectangles, and diamonds. Unlike traditional plank flooring, parquet creates a textured, artistic look that can range from classic to modern styles. Popular patterns include herringbone, basketweave, and chevron, all of which add depth and visual interest to a space. Parquet flooring is known for its timeless appeal and ability to enhance the elegance of any interior. KAARA engineered parquet flooring comes with a total thickness of 15mm, offering the durability and quality that can withstand daily wear while maintaining its sophisticated appearance.

Size: 15/1.25mm x 450/600mm x 450/600mm

Dusk Grey Oak 450 x 450 mm

Oak Versailles Natural 600 x 600 mm

Earl Grey Oak 450 x 450 mm

Chocolate Oak 450 x 450 mm