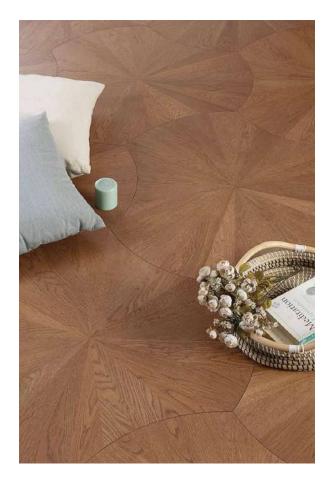

# Engineered Parquet Flooring

Parquet flooring is a type of wooden flooring characterized by its intricate, geometric patterns made from small pieces of wood arranged in designs like squares, rectangles, and diamonds. Unlike traditional plank flooring, parquet creates a textured, artistic look that can range from classic to modern styles. Popular patterns include herringbone, basketweave, and chevron, all of which add depth and visual interest to a space. Parquet flooring is known for its timeless appeal and ability to enhance the elegance of any interior. KAARA engineered parquet flooring comes with a total thickness of 15mm, offering the durability and quality that can withstand daily wear while maintaining its sophisticated appearance.

Size: 15/1.25mm x 450/600mm x 450/600mm

Dusk Grey Oak 450 x 450 mm

Oak Versailles Natural 600 x 600 mm

Earl Grey Oak 450 x 450 mm

Chocolate Oak 450 x 450 mm