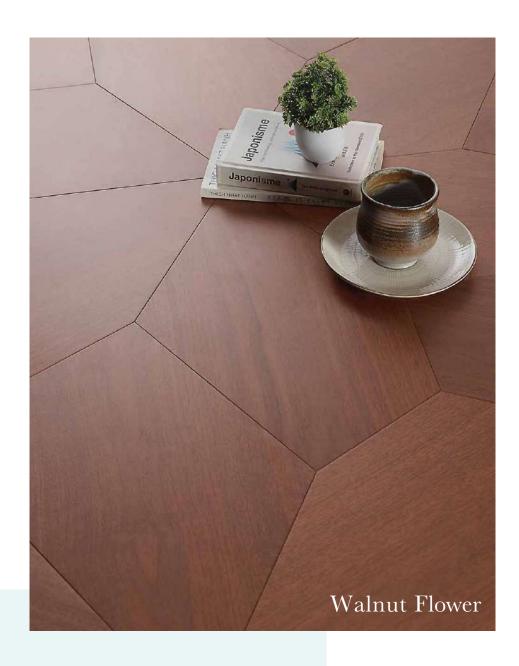

English Grey Oak 14/3 x 90 x 610 mm

American Walnut 14/3 x 90 x 610 mm

Designer wood flooring is a premium choice known for its unique and customizable look, perfect for creating a distinctive and luxurious ambiance in any space. Made from high-quality wood veneers and advanced engineered materials, this type of flooring offers a sophisticated aesthetic with a range of finishes, colors, and textures to suit any interior design preference. Designer wood flooring can feature intricate inlays and patterns such as leaf, flower, marble and brass inlay, lotus, and more, allowing you to create a personalized and eye-catching layout.

Walnut Flower 15 x 259 x 450 mm

Walnut Flower Combination 15 x 259 x 450 mm