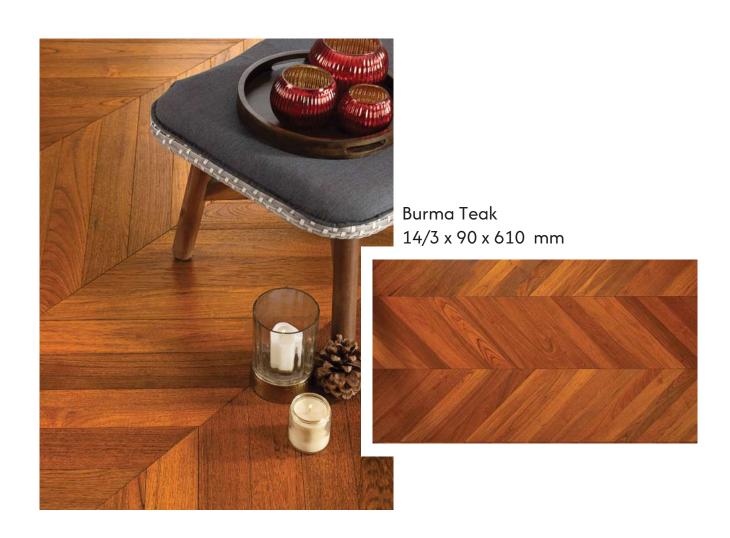

Coffee Brown Oak 14/3 x 90 x 700 mm

Burma Teak 14/3 x 90 x 700 mm

Smoked Grey Oak 14/3 x 90 x 700 mm

American Walnut 14/3 x 90 x 700 mm

Oak Natural 14/3 x 90 x 700 mm

Oak Armani 14/3 x 90 x 700 mm