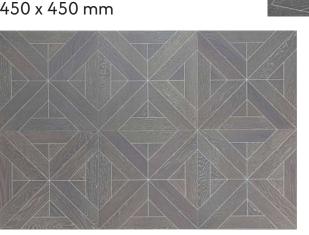

# Engineered Parquet Flooring

Parquet flooring is a type of wooden flooring characterized by its intricate, geometric patterns made from small pieces of wood arranged in designs like squares, rectangles, and diamonds. Unlike traditional plank flooring, parquet creates a textured, artistic look that can range from classic to modern styles. Popular patterns include herringbone, basketweave, and chevron, all of which add depth and visual interest to a space. Parquet flooring is known for its timeless appeal and ability to enhance the elegance of any interior. KAARA engineered parquet flooring comes with a total thickness of 15mm, offering the durability and quality that can withstand daily wear while maintaining its sophisticated appearance.

Size: 15/1.25mm x 450/600mm x 450/600mm

Dusk Grey Oak 450 x 450 mm

Oak Versailles Natural 600 x 600 mm

Earl Grey Oak 450 x 450 mm

Chocolate Oak 450 x 450 mm