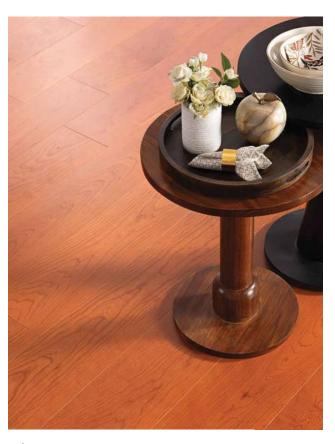

Merbau 14/3 x 190 x 1900 mm

American Walnut Dark 14/3 x 190 x 1900 mm

14/3 x 190 x 1900 mm

American Walnut Light 14/3 x 190 x 1900 mm

Oak Graphite 14/3 x 190 x 1900 mm

Cherry 14/3 x 190 x 1900 mm

Oak Limewash Select (Knotless) 14/3 x 190 x 1900 mm