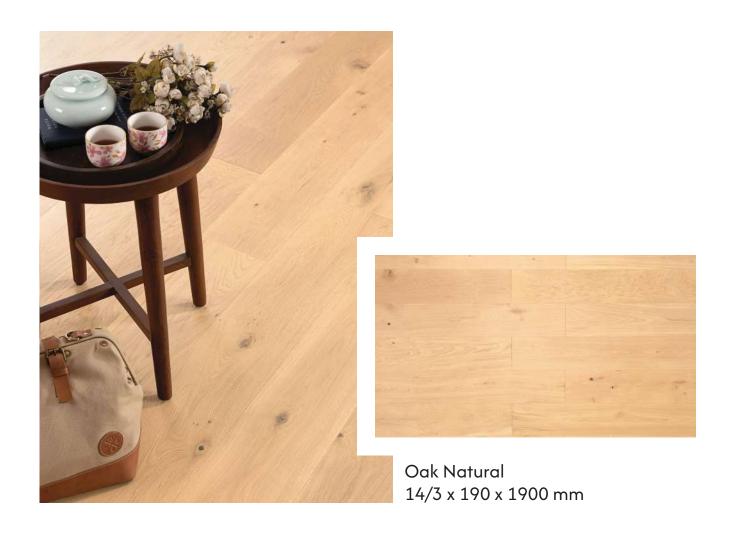

Coffee Brown Oak 14/3 x 90 x 700 mm

Burma Teak 14/3 x 90 x 700 mm

Smoked Grey Oak 14/3 x 90 x 700 mm

American Walnut 14/3 x 90 x 700 mm

Oak Natural 14/3 x 90 x 700 mm

Oak Armani 14/3 x 90 x 700 mm