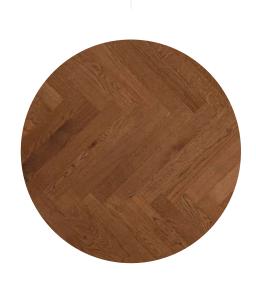

# Engineered Parquet Flooring

Parquet flooring is a type of wooden flooring characterized by its intricate, geometric patterns made from small pieces of wood arranged in designs like squares, rectangles, and diamonds. Unlike traditional plank flooring, parquet creates a textured, artistic look that can range from classic to modern styles. Popular patterns include herringbone, basketweave, and chevron, all of which add depth and visual interest to a space. Parquet flooring is known for its timeless appeal and ability to enhance the elegance of any interior. KAARA engineered parquet flooring comes with a total thickness of 15mm, offering the durability and quality that can withstand daily wear while maintaining its sophisticated appearance.

Size: 15/1.25mm x 450/600mm x 450/600mm

Dusk Grey Oak 450 x 450 mm

Oak Versailles Natural 600 x 600 mm

Earl Grey Oak 450 x 450 mm

Chocolate Oak 450 x 450 mm