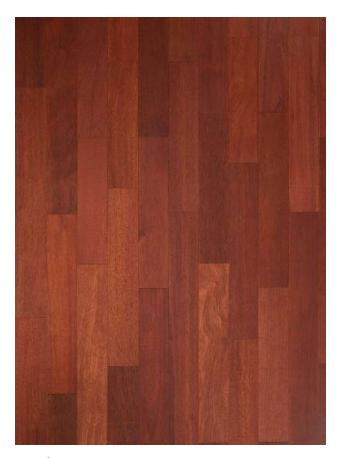

### Engineered Plank Flooring

KAARA flooring embraces both classic and contemporary styles. The traditional plank look adds a clean and timeless appeal to any space, bringing sophistication and character. Whether you prefer the rustic charm of oak, the sleek elegance of teak, or the evergreen walnut, KAARA has an option to suit every interior.

Transform your space with KAARA engineered wooden flooring—a perfect balance of style, performance, and versatility.

Tobacco Oak 14/3 x 190 x 1900 mm

Kaya Kuku 14/3 x 120 x 1210 mm

Oak Carbonized Dark 14/3 x 190 x 1900 mm