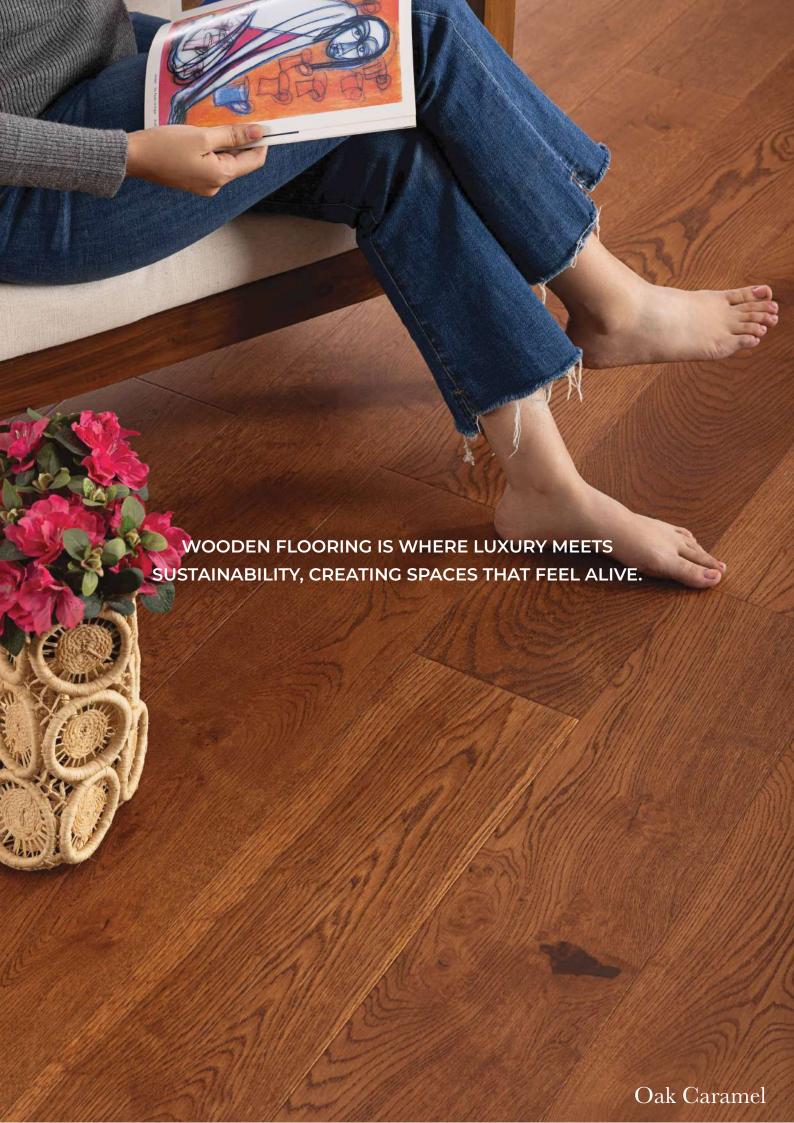

Oak Caramel 14/3 x 190 x 1900 mm

KAARA herringbone engineered wooden flooring is a sophisticated and stylish choice that brings timeless elegance and unique character to any room. Each plank is crafted with a 3mm layer of real wood veneer, securely bonded to a durable pine core and base, offering a total thickness of 14mm, width of 90 mm and a length of 600mm. This construction captures the authentic look and feel of solid hardwood while providing excellent resistance to moisture and expansion.