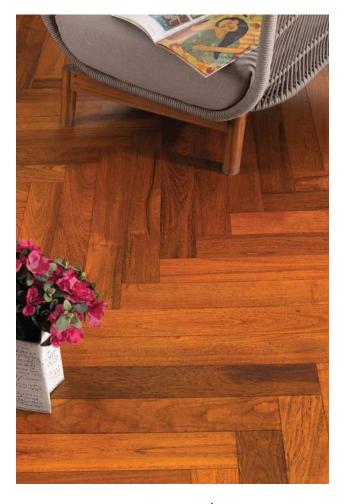

## Engineered Series

Designer

**Parquet** 

KAARA engineered wooden flooring is a modern and versatile choice, combining the timeless beauty of natural wood with the enhanced durability of advanced materials. Each plank is crafted with a 3mm layer of real wood veneer, securely bonded to a stable pine core and base, resulting in a total thickness of 14mm and a length of 1900mm. This construction offers the authentic look and feel of solid hardwood while providing superior resistance to moisture and expansion.

### Engineered Plank Flooring

KAARA flooring embraces both classic and contemporary styles. The traditional plank look adds a clean and timeless appeal to any space, bringing sophistication and character. Whether you prefer the rustic charm of oak, the sleek elegance of teak, or the evergreen walnut, KAARA has an option to suit every interior.