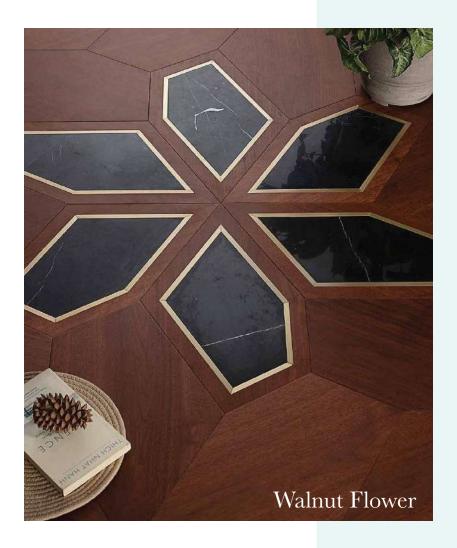

ani 14/3 x 90 x 700 mm



### **Engineered** Chevron Flooring Size: 14/3mm x 90mm x 610mm

The chevron pattern is characterized by its distinctive V-shaped design, where each plank is precisely cut at a 45-degree angle and laid in a zigzag formation. This creates a continuous, flowing pattern that adds visual intrigue and a sense of movement to the floor. The sharp, angular cuts and the way the planks meet at the point of each 'V' give a bold and dynamic look, enhancing the overall aesthetic of your space. This pattern adds a touch of luxury and visual interest, making it an ideal option for creating a striking and unique floor design. Available in a variety of wood species and colours for any space.



English Grey Oak 14/3 x 90 x 610 mm











American Walnut 14/3 x 90 x 610 mm







Designer wood flooring is a premium choice known for its unique and customizable look, perfect for creating a distinctive and luxurious ambiance in any space. Made from high-quality wood veneers and advanced engineered materials, this type of flooring offers a sophisticated aesthetic with a range of finishes, colors, and textures to suit any interior design preference. Designer wood flooring can feature intricate inlays and patterns such as leaf, flower, marble and brass inlay, lotus, and more, allowing you to create a personalized and eye-catching layout.

### Engineered Designer Flooring

With a thickness of 15mm, designer wood flooring blends the timeless appeal of natural wood with enhanced durability and stability. It's a very unique and trending flooring option that brings a fresh,