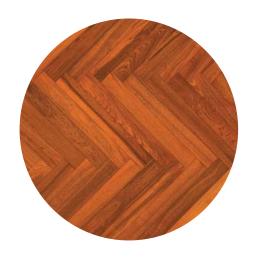

# Engineered Parquet Flooring

Parquet flooring is a type of wooden flooring characterized by its intricate, geometric patterns made from small pieces of wood arranged in designs like squares, rectangles, and diamonds. Unlike traditional plank flooring, parquet creates a textured, artistic look that can range from classic to modern styles. Popular patterns include herringbone, basketweave, and chevron, all of which add depth and visual interest to a space. Parquet flooring is known for its timeless appeal and ability to enhance the elegance of any interior. KAARA engineered parquet flooring comes with a total thickness of 15mm, offering the durability and quality that can withstand daily wear while maintaining its sophisticated appearance.

Size: 15/1.25mm x 450/600mm x 450/600mm

Dusk Grey Oak 450 x 450 mm

Oak Versailles Natural 600 x 600 mm

Earl Grey Oak 450 x 450 mm

Chocolate Oak 450 x 450 mm