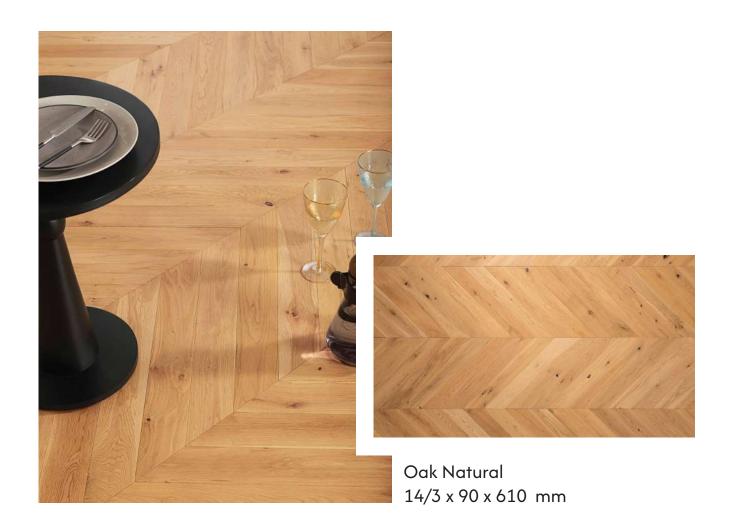

### **Engineered** Chevron Flooring Size: 14/3mm x 90mm x 610mm

The chevron pattern is characterized by its distinctive V-shaped design, where each plank is precisely cut at a 45-degree angle and laid in a zigzag formation. This creates a continuous, flowing pattern that adds visual intrigue and a sense of movement to the floor. The sharp, angular cuts and the way the planks meet at the point of each 'V' give a bold and dynamic look, enhancing the overall aesthetic of your space. This pattern adds a touch of luxury and visual interest, making it an ideal option for creating a striking and unique floor design. Available in a variety of wood species and colours for any space.

English Grey Oak 14/3 x 90 x 610 mm

American Walnut 14/3 x 90 x 610 mm

Designer wood flooring is a premium choice known for its unique and customizable look, perfect for creating a distinctive and luxurious ambiance in any space. Made from high-quality wood veneers and advanced engineered materials, this type of flooring offers a sophisticated aesthetic with a range of finishes, colors, and textures to suit any interior design preference. Designer wood flooring can feature intricate inlays and patterns such as leaf, flower, marble and brass inlay, lotus, and more, allowing you to create a personalized and eye-catching layout.