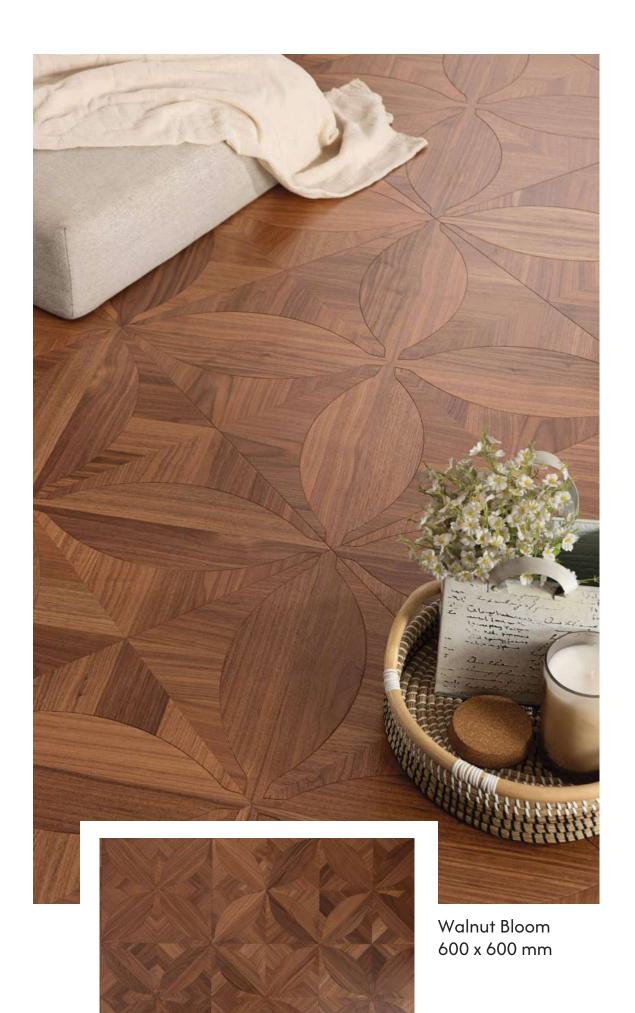

# Engineered Parquet Flooring

Parquet flooring is a type of wooden flooring characterized by its intricate, geometric patterns made from small pieces of wood arranged in designs like squares, rectangles, and diamonds. Unlike traditional plank flooring, parquet creates a textured, artistic look that can range from classic to modern styles. Popular patterns include herringbone, basketweave, and chevron, all of which add depth and visual interest to a space. Parquet flooring is known for its timeless appeal and ability to enhance the elegance of any interior. KAARA engineered parquet flooring comes with a total thickness of 15mm, offering the durability and quality that can withstand daily wear while maintaining its sophisticated appearance.

Size: 15/1.25mm x 450/600mm x 450/600mm

Dusk Grey Oak 450 x 450 mm

Oak Versailles Natural 600 x 600 mm

Earl Grey Oak 450 x 450 mm

Chocolate Oak 450 x 450 mm