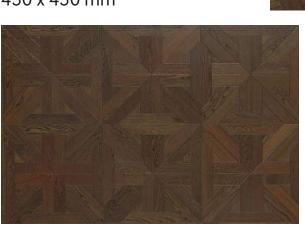

# Engineered Parquet Flooring

Parquet flooring is a type of wooden flooring characterized by its intricate, geometric patterns made from small pieces of wood arranged in designs like squares, rectangles, and diamonds. Unlike traditional plank flooring, parquet creates a textured, artistic look that can range from classic to modern styles. Popular patterns include herringbone, basketweave, and chevron, all of which add depth and visual interest to a space. Parquet flooring is known for its timeless appeal and ability to enhance the elegance of any interior. KAARA engineered parquet flooring comes with a total thickness of 15mm, offering the durability and quality that can withstand daily wear while maintaining its sophisticated appearance.

Size: 15/1.25mm x 450/600mm x 450/600mm

Dusk Grey Oak 450 x 450 mm

Oak Versailles Natural 600 x 600 mm

Earl Grey Oak 450 x 450 mm

Chocolate Oak 450 x 450 mm