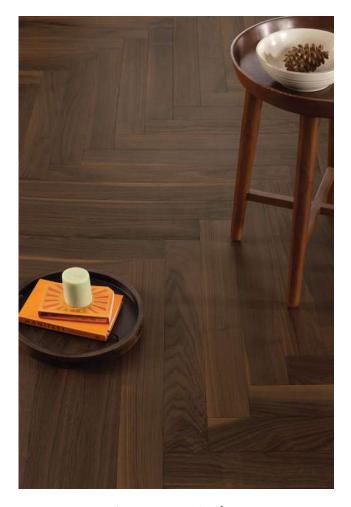

## Engineered Series

Designer

**Parquet** 

KAARA engineered wooden flooring is a modern and versatile choice, combining the timeless beauty of natural wood with the enhanced durability of advanced materials. Each plank is crafted with a 3mm layer of real wood veneer, securely bonded to a stable pine core and base, resulting in a total thickness of 14mm and a length of 1900mm. This construction offers the authentic look and feel of solid hardwood while providing superior resistance to moisture and expansion.

### Engineered Plank Flooring

KAARA flooring embraces both classic and contemporary styles. The traditional plank look adds a clean and timeless appeal to any space, bringing sophistication and character. Whether you prefer the rustic charm of oak, the sleek elegance of teak, or the evergreen walnut, KAARA has an option to suit every interior.