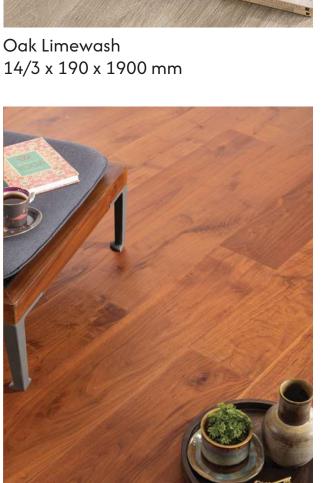

Merbau 14/3 x 190 x 1900 mm

American Walnut Dark 14/3 x 190 x 1900 mm

14/3 x 190 x 1900 mm

American Walnut Light 14/3 x 190 x 1900 mm

Oak Graphite 14/3 x 190 x 1900 mm

Cherry 14/3 x 190 x 1900 mm

Oak Limewash Select (Knotless) 14/3 x 190 x 1900 mm