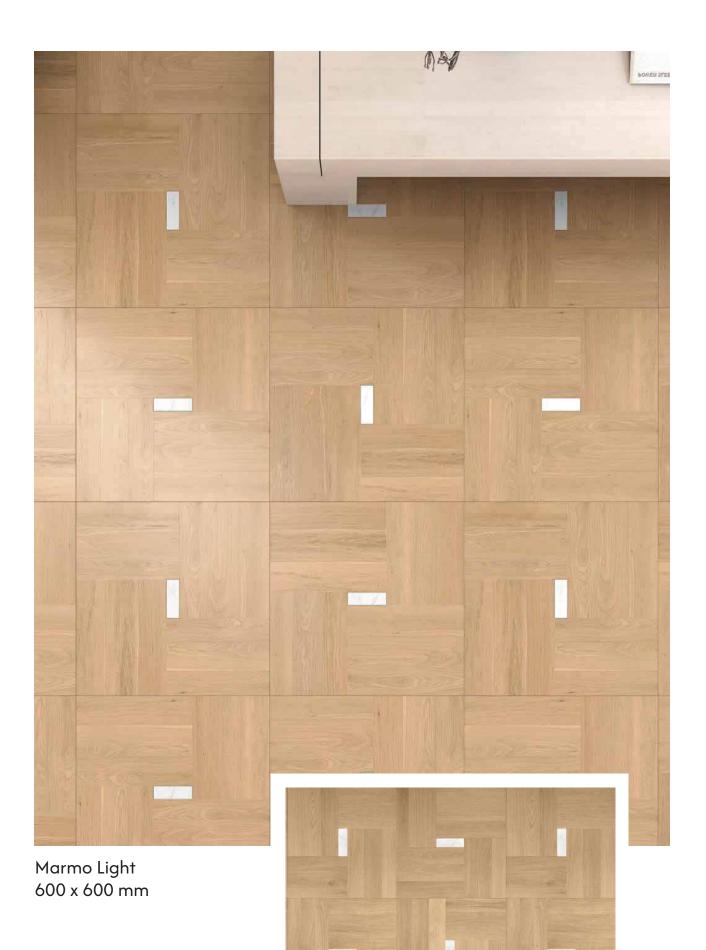

# Engineered Parquet Flooring

Parquet flooring is a type of wooden flooring characterized by its intricate, geometric patterns made from small pieces of wood arranged in designs like squares, rectangles, and diamonds. Unlike traditional plank flooring, parquet creates a textured, artistic look that can range from classic to modern styles. Popular patterns include herringbone, basketweave, and chevron, all of which add depth and visual interest to a space. Parquet flooring is known for its timeless appeal and ability to enhance the elegance of any interior. KAARA engineered parquet flooring comes with a total thickness of 15mm, offering the durability and quality that can withstand daily wear while maintaining its sophisticated appearance.

Size: 15/1.25mm x 450/600mm x 450/600mm

Dusk Grey Oak 450 x 450 mm

Oak Versailles Natural 600 x 600 mm

Earl Grey Oak 450 x 450 mm

Chocolate Oak 450 x 450 mm