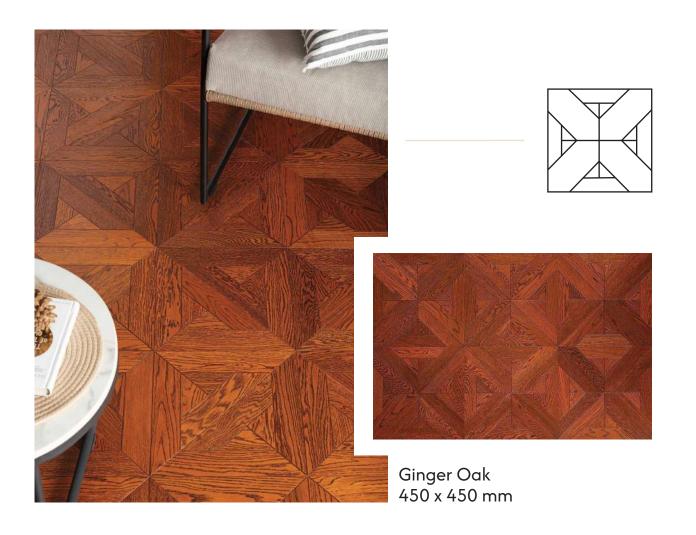

# Engineered Parquet Flooring

Parquet flooring is a type of wooden flooring characterized by its intricate, geometric patterns made from small pieces of wood arranged in designs like squares, rectangles, and diamonds. Unlike traditional plank flooring, parquet creates a textured, artistic look that can range from classic to modern styles. Popular patterns include herringbone, basketweave, and chevron, all of which add depth and visual interest to a space. Parquet flooring is known for its timeless appeal and ability to enhance the elegance of any interior. KAARA engineered parquet flooring comes with a total thickness of 15mm, offering the durability and quality that can withstand daily wear while maintaining its sophisticated appearance.

Size: 15/1.25mm x 450/600mm x 450/600mm

Dusk Grey Oak 450 x 450 mm

Oak Versailles Natural 600 x 600 mm

Earl Grey Oak 450 x 450 mm

Chocolate Oak 450 x 450 mm