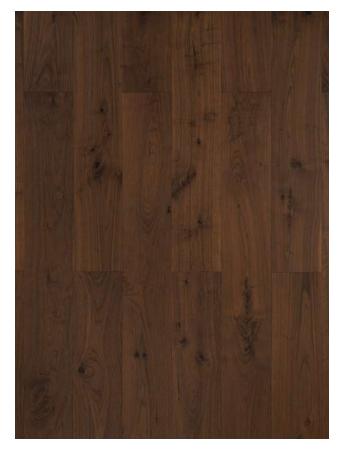

### Engineered Plank Flooring

KAARA flooring embraces both classic and contemporary styles. The traditional plank look adds a clean and timeless appeal to any space, bringing sophistication and character. Whether you prefer the rustic charm of oak, the sleek elegance of teak, or the evergreen walnut, KAARA has an option to suit every interior.

Merbau 14/3 x 190 x 1900 mm

American Walnut Dark 14/3 x 190 x 1900 mm

14/3 x 190 x 1900 mm

American Walnut Light 14/3 x 190 x 1900 mm

Oak Graphite 14/3 x 190 x 1900 mm

Cherry 14/3 x 190 x 1900 mm

Oak Limewash Select (Knotless) 14/3 x 190 x 1900 mm