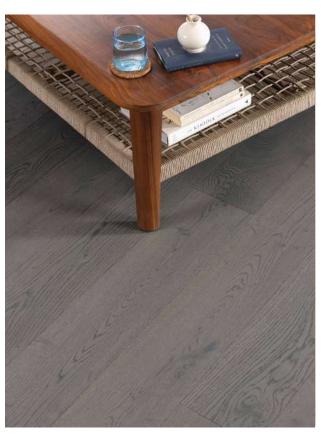

Merbau 14/3 x 190 x 1900 mm

American Walnut Dark 14/3 x 190 x 1900 mm

14/3 x 190 x 1900 mm

American Walnut Light 14/3 x 190 x 1900 mm

Oak Graphite 14/3 x 190 x 1900 mm

Cherry 14/3 x 190 x 1900 mm

Oak Limewash Select (Knotless) 14/3 x 190 x 1900 mm