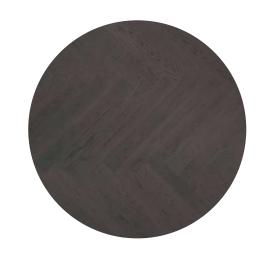

The herringbone pattern is instantly recognizable for its distinctive zigzag arrangement, where planks are laid at angles to form a series of 'V' shapes. This layout adds depth, texture, and an eye-catching sense of movement, making it a perfect choice for creating a dynamic and refined aesthetic. The versatile herringbone design can be used to enhance the visual space of a room or highlight focal points. KAARA herringbone engineered wood flooring is available in a variety of wood species and colours, allowing you to find the perfect match for your interior design.

#### Engineered Herringbone Flooring

Elevate your space with KAARA herringbone engineered wooden flooring—a blend of style, durability, and sophistication that stands the test of time.

Size: 14/3mm x 90mm x 700mm

Coffee Brown Oak 14/3 x 90 x 700 mm

Burma Teak 14/3 x 90 x 700 mm

Smoked Grey Oak 14/3 x 90 x 700 mm

American Walnut 14/3 x 90 x 700 mm

Oak Natural 14/3 x 90 x 700 mm

Oak Armani 14/3 x 90 x 700 mm