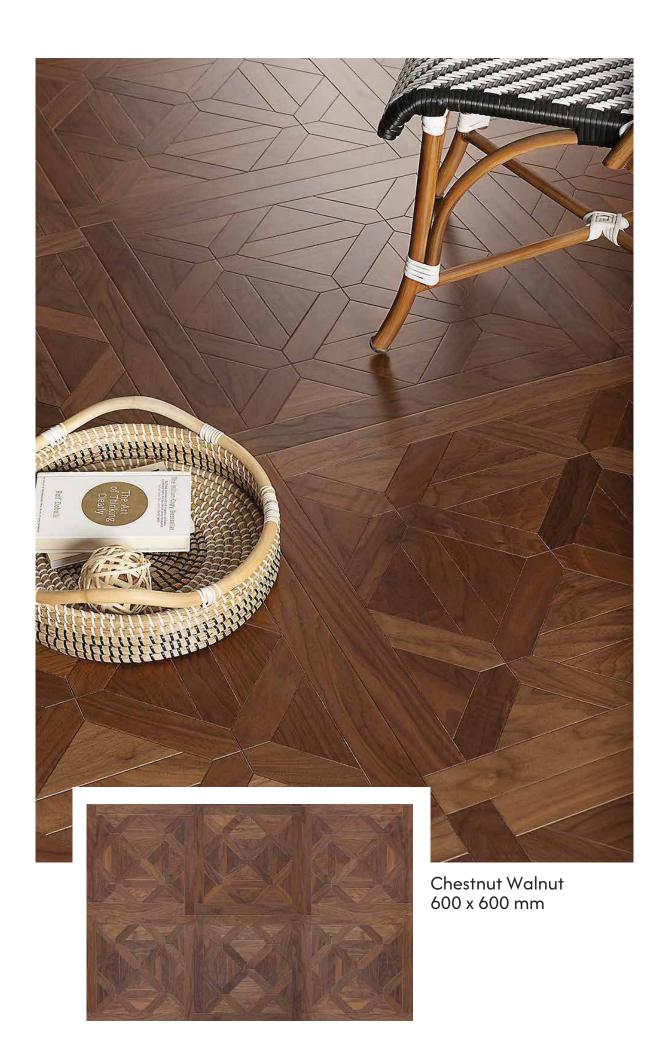

# Engineered Parquet Flooring

Parquet flooring is a type of wooden flooring characterized by its intricate, geometric patterns made from small pieces of wood arranged in designs like squares, rectangles, and diamonds. Unlike traditional plank flooring, parquet creates a textured, artistic look that can range from classic to modern styles. Popular patterns include herringbone, basketweave, and chevron, all of which add depth and visual interest to a space. Parquet flooring is known for its timeless appeal and ability to enhance the elegance of any interior. KAARA engineered parquet flooring comes with a total thickness of 15mm, offering the durability and quality that can withstand daily wear while maintaining its sophisticated appearance.

Size: 15/1.25mm x 450/600mm x 450/600mm

Dusk Grey Oak 450 x 450 mm

Oak Versailles Natural 600 x 600 mm

Earl Grey Oak 450 x 450 mm

Chocolate Oak 450 x 450 mm