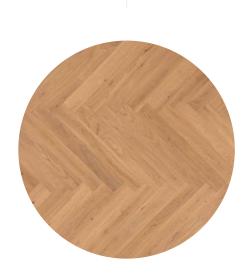

The herringbone pattern is instantly recognizable for its distinctive zigzag arrangement, where planks are laid at angles to form a series of 'V' shapes. This layout adds depth, texture, and an eye-catching sense of movement, making it a perfect choice for creating a dynamic and refined aesthetic. The versatile herringbone design can be used to enhance the visual space of a room or highlight focal points. KAARA herringbone engineered wood flooring is available in a variety of wood species and colours, allowing you to find the perfect match for your interior design.

#### Engineered Herringbone Flooring

Elevate your space with KAARA herringbone engineered wooden flooring—a blend of style, durability, and sophistication that stands the test of time.

Size: 14/3mm x 90mm x 700mm

Coffee Brown Oak 14/3 x 90 x 700 mm

Burma Teak 14/3 x 90 x 700 mm

Smoked Grey Oak 14/3 x 90 x 700 mm

American Walnut 14/3 x 90 x 700 mm

Oak Natural 14/3 x 90 x 700 mm

Oak Armani 14/3 x 90 x 700 mm