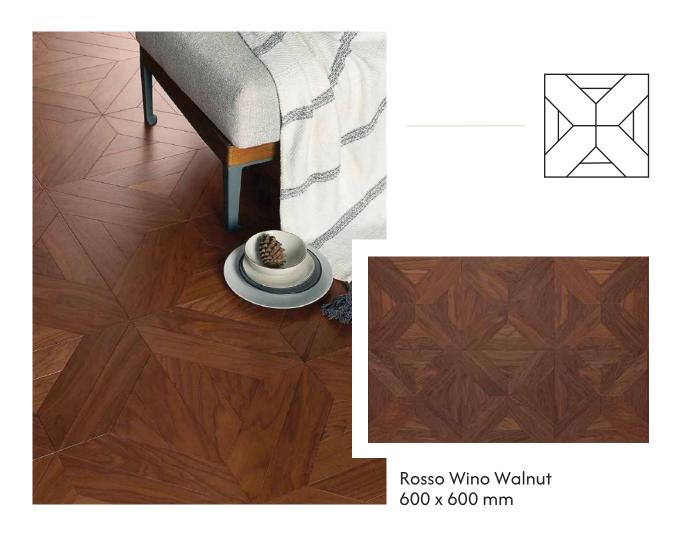

# Engineered Parquet Flooring

Parquet flooring is a type of wooden flooring characterized by its intricate, geometric patterns made from small pieces of wood arranged in designs like squares, rectangles, and diamonds. Unlike traditional plank flooring, parquet creates a textured, artistic look that can range from classic to modern styles. Popular patterns include herringbone, basketweave, and chevron, all of which add depth and visual interest to a space. Parquet flooring is known for its timeless appeal and ability to enhance the elegance of any interior. KAARA engineered parquet flooring comes with a total thickness of 15mm, offering the durability and quality that can withstand daily wear while maintaining its sophisticated appearance.

Size: 15/1.25mm x 450/600mm x 450/600mm

Dusk Grey Oak 450 x 450 mm

Oak Versailles Natural 600 x 600 mm

Earl Grey Oak 450 x 450 mm

Chocolate Oak 450 x 450 mm