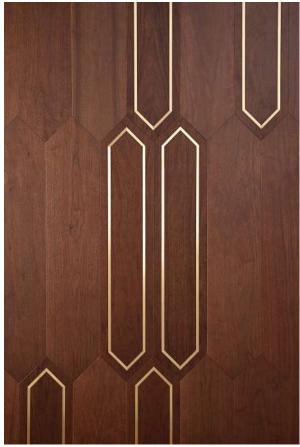

English Grey Oak 14/3 x 90 x 610 mm

American Walnut 14/3 x 90 x 610 mm

Designer wood flooring is a premium choice known for its unique and customizable look, perfect for creating a distinctive and luxurious ambiance in any space. Made from high-quality wood veneers and advanced engineered materials, this type of flooring offers a sophisticated aesthetic with a range of finishes, colors, and textures to suit any interior design preference. Designer wood flooring can feature intricate inlays and patterns such as leaf, flower, marble and brass inlay, lotus, and more, allowing you to create a personalized and eye-catching layout.

### Engineered Designer Flooring

With a thickness of 15mm, designer wood flooring blends the timeless appeal of natural wood with enhanced durability and stability. It's a very unique and trending flooring option that brings a fresh, modern touch to any home or business, ensuring both style and performance.

Oak Braid 15 x 262 x 389 mm, 15 x 90 x 365 mm

Walnut Leaf 15 x 224 x 530 mm

Oak Fishscale 15 x 300 x 300 mm

Oak Lotus 15 x 747.8 x 800 mm

Walnut Arrow 15 x 200 x 1000 mm

Walnut Arrow Combination 15 x 200 x 1000 mm