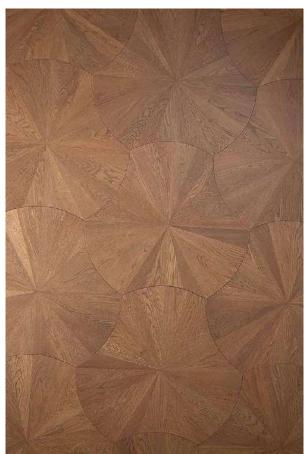

# Engineered Parquet Flooring

Parquet flooring is a type of wooden flooring characterized by its intricate, geometric patterns made from small pieces of wood arranged in designs like squares, rectangles, and diamonds. Unlike traditional plank flooring, parquet creates a textured, artistic look that can range from classic to modern styles. Popular patterns include herringbone, basketweave, and chevron, all of which add depth and visual interest to a space. Parquet flooring is known for its timeless appeal and ability to enhance the elegance of any interior. KAARA engineered parquet flooring comes with a total thickness of 15mm, offering the durability and quality that can withstand daily wear while maintaining its sophisticated appearance.

Size: 15/1.25mm x 450/600mm x 450/600mm

Dusk Grey Oak 450 x 450 mm

Oak Versailles Natural 600 x 600 mm

Earl Grey Oak 450 x 450 mm

Chocolate Oak 450 x 450 mm