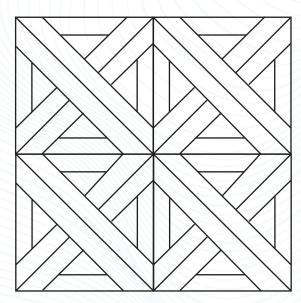

# Engineered Parquet Flooring

Parquet flooring is a type of wooden flooring characterized by its intricate, geometric patterns made from small pieces of wood arranged in designs like squares, rectangles, and diamonds. Unlike traditional plank flooring, parquet creates a textured, artistic look that can range from classic to modern styles. Popular patterns include herringbone, basketweave, and chevron, all of which add depth and visual interest to a space. Parquet flooring is known for its timeless appeal and ability to enhance the elegance of any interior. KAARA engineered parquet flooring comes with a total thickness of 15mm, offering the durability and quality that can withstand daily wear while maintaining its sophisticated appearance.

Size: 15/1.25mm x 450/600mm x 450/600mm

Dusk Grey Oak 450 x 450 mm

Oak Versailles Natural 600 x 600 mm

Earl Grey Oak 450 x 450 mm

Chocolate Oak 450 x 450 mm