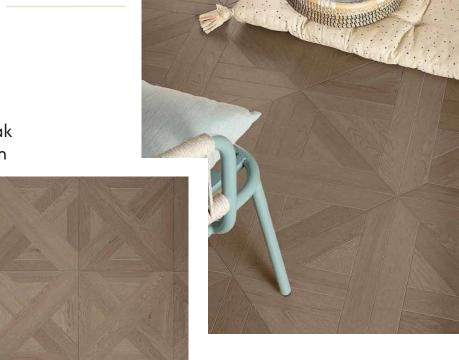

# Engineered Parquet Flooring

Parquet flooring is a type of wooden flooring characterized by its intricate, geometric patterns made from small pieces of wood arranged in designs like squares, rectangles, and diamonds. Unlike traditional plank flooring, parquet creates a textured, artistic look that can range from classic to modern styles. Popular patterns include herringbone, basketweave, and chevron, all of which add depth and visual interest to a space. Parquet flooring is known for its timeless appeal and ability to enhance the elegance of any interior. KAARA engineered parquet flooring comes with a total thickness of 15mm, offering the durability and quality that can withstand daily wear while maintaining its sophisticated appearance.

Size: 15/1.25mm x 450/600mm x 450/600mm

Dusk Grey Oak 450 x 450 mm

Oak Versailles Natural 600 x 600 mm

Earl Grey Oak 450 x 450 mm

Chocolate Oak 450 x 450 mm