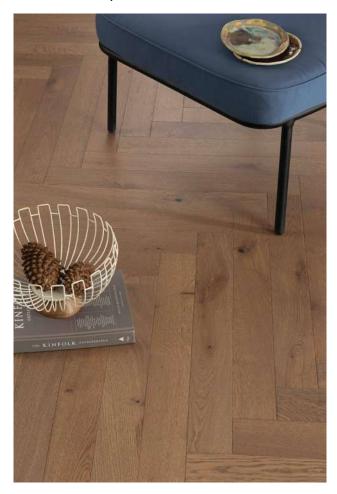

## Engineered Series

Designer

**Parquet** 

KAARA engineered wooden flooring is a modern and versatile choice, combining the timeless beauty of natural wood with the enhanced durability of advanced materials. Each plank is crafted with a 3mm layer of real wood veneer, securely bonded to a stable pine core and base, resulting in a total thickness of 14mm and a length of 1900mm. This construction offers the authentic look and feel of solid hardwood while providing superior resistance to moisture and expansion.

### Engineered Plank Flooring

KAARA flooring embraces both classic and contemporary styles. The traditional plank look adds a clean and timeless appeal to any space, bringing sophistication and character. Whether you prefer the rustic charm of oak, the sleek elegance of teak, or the evergreen walnut, KAARA has an option to suit every interior.