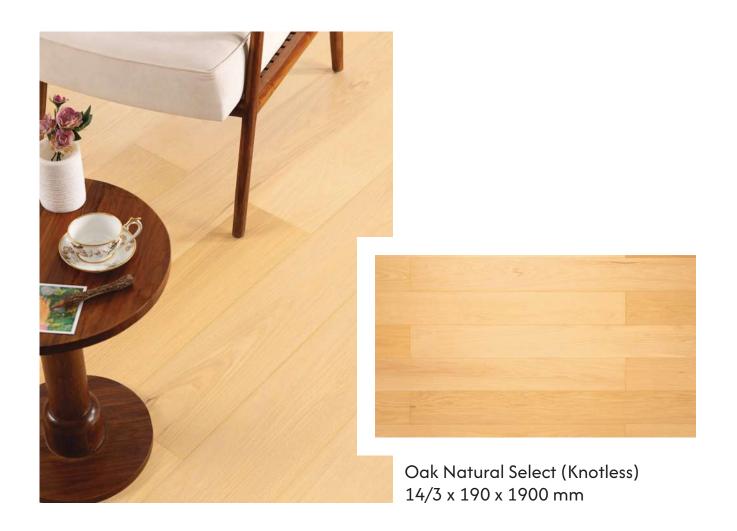

Merbau 14/3 x 190 x 1900 mm

American Walnut Dark 14/3 x 190 x 1900 mm

14/3 x 190 x 1900 mm

American Walnut Light 14/3 x 190 x 1900 mm

Oak Graphite 14/3 x 190 x 1900 mm

Cherry 14/3 x 190 x 1900 mm

Oak Limewash Select (Knotless) 14/3 x 190 x 1900 mm