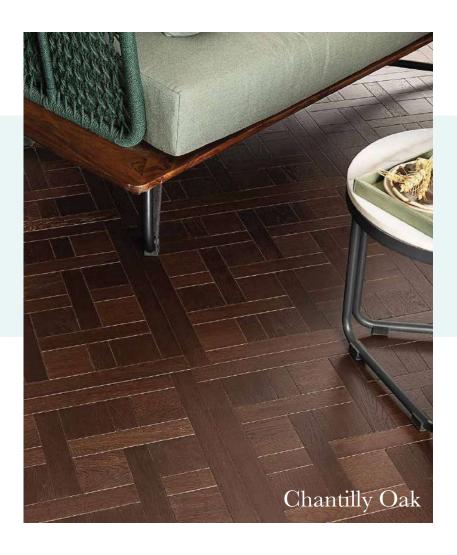

Oak Caramel 14/3 x 190 x 1900 mm

KAARA herringbone engineered wooden flooring is a sophisticated and stylish choice that brings timeless elegance and unique character to any room. Each plank is crafted with a 3mm layer of real wood veneer, securely bonded to a durable pine core and base, offering a total thickness of 14mm, width of 90 mm and a length of 600mm. This construction captures the authentic look and feel of solid hardwood while providing excellent resistance to moisture and expansion.

The herringbone pattern is instantly recognizable for its distinctive zigzag arrangement, where planks are laid at angles to form a series of 'V' shapes. This layout adds depth, texture, and an eye-catching sense of movement, making it a perfect choice for creating a dynamic and refined aesthetic. The versatile herringbone design can be used to enhance the visual space of a room or highlight focal points. KAARA herringbone engineered wood flooring is available in a variety of wood species and colours, allowing you to find the perfect match for your interior design.

#### Engineered Herringbone Flooring

Elevate your space with KAARA herringbone engineered wooden flooring—a blend of style, durability, and sophistication that stands the test of time.

Size: 14/3mm x 90mm x 700mm

Coffee Brown Oak 14/3 x 90 x 700 mm

Burma Teak 14/3 x 90 x 700 mm

Smoked Grey Oak 14/3 x 90 x 700 mm

American Walnut 14/3 x 90 x 700 mm

Oak Natural 14/3 x 90 x 700 mm

Oak Armani 14/3 x 90 x 700 mm