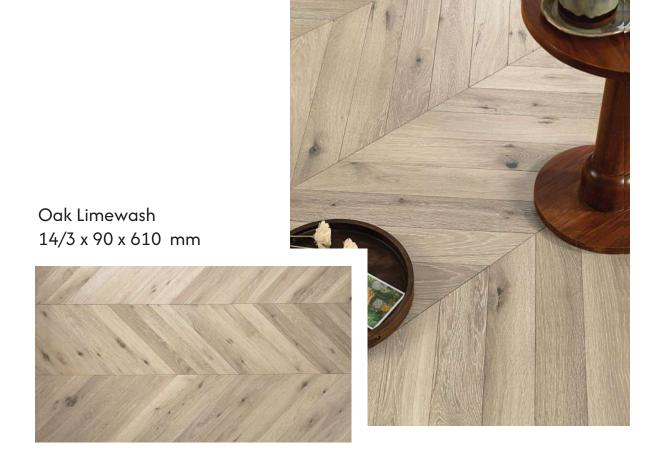

### **Engineered** Chevron Flooring Size: 14/3mm x 90mm x 610mm

The chevron pattern is characterized by its distinctive V-shaped design, where each plank is precisely cut at a 45-degree angle and laid in a zigzag formation. This creates a continuous, flowing pattern that adds visual intrigue and a sense of movement to the floor. The sharp, angular cuts and the way the planks meet at the point of each 'V' give a bold and dynamic look, enhancing the overall aesthetic of your space. This pattern adds a touch of luxury and visual interest, making it an ideal option for creating a striking and unique floor design. Available in a variety of wood species and colours for any space.

English Grey Oak 14/3 x 90 x 610 mm

American Walnut 14/3 x 90 x 610 mm

Designer wood flooring is a premium choice known for its unique and customizable look, perfect for creating a distinctive and luxurious ambiance in any space. Made from high-quality wood veneers and advanced engineered materials, this type of flooring offers a sophisticated aesthetic with a range of finishes, colors, and textures to suit any interior design preference. Designer wood flooring can feature intricate inlays and patterns such as leaf, flower, marble and brass inlay, lotus, and more, allowing you to create a personalized and eye-catching layout.