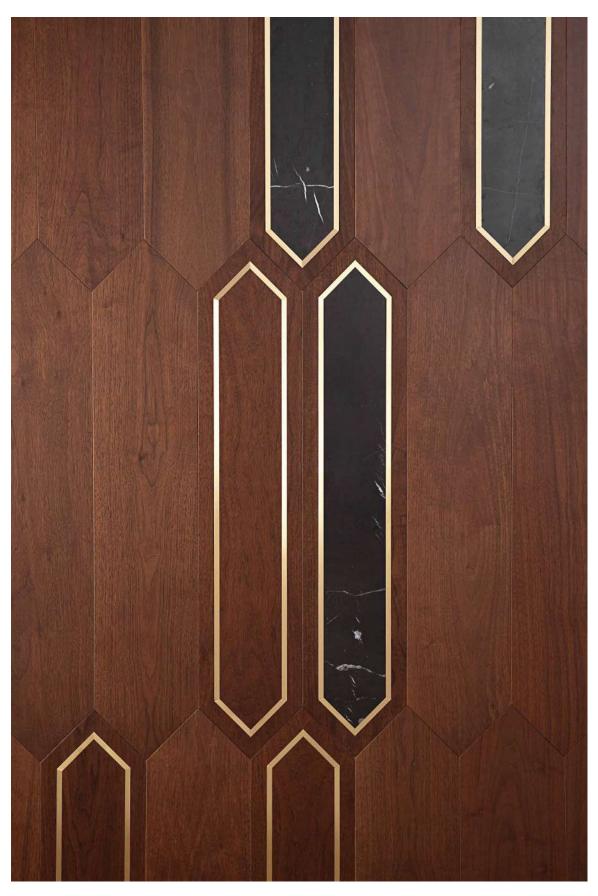

English Grey Oak 14/3 x 90 x 610 mm

American Walnut 14/3 x 90 x 610 mm

Designer wood flooring is a premium choice known for its unique and customizable look, perfect for creating a distinctive and luxurious ambiance in any space. Made from high-quality wood veneers and advanced engineered materials, this type of flooring offers a sophisticated aesthetic with a range of finishes, colors, and textures to suit any interior design preference. Designer wood flooring can feature intricate inlays and patterns such as leaf, flower, marble and brass inlay, lotus, and more, allowing you to create a personalized and eye-catching layout.

### Engineered Designer Flooring

With a thickness of 15mm, designer wood flooring blends the timeless appeal of natural wood with enhanced durability and stability. It's a very unique and trending flooring option that brings a fresh, modern touch to any home or business, ensuring both style and performance.