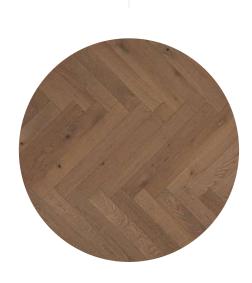

# Engineered Parquet Flooring

Parquet flooring is a type of wooden flooring characterized by its intricate, geometric patterns made from small pieces of wood arranged in designs like squares, rectangles, and diamonds. Unlike traditional plank flooring, parquet creates a textured, artistic look that can range from classic to modern styles. Popular patterns include herringbone, basketweave, and chevron, all of which add depth and visual interest to a space. Parquet flooring is known for its timeless appeal and ability to enhance the elegance of any interior. KAARA engineered parquet flooring comes with a total thickness of 15mm, offering the durability and quality that can withstand daily wear while maintaining its sophisticated appearance.

Size: 15/1.25mm x 450/600mm x 450/600mm

Dusk Grey Oak 450 x 450 mm

Oak Versailles Natural 600 x 600 mm

Earl Grey Oak 450 x 450 mm

Chocolate Oak 450 x 450 mm