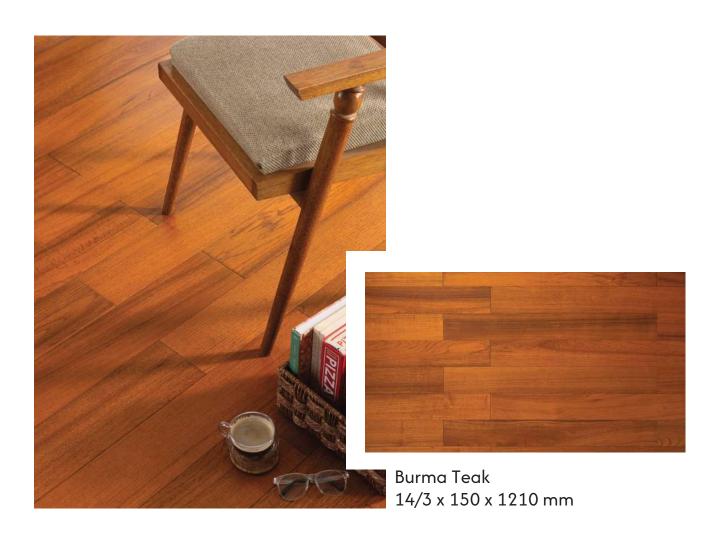

Coffee Brown Oak 14/3 x 90 x 700 mm

Burma Teak 14/3 x 90 x 700 mm

Smoked Grey Oak 14/3 x 90 x 700 mm

American Walnut 14/3 x 90 x 700 mm

Oak Natural 14/3 x 90 x 700 mm

Oak Armani 14/3 x 90 x 700 mm