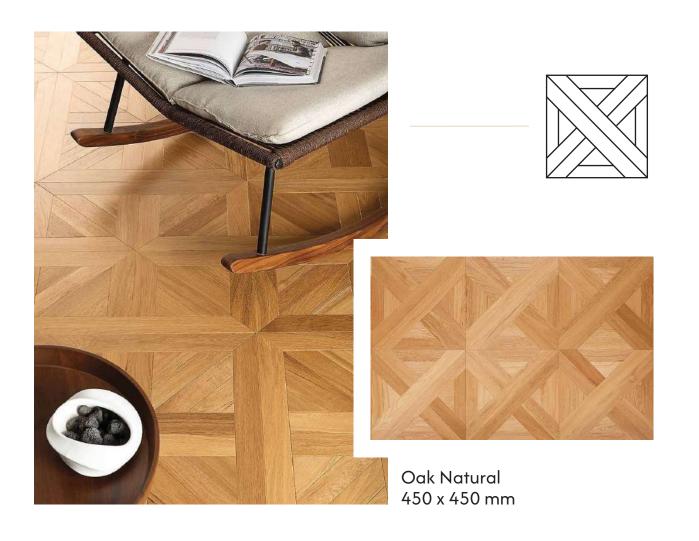

# Engineered Parquet Flooring

Parquet flooring is a type of wooden flooring characterized by its intricate, geometric patterns made from small pieces of wood arranged in designs like squares, rectangles, and diamonds. Unlike traditional plank flooring, parquet creates a textured, artistic look that can range from classic to modern styles. Popular patterns include herringbone, basketweave, and chevron, all of which add depth and visual interest to a space. Parquet flooring is known for its timeless appeal and ability to enhance the elegance of any interior. KAARA engineered parquet flooring comes with a total thickness of 15mm, offering the durability and quality that can withstand daily wear while maintaining its sophisticated appearance.

Size: 15/1.25mm x 450/600mm x 450/600mm

Dusk Grey Oak 450 x 450 mm

Oak Versailles Natural 600 x 600 mm

Earl Grey Oak 450 x 450 mm

Chocolate Oak 450 x 450 mm