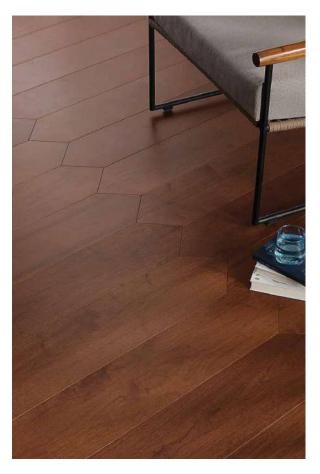

English Grey Oak 14/3 x 90 x 610 mm

American Walnut 14/3 x 90 x 610 mm

Designer wood flooring is a premium choice known for its unique and customizable look, perfect for creating a distinctive and luxurious ambiance in any space. Made from high-quality wood veneers and advanced engineered materials, this type of flooring offers a sophisticated aesthetic with a range of finishes, colors, and textures to suit any interior design preference. Designer wood flooring can feature intricate inlays and patterns such as leaf, flower, marble and brass inlay, lotus, and more, allowing you to create a personalized and eye-catching layout.

### Engineered Designer Flooring

With a thickness of 15mm, designer wood flooring blends the timeless appeal of natural wood with enhanced durability and stability. It's a very unique and trending flooring option that brings a fresh, modern touch to any home or business, ensuring both style and performance.

Oak Braid 15 x 262 x 389 mm, 15 x 90 x 365 mm

Walnut Leaf 15 x 224 x 530 mm

Oak Fishscale 15 x 300 x 300 mm

Oak Lotus 15 x 747.8 x 800 mm

Walnut Arrow 15 x 200 x 1000 mm

Walnut Arrow Combination 15 x 200 x 1000 mm