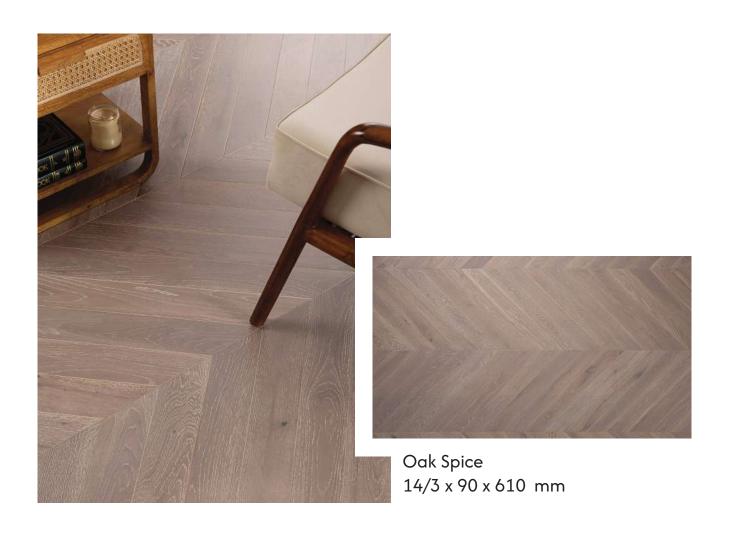

### **Engineered** Chevron Flooring Size: 14/3mm x 90mm x 610mm

The chevron pattern is characterized by its distinctive V-shaped design, where each plank is precisely cut at a 45-degree angle and laid in a zigzag formation. This creates a continuous, flowing pattern that adds visual intrigue and a sense of movement to the floor. The sharp, angular cuts and the way the planks meet at the point of each 'V' give a bold and dynamic look, enhancing the overall aesthetic of your space. This pattern adds a touch of luxury and visual interest, making it an ideal option for creating a striking and unique floor design. Available in a variety of wood species and colours for any space.

English Grey Oak 14/3 x 90 x 610 mm

American Walnut 14/3 x 90 x 610 mm

Designer wood flooring is a premium choice known for its unique and customizable look, perfect for creating a distinctive and luxurious ambiance in any space. Made from high-quality wood veneers and advanced engineered materials, this type of flooring offers a sophisticated aesthetic with a range of finishes, colors, and textures to suit any interior design preference. Designer wood flooring can feature intricate inlays and patterns such as leaf, flower, marble and brass inlay, lotus, and more, allowing you to create a personalized and eye-catching layout.