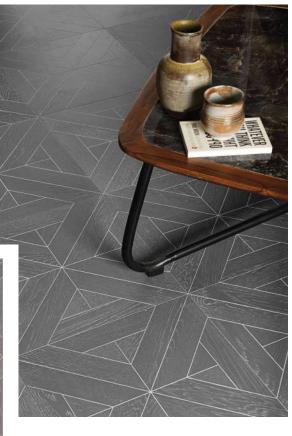

# Engineered Parquet Flooring

Parquet flooring is a type of wooden flooring characterized by its intricate, geometric patterns made from small pieces of wood arranged in designs like squares, rectangles, and diamonds. Unlike traditional plank flooring, parquet creates a textured, artistic look that can range from classic to modern styles. Popular patterns include herringbone, basketweave, and chevron, all of which add depth and visual interest to a space. Parquet flooring is known for its timeless appeal and ability to enhance the elegance of any interior. KAARA engineered parquet flooring comes with a total thickness of 15mm, offering the durability and quality that can withstand daily wear while maintaining its sophisticated appearance.

Size: 15/1.25mm x 450/600mm x 450/600mm

Dusk Grey Oak 450 x 450 mm

Oak Versailles Natural 600 x 600 mm

Earl Grey Oak 450 x 450 mm

Chocolate Oak 450 x 450 mm