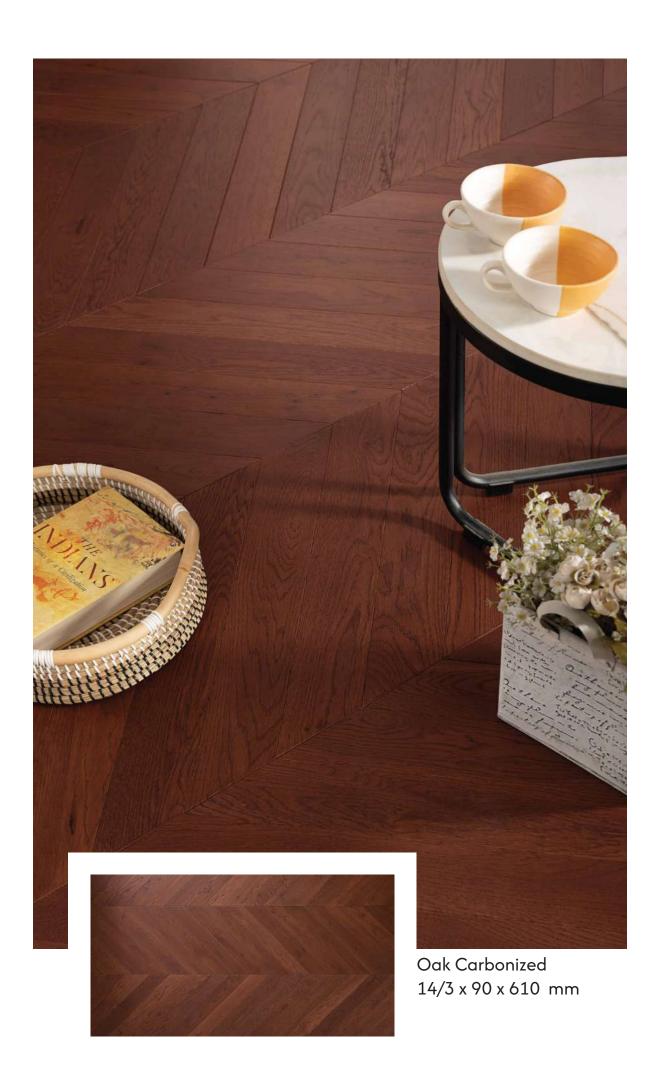

### **Engineered** Chevron Flooring Size: 14/3mm x 90mm x 610mm

The chevron pattern is characterized by its distinctive V-shaped design, where each plank is precisely cut at a 45-degree angle and laid in a zigzag formation. This creates a continuous, flowing pattern that adds visual intrigue and a sense of movement to the floor. The sharp, angular cuts and the way the planks meet at the point of each 'V' give a bold and dynamic look, enhancing the overall aesthetic of your space. This pattern adds a touch of luxury and visual interest, making it an ideal option for creating a striking and unique floor design. Available in a variety of wood species and colours for any space.

English Grey Oak 14/3 x 90 x 610 mm

American Walnut 14/3 x 90 x 610 mm

Designer wood flooring is a premium choice known for its unique and customizable look, perfect for creating a distinctive and luxurious ambiance in any space. Made from high-quality wood veneers and advanced engineered materials, this type of flooring offers a sophisticated aesthetic with a range of finishes, colors, and textures to suit any interior design preference. Designer wood flooring can feature intricate inlays and patterns such as leaf, flower, marble and brass inlay, lotus, and more, allowing you to create a personalized and eye-catching layout.