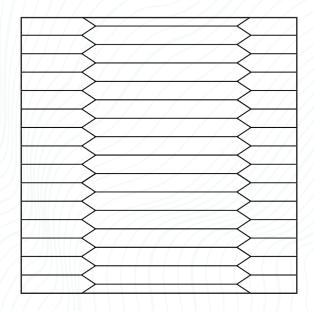

### **Engineered** Chevron Flooring Size: 14/3mm x 90mm x 610mm

The chevron pattern is characterized by its distinctive V-shaped design, where each plank is precisely cut at a 45-degree angle and laid in a zigzag formation. This creates a continuous, flowing pattern that adds visual intrigue and a sense of movement to the floor. The sharp, angular cuts and the way the planks meet at the point of each 'V' give a bold and dynamic look, enhancing the overall aesthetic of your space. This pattern adds a touch of luxury and visual interest, making it an ideal option for creating a striking and unique floor design. Available in a variety of wood species and colours for any space.