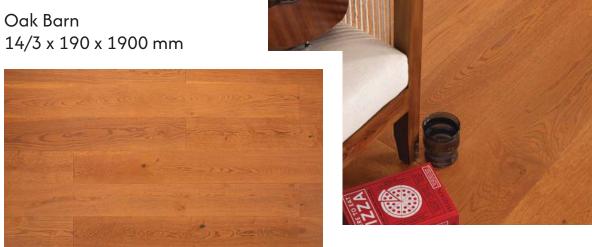

### Engineered Plank Flooring

KAARA flooring embraces both classic and contemporary styles. The traditional plank look adds a clean and timeless appeal to any space, bringing sophistication and character. Whether you prefer the rustic charm of oak, the sleek elegance of teak, or the evergreen walnut, KAARA has an option to suit every interior.