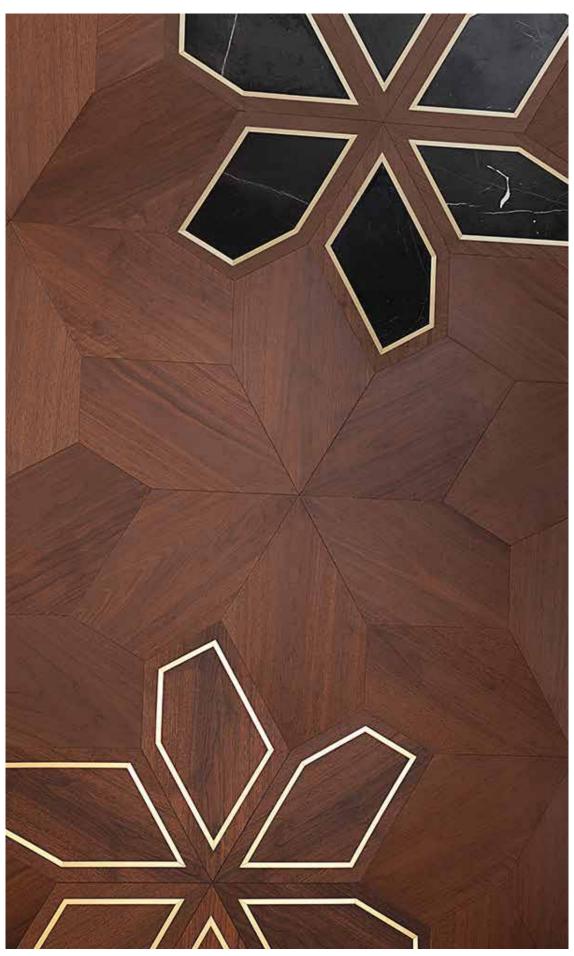

English Grey Oak 14/3 x 90 x 610 mm

American Walnut 14/3 x 90 x 610 mm

Designer wood flooring is a premium choice known for its unique and customizable look, perfect for creating a distinctive and luxurious ambiance in any space. Made from high-quality wood veneers and advanced engineered materials, this type of flooring offers a sophisticated aesthetic with a range of finishes, colors, and textures to suit any interior design preference. Designer wood flooring can feature intricate inlays and patterns such as leaf, flower, marble and brass inlay, lotus, and more, allowing you to create a personalized and eye-catching layout.

### Engineered Designer Flooring

With a thickness of 15mm, designer wood flooring blends the timeless appeal of natural wood with enhanced durability and stability. It's a very unique and trending flooring option that brings a fresh, modern touch to any home or business, ensuring both style and performance.