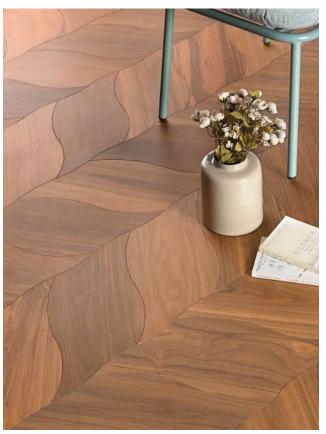

English Grey Oak 14/3 x 90 x 610 mm

American Walnut 14/3 x 90 x 610 mm

Designer wood flooring is a premium choice known for its unique and customizable look, perfect for creating a distinctive and luxurious ambiance in any space. Made from high-quality wood veneers and advanced engineered materials, this type of flooring offers a sophisticated aesthetic with a range of finishes, colors, and textures to suit any interior design preference. Designer wood flooring can feature intricate inlays and patterns such as leaf, flower, marble and brass inlay, lotus, and more, allowing you to create a personalized and eye-catching layout.

### Engineered Designer Flooring

With a thickness of 15mm, designer wood flooring blends the timeless appeal of natural wood with enhanced durability and stability. It's a very unique and trending flooring option that brings a fresh, modern touch to any home or business, ensuring both style and performance.