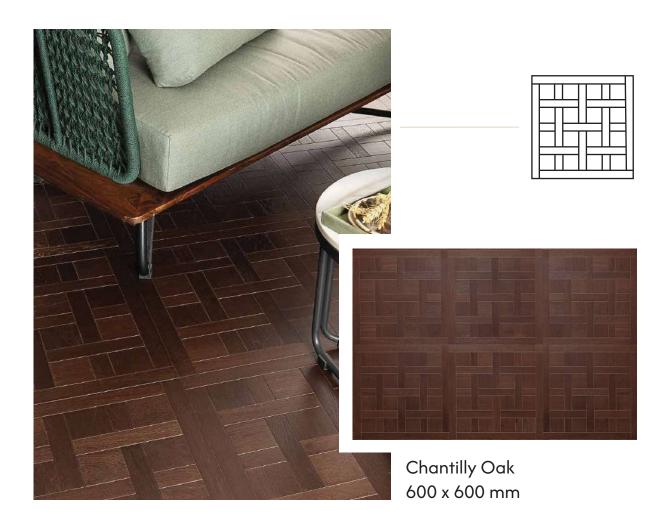

# Engineered Parquet Flooring

Parquet flooring is a type of wooden flooring characterized by its intricate, geometric patterns made from small pieces of wood arranged in designs like squares, rectangles, and diamonds. Unlike traditional plank flooring, parquet creates a textured, artistic look that can range from classic to modern styles. Popular patterns include herringbone, basketweave, and chevron, all of which add depth and visual interest to a space. Parquet flooring is known for its timeless appeal and ability to enhance the elegance of any interior. KAARA engineered parquet flooring comes with a total thickness of 15mm, offering the durability and quality that can withstand daily wear while maintaining its sophisticated appearance.

Size: 15/1.25mm x 450/600mm x 450/600mm

Dusk Grey Oak 450 x 450 mm

Oak Versailles Natural 600 x 600 mm

Earl Grey Oak 450 x 450 mm

Chocolate Oak 450 x 450 mm